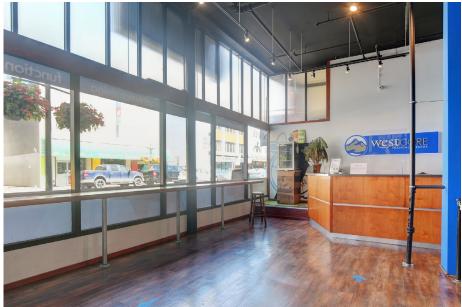

#### The Opportunity

CBRE Victoria is pleased to present the remaining ground floor retail unit, located on the south side of Johnson Street in a bustling and vibrant part of Downtown Victoria. The space is a total of 4,370 SF with demisable options available, featuring 16' ceiling heights, excellent street frontage, prominent signage opportunities, and an abundance of nearby parking. Located one block from City Hall, the neighbourhood boasts excellent transit scores and is home to a number of established businesses including Macchiato Caffe, Oxygen Yoga, BPM Indoor Cycling, Blush Bridal Boutique and Willowbrae academy.

Across the Street (232 stalls)

- 16' ceiling heights with coffered ceiling design
- Historic glass front entry
- Flexible and demisable floor plan
- Two washrooms and two showers
- Excellent transit
- Abundance of parking available nearby
- Prominent signage opportunities
- Large streetfront windows