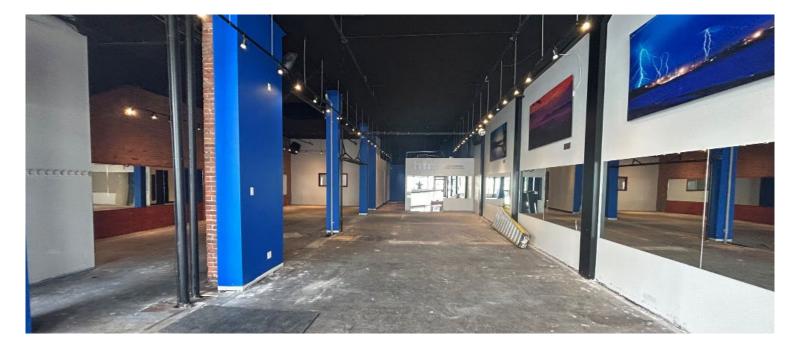

#### The Opportunity

CBRE Victoria is pleased to present the remaining ground floor retail unit, located on the south side of Johnson Street in a bustling and vibrant part of Downtown Victoria. The space is a total of 4,370 SF with demisable options available, featuring 16' ceiling heights, excellent street frontage, prominent signage opportunities, and an abundance of nearby parking. Located one block from City Hall, the neighbourhood boasts excellent transit scores and is home to a number of established businesses including Macchiato Caffe, Oxygen Yoga, BPM Indoor Cycling, Blush Bridal Boutique and Willowbrae academy.

Across the Street (232 stalls)

- 16' ceiling heights with coffered ceiling design
- Historic glass front entry
- Flexible and demisable floor plan
- Two washrooms and two showers
- Excellent transit
- Abundance of parking available nearby
- Prominent signage opportunities
- Large streetfront windows