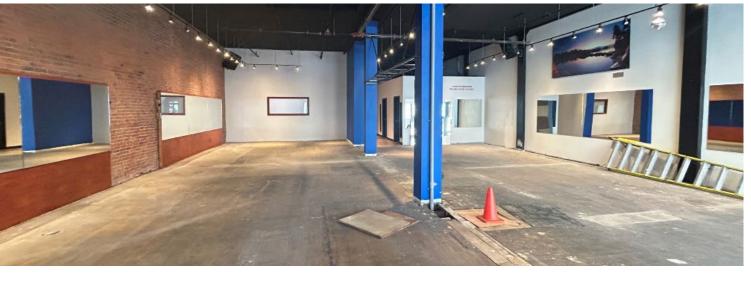

Across the Street (232 stalls)

- 16' ceiling heights with coffered ceiling design
- Historic glass front entry
- Flexible and demisable floor plan
- Two washrooms and two showers
- Excellent transit
- Abundance of parking available nearby
- Prominent signage opportunities
- Large streetfront windows