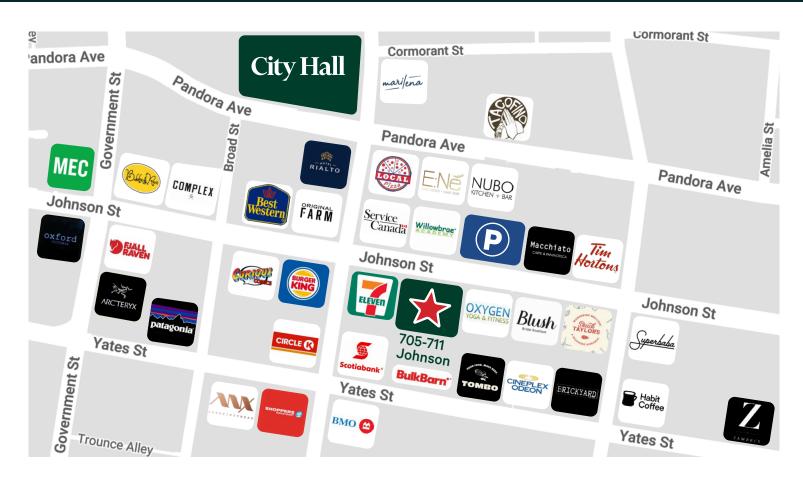

#### The Opportunity

CBRE Victoria is pleased to present the remaining ground floor retail unit, located on the south side of Johnson Street in a bustling and vibrant part of Downtown Victoria. The space is a total of 4,370 SF with demisable options available, featuring 16' ceiling heights, excellent street frontage, prominent signage opportunities, and an abundance of nearby parking. Located one block from City Hall, the neighbourhood boasts excellent transit scores and is home to a number of established businesses including Macchiato Caffe, Oxygen Yoga, BPM Indoor Cycling, Blush Bridal Boutique and Willowbrae academy.

## Victoria Central Business District

The subject property is located in Victoria's core Central Business District, one block from City Hall. With numerous businesses and organizations in close proximity, the location offers excellent transit options, an abundance of parking available across the street, as well as significant infrastructure improvements and new development nearby.