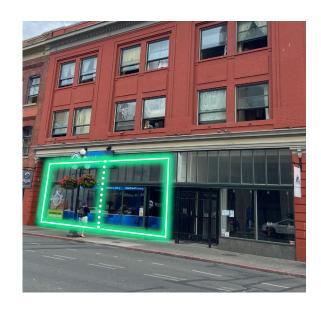

#### The Opportunity

CBRE Victoria is pleased to present the remaining ground floor retail unit, located on the south side of Johnson Street in a bustling and vibrant part of Downtown Victoria. The space is a total of 4,370 SF with demisable options available, featuring 16' ceiling heights, excellent street frontage, prominent signage opportunities, and an abundance of nearby parking. Located one block from City Hall, the neighbourhood boasts excellent transit scores and is home to a number of established businesses including Macchiato Caffe, Oxygen Yoga, BPM Indoor Cycling, Blush Bridal Boutique and Willowbrae academy.

## 711 Johnson St

**Size:** 2,375-4,370 SF (demisable)

Lease Rate: \$14.50 PSF

Adtl. Rent: \$12.50 PSF (Estimated for 2023)

Availability: Immediate

Zoning: CBD-1 (Central Business District - 1)
Parking: Street Parking + Johnson St Parkade