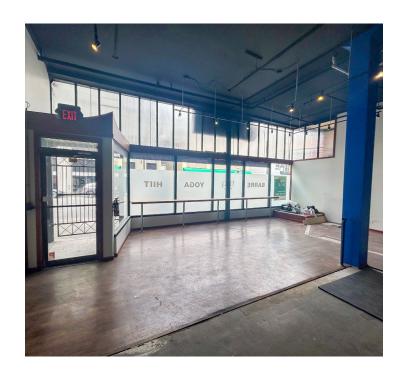

Across the Street (232 stalls)

- 16' ceiling heights with coffered ceiling design
- Historic glass front entry
- Flexible and demisable floor plan
- Two washrooms and two showers
- Excellent transit
- Abundance of parking available nearby
- Prominent signage opportunities
- Large streetfront windows