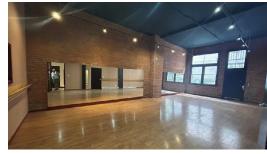

#### The Opportunity

CBRE Victoria is pleased to present the remaining ground floor retail unit, located on the south side of Johnson Street in a bustling and vibrant part of Downtown Victoria. The space is a total of 4,370 SF with demisable options available, featuring 16' ceiling heights, excellent street frontage, prominent signage opportunities, and an abundance of nearby parking. Located one block from City Hall, the neighbourhood boasts excellent transit scores and is home to a number of established businesses including Macchiato Caffe, Oxygen Yoga, BPM Indoor Cycling, Blush Bridal Boutique and Willowbrae academy.

Across the Street (232 stalls)

- 16' ceiling heights with coffered ceiling design
- Historic glass front entry
- Flexible and demisable floor plan
- Two washrooms and two showers
- Excellent transit
- Abundance of parking available nearby
- Prominent signage opportunities
- Large streetfront windows