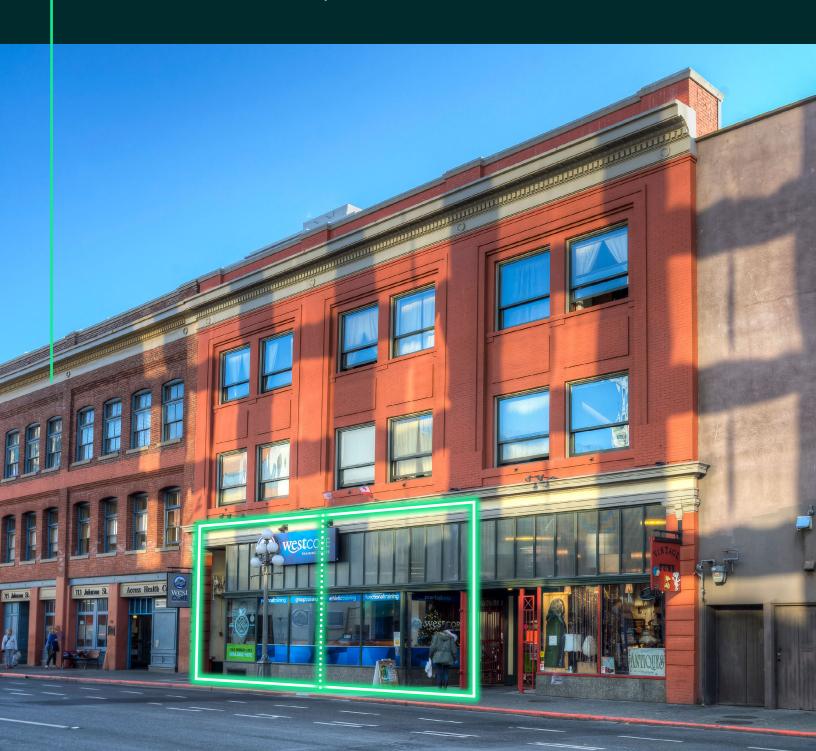

# 711 Johnson St

Demisable Retail Space in Downtown Victoria

#### The Opportunity

CBRE Victoria is pleased to present the remaining ground floor retail unit, located on the south side of Johnson Street in a bustling and vibrant part of Downtown Victoria. The space is a total of 4,370 SF with demisable options available, featuring 16' ceiling heights, excellent street frontage, prominent signage opportunities, and an abundance of nearby parking. Located one block from City Hall, the neighbourhood boasts excellent transit scores and is home to a number of established businesses including Macchiato Caffe, Oxygen Yoga, BPM Indoor Cycling, Blush Bridal Boutique and Willowbrae academy.

Across the Street (232 stalls)

- 16' ceiling heights with coffered ceiling design
- Historic glass front entry
- Flexible and demisable floor plan
- Two washrooms and two showers
- Excellent transit
- Abundance of parking available nearby
- Prominent signage opportunities
- Large streetfront windows