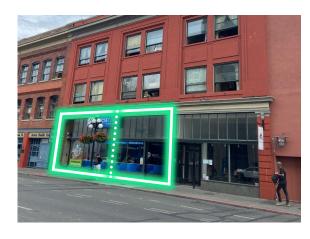

#### The Opportunity

CBRE Victoria is pleased to present ground retail units located along the south side of Johnson Street in a bustling and vibrant part of Downtown Victoria. 711 Johnson Street features 4,370 sq. ft. with 16' ceiling heights and 705 Johnson Street with 2,434 sq. ft. Both units can be combined to 6,804 sq. ft. Additionally, both units have excellent street frontage, prominent signage opportunities, and an abundance of parking nearby. Located one block from City Hall, the neighbourhood boasts excellent transit scores and is home to a number of established businesses including Macchiato Caffe, Oxygen Yoga, BPM Indoor Cycling, Blush Bridal Boutique, and Willowbrae Academy.

### 711 Johnson St

| 2,375-4,370 SF (demisable)                                            |
|-----------------------------------------------------------------------|
| Negotiable                                                            |
| \$12.50 PSF (Estimated for 2023)                                      |
| Immediate                                                             |
| CBD-1 (Central Business District - 1)                                 |
| Street Parking + Johnson St Parkade<br>Across the Street (232 stalls) |
|                                                                       |

#### 2,434 SF Negotiable \$12.50 PSF April 2026 CBD-1 (Central Business District - 1)

Street Parking + Johnson St Parkade Across the Street (232 stalls)

- Improved with a small commercial kitchen
- Can be combined with 711 Johnson for 6.804 SF total floor area