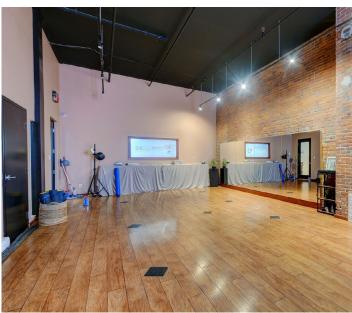

- 16' ceiling heights with coffered ceiling design
- Historic glass front entry
- Two washrooms and two showers (711 Johnson)
- •
- •

#### Highlights

- Open plan design
  - Excellent transit
  - Abundance of parking available nearby
  - Prominent signage opportunities
  - Large streetfront windows

Edited with Generative AI