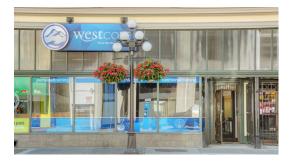

## 705 Johnson St

Size: Lease Rate: Adtl. Rent: Availability: Zoning: Parking:

Notes:

#### 2,434 SF Negotiable \$12.50 PSF April 2026 CBD-1 (Central Business District - 1)

Street Parking + Johnson St Parkade Across the Street (232 stalls)

- Improved with a small commercial kitchen
- Can be combined with 711 Johnson for 6.804 SF total floor area