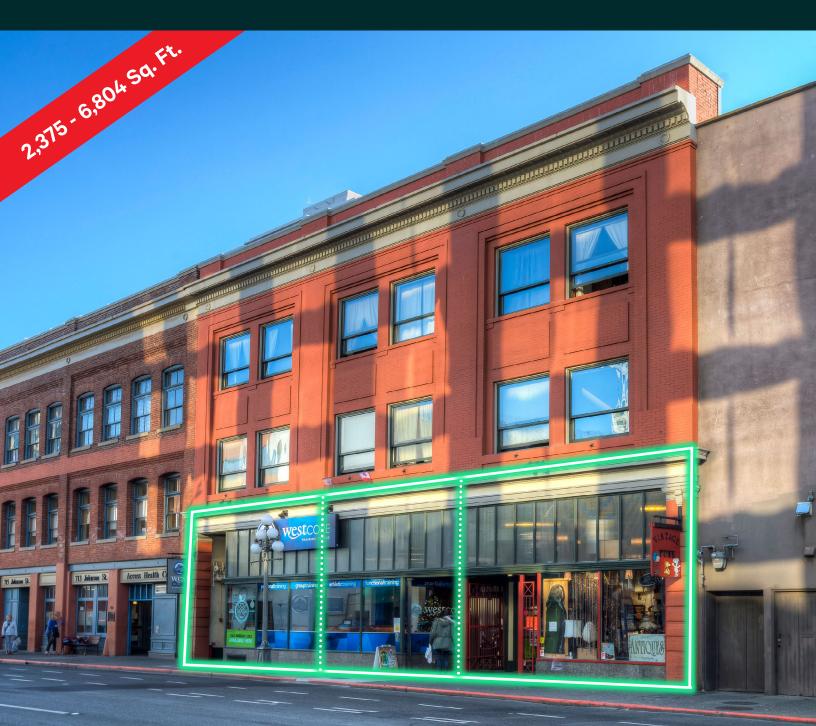

# 705 - 711 Johnson St

Demisable Retail Spaces in Downtown Victoria

**CBRE** 

#### The Opportunity

CBRE Victoria is pleased to present ground retail units located along the south side of Johnson Street in a bustling and vibrant part of Downtown Victoria. 711 Johnson Street features 4,370 sq. ft. with 16' ceiling heights and 705 Johnson Street with 2,434 sq. ft. Both units can be combined to 6,804 sq. ft. Additionally, both units have excellent street frontage, prominent signage opportunities, and an abundance of parking nearby. Located one block from City Hall, the neighbourhood boasts excellent transit scores and is home to a number of established businesses including Macchiato Caffe, Oxygen Yoga, BPM Indoor Cycling, Blush Bridal Boutique, and Willowbrae Academy.

### 711 Johnson St

| 2,375-4,370 SF (demisable)                                            |
|-----------------------------------------------------------------------|
| Negotiable                                                            |
| \$12.50 PSF (Estimated for 2023)                                      |
| Immediate                                                             |
| CBD-1 (Central Business District - 1)                                 |
| Street Parking + Johnson St Parkade<br>Across the Street (232 stalls) |
|                                                                       |

#### 2,434 SF Negotiable \$12.50 PSF April 2026 CBD-1 (Central Business District - 1)

Street Parking + Johnson St Parkade Across the Street (232 stalls)

- Improved with a small commercial kitchen
- Can be combined with 711 Johnson for 6.804 SF total floor area