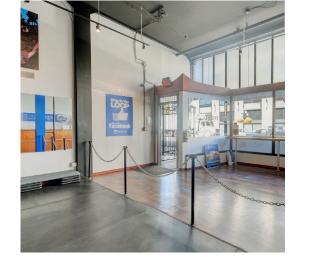

- 16' ceiling heights with coffered ceiling design
- Historic glass front entry
- Two washrooms and two showers (711 Johnson)
- •
- •

#### Highlights

- Open plan design
  - Excellent transit
  - Abundance of parking available nearby
  - Prominent signage opportunities
  - Large streetfront windows

Edited with Generative AI