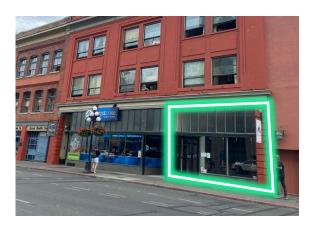

# 705 - 711 Johnson St

Demisable Retail Spaces in Downtown Victoria

**CBRE** 

#### The Opportunity

CBRE Victoria is pleased to present ground retail units located along the south side of Johnson Street in a bustling and vibrant part of Downtown Victoria. 711 Johnson Street features 4,370 sq. ft. with 16' ceiling heights and 705 Johnson Street with 2,434 sq. ft. Both units can be combined to 6,804 sq. ft. Additionally, both units have excellent street frontage, prominent signage opportunities, and an abundance of parking nearby. Located one block from City Hall, the neighbourhood boasts excellent transit scores and is home to a number of established businesses including Macchiato Caffe, Oxygen Yoga, BPM Indoor Cycling, Blush Bridal Boutique, and Willowbrae Academy.

### 711 Johnson St

| 2,375-4,370 SF (demisable)                                            |
|-----------------------------------------------------------------------|
| Negotiable                                                            |
| \$12.50 PSF (Estimated for 2023)                                      |
| Immediate                                                             |
| CBD-1 (Central Business District - 1)                                 |
| Street Parking + Johnson St Parkade<br>Across the Street (232 stalls) |
|                                                                       |