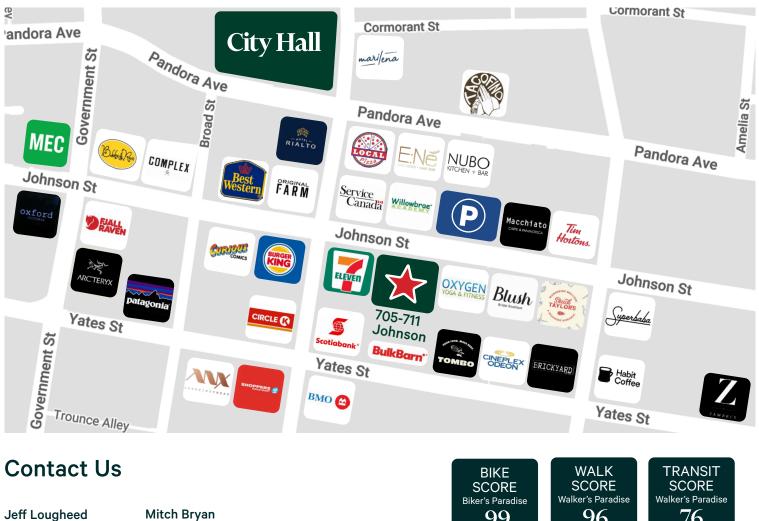

#### The Opportunity

CBRE Victoria is pleased to present ground retail units located along the south side of Johnson Street in a bustling and vibrant part of Downtown Victoria. 711 Johnson Street features 4,370 sq. ft. with 16' ceiling heights and 705 Johnson Street with 2,434 sq. ft. Both units can be combined to 6,804 sq. ft. Additionally, both units have excellent street frontage, prominent signage opportunities, and an abundance of parking nearby. Located one block from City Hall, the neighbourhood boasts excellent transit scores and is home to a number of established businesses including Macchiato Caffe, Oxygen Yoga, BPM Indoor Cycling, Blush Bridal Boutique, and Willowbrae Academy.

# Victoria **Central Business District**

The subject property is located in Victoria's core Central Business District, one block from City Hall. With numerous businesses and organizations in close proximity, the location offers excellent transit options, an abundance of parking available across the street, as well as significant infrastructure improvements and new development nearby.

Vice President 250 386 0001 jeff.lougheed@cbre.com

Associate 250 385 1225 mitch.bryan@cbre.com

96 76 99

This disclaimer shall apply to CBRE Limited, Real Estate Brokerage, and to all other divisions of the Corporation; to include all employees and independent contractors ("CBRE"). All references to CBRE Limited herein shall be deemed to include CBRE, Inc. The information set out herein, including, without limitation, any projections, images, opinions, assumptions and estimates obtained from third parties (the "Information") has not been verified by CBRE, and CBRE does not represent, warrant or guarantee the accuracy, correctness and completeness of the Information. CBRE does not accept or assume any responsibility or liability, direct or consequential, for the Information or the recipient's reliance upon the Information. The recipient of the Information should take such steps as the recipient may deem necessary to verify the Information prior to placing any reliance upon the Information. The Information may change and any property described in the Information may be withdrawn from the market at any time without notice or obligation to the recipient from CBRE. CBRE and the CBRE logo are the service marks of CBRE Limited and/or its affiliated or related companies in other countries. All other marks displayed on this document are the property of their respective owners. All Rights Reserved.