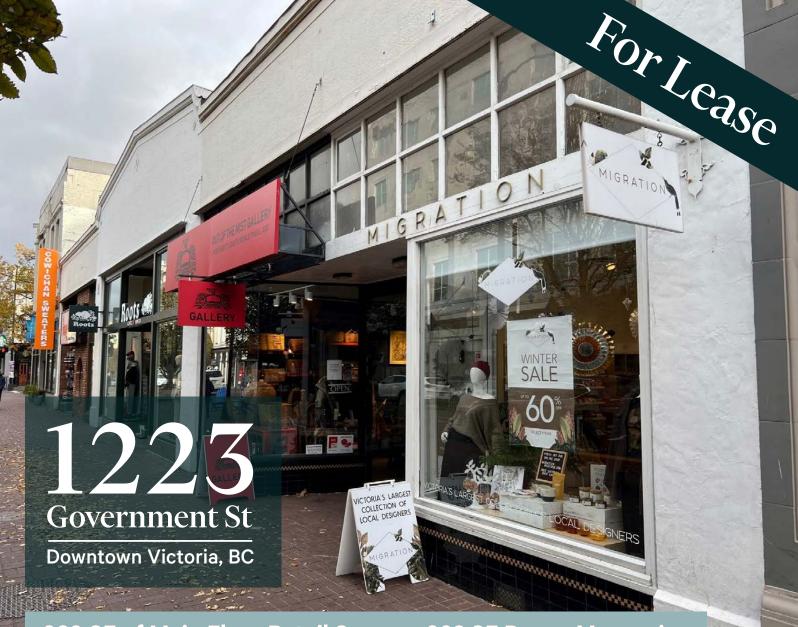

989 SF of Main Floor Retail Space + 263 SF Bonus Mezzanine

# Prime Retail Space on Government St

- Located in the Center of the Government Street Shopping Corridor & Entertainment Area
- High Foot Traffic Counts Year Round
- Cruise Ship Shuttle Drop Off Directly in Front of Building
- Situated Amongst Wide Variety of Successful National & Local Retailers

### The Opportunity

CBRE Victoria is pleased to present the opportunity to lease premier retail space in the Government Street shopping precinct next to famous Trounce Alley. The premises consists of a 989 SF main floor retail space, plus a bonus 263 SF upper mezzanine/office. The 1200-block of Government Street benefits from high foot-traffic counts year-round, especially in peak tourism season, where it becomes one of the busiest blocks in the city.

## 1223 Government St

Main Area: Bonus Office/Mezz: Net Rent: Additional Rent: Availability: Parking: 989 SF 263 SF (No Cost) \$65.<sup>00</sup> PSF \$19.<sup>40</sup> PSF (2022) March 1, 2023 One Secured Parking Stall Available (Contact Agent)