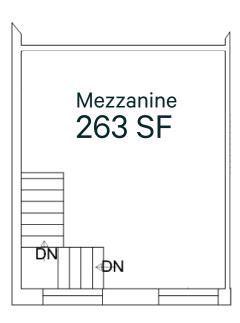

989 SF of Main Floor Retail Space + 263 SF Bonus Mezzanine

## 1223 Government St

Main Area: Bonus Office/Mezz: Net Rent: Additional Rent: Availability: Parking: 989 SF 263 SF (No Cost) \$65.<sup>00</sup> PSF \$19.<sup>40</sup> PSF (2022) March 1, 2023 One Secured Parking Stall Available (Contact Agent)