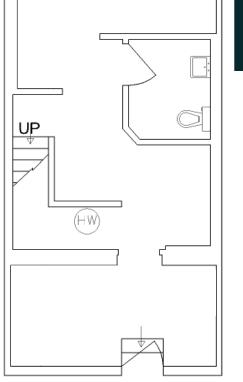

989 SF of Main Floor Retail Space + 263 SF Bonus Mezzanine

### Main Floor 989 SF

Ceiling Height **16'** 

## 1223 Government St

Main Area: Bonus Office/Mezz: Net Rent: Additional Rent: Availability: Parking: 989 SF 263 SF (No Cost) \$65.<sup>00</sup> PSF \$19.<sup>40</sup> PSF (2022) March 1, 2023 One Secured Parking Stall Available (Contact Agent)