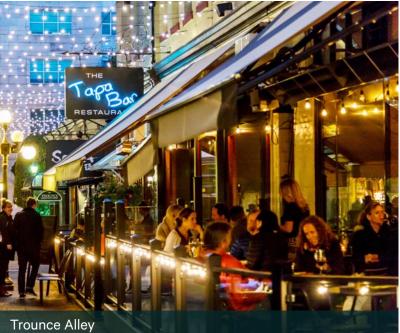

### The Opportunity

CBRE Victoria is pleased to present the opportunity to lease premier retail space in the Government Street shopping precinct next to famous Trounce Alley. The premises consists of a 989 SF main floor retail space, plus a bonus 263 SF upper mezzanine/office. The 1200-block of Government Street benefits from high foot-traffic counts year-round, especially in peak tourism season, where it becomes one of the busiest blocks in the city.

This location is the best of both worlds as it is a popular location for tourists & locals. Neighbouring businesses include The Bay Centre, Lush, Lugaro Jewellers, Munro's Books, The Churchill, Bard & Banker, Irish Times Pub, Quazar's Arcade, Eddie Bauer, Roots, Starbucks, Patagonia, Arc'teryx, Mountain Equipment Co-op, Lululemon, and more!