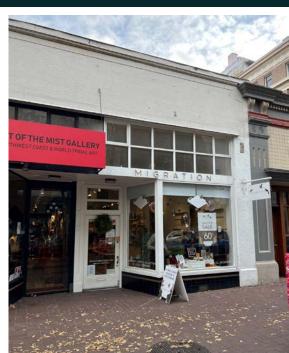

### The Opportunity

CBRE Victoria is pleased to present the opportunity to lease premier retail space in the Government Street shopping precinct next to famous Trounce Alley. The premises consists of a 989 SF main floor retail space, plus a bonus 263 SF upper mezzanine/office. The 1200-block of Government Street benefits from high foot-traffic counts year-round, especially in peak tourism season, where it becomes one of the busiest blocks in the city.

## 1223 Government St

Main Area: Bonus Office/Mezz: Net Rent: Additional Rent: Availability: Parking: 989 SF 263 SF (No Cost) \$65.<sup>00</sup> PSF \$19.<sup>40</sup> PSF (2022) March 1, 2023 One Secured Parking Stall Available (Contact Agent)