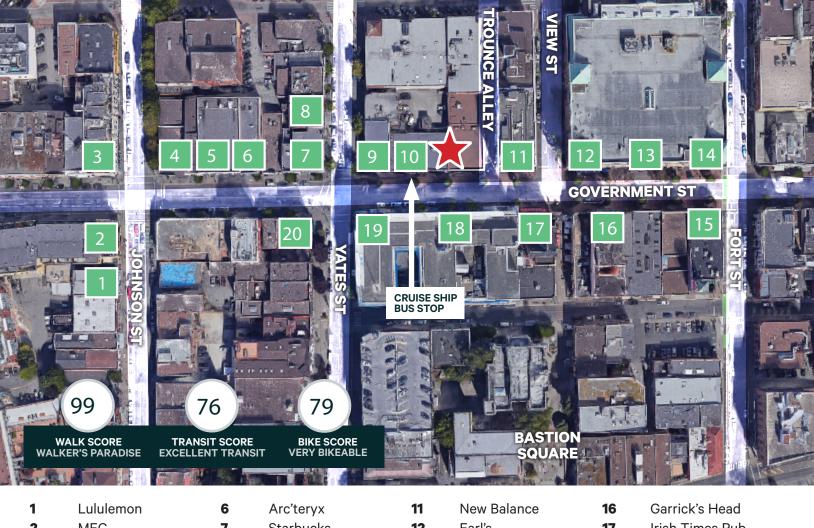

This location is the best of both worlds as it is a popular location for tourists & locals. Neighbouring businesses include The Bay Centre, Lush, Lugaro Jewellers, Munro's Books, The Churchill, Bard & Banker, Irish Times Pub, Quazar's Arcade, Eddie Bauer, Roots, Starbucks, Patagonia, Arc'teryx, Mountain Equipment Co-op, Lululemon, and more!

| 1 | Lululemon   | 6  | Arc'teryx | 11 | New Balance    | 16 | Garrick's Head  |
|---|-------------|----|-----------|----|----------------|----|-----------------|
| 2 | MEC         | 7  | Starbucks | 12 | Earl's         | 17 | Irish Times Pub |
| 3 | David's Tea | 8  | Patagonia | 13 | The Bay        | 18 | Running Room    |
| 4 | Fjallraven  | 9  | Street    | 14 | Below The Belt | 19 | Eddie Bauer     |
| 5 | GAP         | 10 | Roots     | 15 | Lugaro         | 20 | Ecco Shoes      |