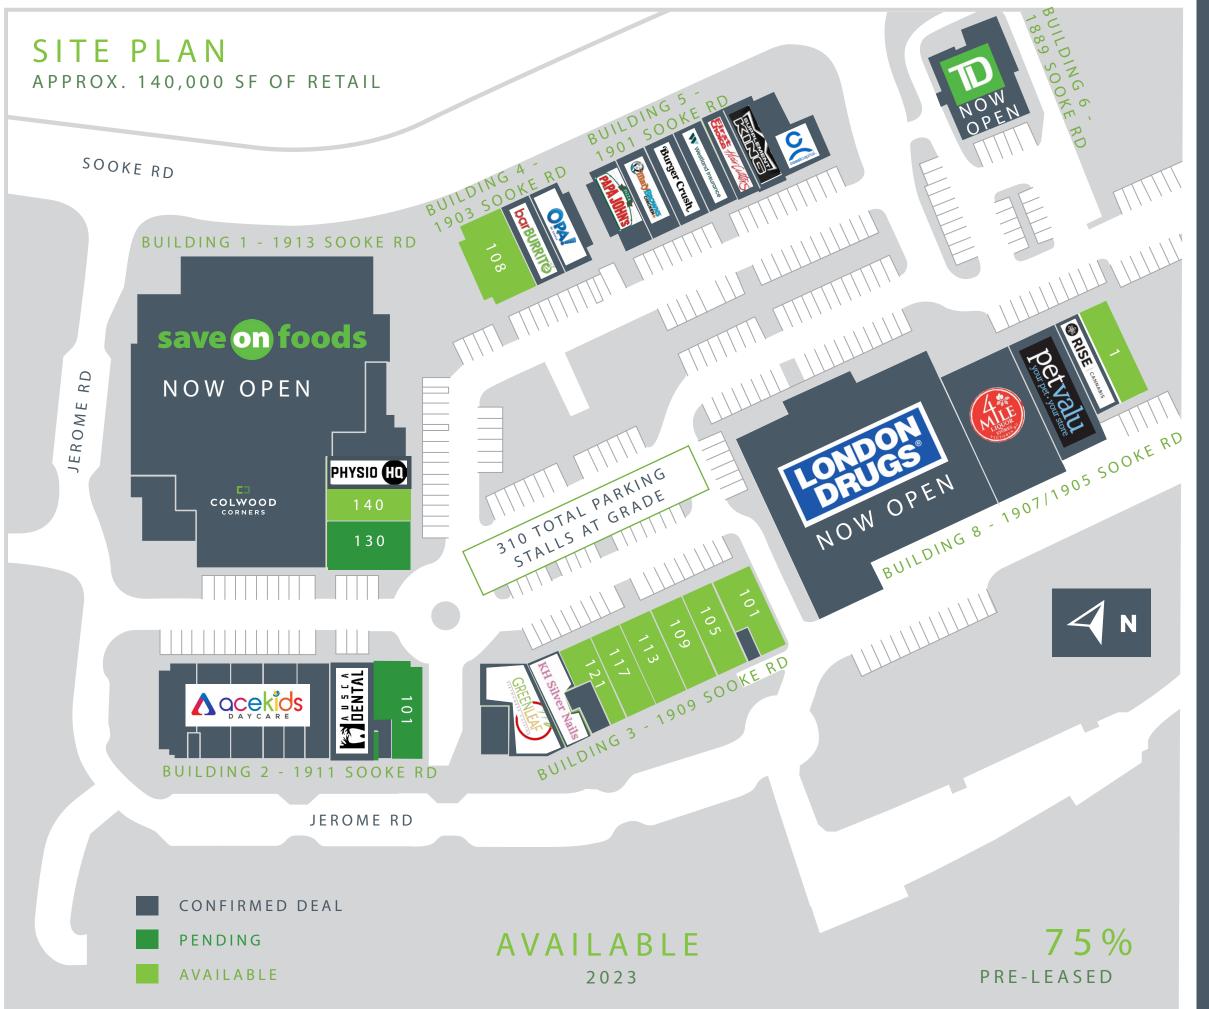

### DETAILS

1889 - 1913 Sooke Road, Colwood BC

Available 2023

Approximately 140,000 SF of retail space

Approximately 12.5 Acres

CD7 Comprehensive Development

550 stalls / 4 stalls per 1,000 SF

Save-On Foods, London Drugs

## AVAILABILITY

| <b>BUILDING</b>                          | 1 - 1913 SOOKE RD                                                                                                                                           |
|------------------------------------------|-------------------------------------------------------------------------------------------------------------------------------------------------------------|
| 100                                      | Save-On Foods - NOW OPEN                                                                                                                                    |
| 130                                      | Under Contract                                                                                                                                              |
| 140                                      | Available - 1,921 SF                                                                                                                                        |
| 150                                      | Physio HQ                                                                                                                                                   |
| <b>B UIL DIN G</b>                       | 2 - 1911 SOOKE RD                                                                                                                                           |
| 109-125                                  | Acekids Daycare                                                                                                                                             |
| 105                                      | AUSCA Dental                                                                                                                                                |
| 101                                      | Under Contract                                                                                                                                              |
| <b>BUILDING</b>                          | <b>3 - 1909 SOOKE RD</b>                                                                                                                                    |
| 129                                      | Green Leaf Vietnamese Bistro                                                                                                                                |
| 125                                      | KH Silver Nails                                                                                                                                             |
| 121                                      | Available - 1,453 SF                                                                                                                                        |
| 117                                      | Available - 1,905 SF                                                                                                                                        |
| 113                                      | Available - 1,905 SF                                                                                                                                        |
| 109                                      | Available - 1,905 SF                                                                                                                                        |
| 105                                      | Available - 1,894 SF                                                                                                                                        |
| 101                                      | Available - 2,088 SF                                                                                                                                        |
| <b>B UIL DIN G</b>                       | <b>4 - 1903 SOOKE RD</b>                                                                                                                                    |
| 100                                      | Opa                                                                                                                                                         |
| 104                                      | Barburrito                                                                                                                                                  |
| 108                                      | Available - 3,326 SF                                                                                                                                        |
| <b>BUILDING</b>                          | 5 - 1901 SOOKE RD                                                                                                                                           |
| 100                                      | Coast Capital                                                                                                                                               |
| 104                                      | Supplement King                                                                                                                                             |
| 108                                      | First Choice Haircutters                                                                                                                                    |
| 112                                      | Westland Insurance                                                                                                                                          |
| 116                                      | Burger Crush                                                                                                                                                |
| 120                                      | Mary Browns                                                                                                                                                 |
| 124                                      | Papa John's                                                                                                                                                 |
| BUILDING                                 | 6 - 1889 ISLAND HWY                                                                                                                                         |
| 100                                      | TD Bank - NOW OPEN                                                                                                                                          |
| <b>BUILDING</b><br>1<br>2<br>3<br>4<br>5 | 8 - 1907/1905 SOOKE RE<br>Available - 1,241 SF<br>(Restaurant Opportunity w/ Patio)<br>Rise Cannabis<br>PetValu<br>4 Mile LIquor<br>London Drugs - NOW OPEN |