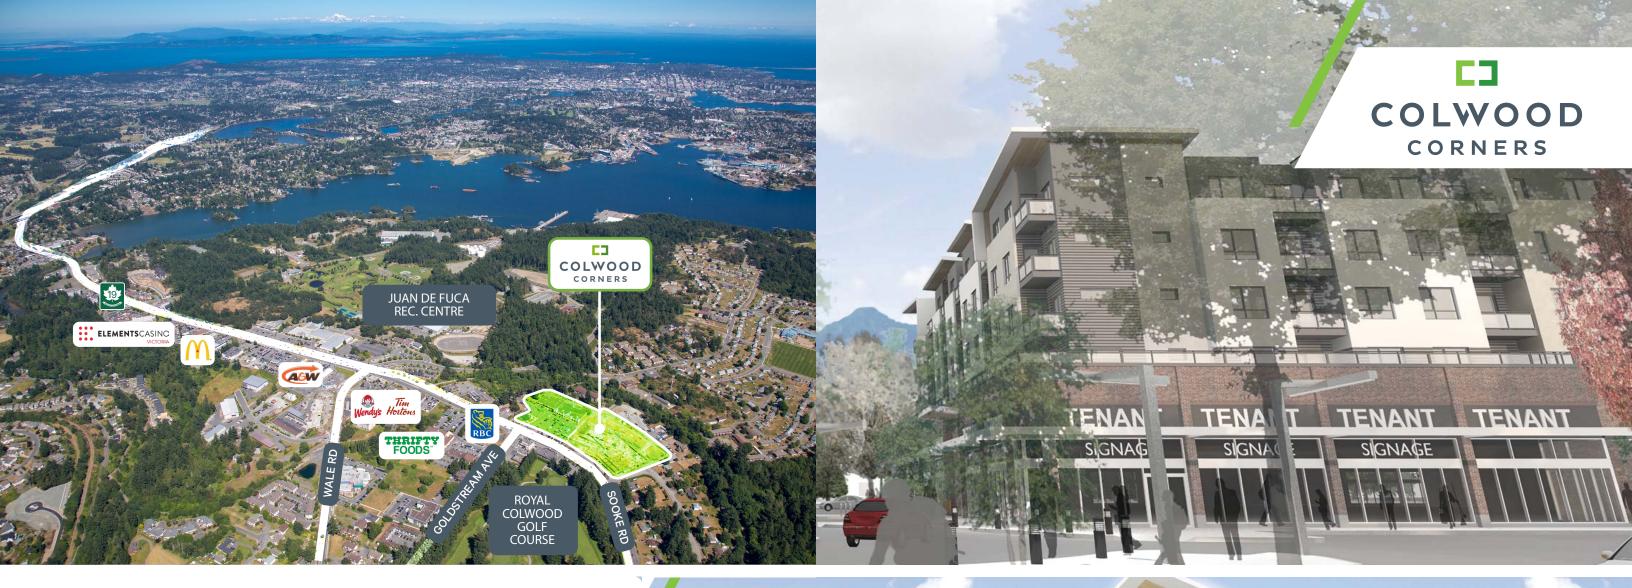

### THE OFFERING

Colwood Corners is located within the City of Colwood and is the most predominant mixed-use development in the area. Ideally situated at the intersection of Goldstream Avenue and Sooke Road, Colwood Corners is in a prime location at the gateway to the West Shore. The open air village style shopping centre provides tenants an opportunity to be part of a "Live, Work, Shop, Play" neighbourhood shopping district.

### DETAILS

1889 - 1913 Sooke Road, Colwood BC

Available 2023

Approximately 140,000 SF of retail space

Approximately 12.5 Acres

CD7 Comprehensive Development

550 stalls / 4 stalls per 1,000 SF

Save-On Foods, London Drugs