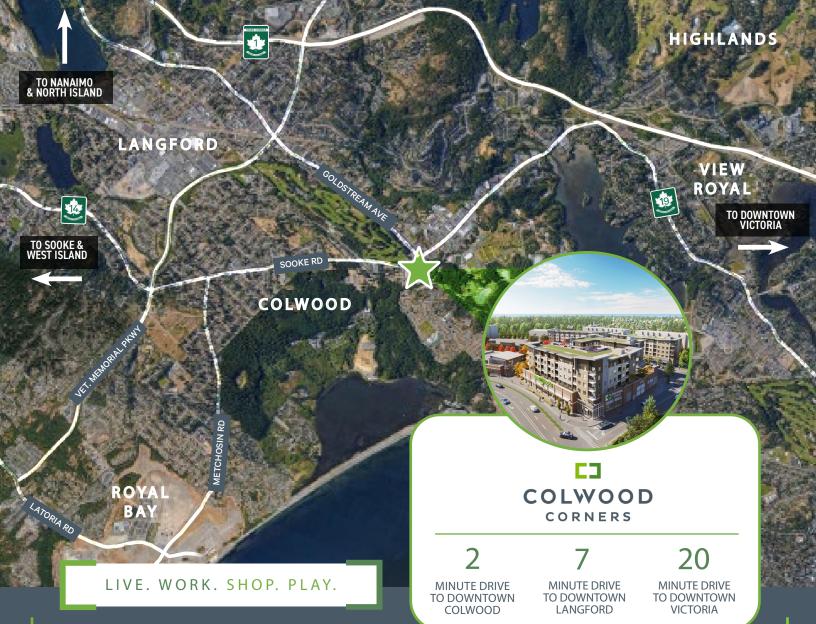

### THE OFFERING

Colwood Corners is located within the City of Colwood and is the most predominant mixed-use development in the area. Ideally situated at the intersection of Goldstream Avenue and Sooke Road, Colwood Corners is in a prime location at the gateway to the West Shore. The open air village style shopping centre provides tenants an opportunity to be part of a "Live, Work, Shop, Play" neighbourhood shopping district.

### DETAILS

1889 - 1913 Sooke Road, Colwood BC

Available 2023

Approximately 140,000 SF of retail space

Approximately 12.5 Acres

CD7 Comprehensive Development

550 stalls / 4 stalls per 1,000 SF

Save-On Foods, London Drugs