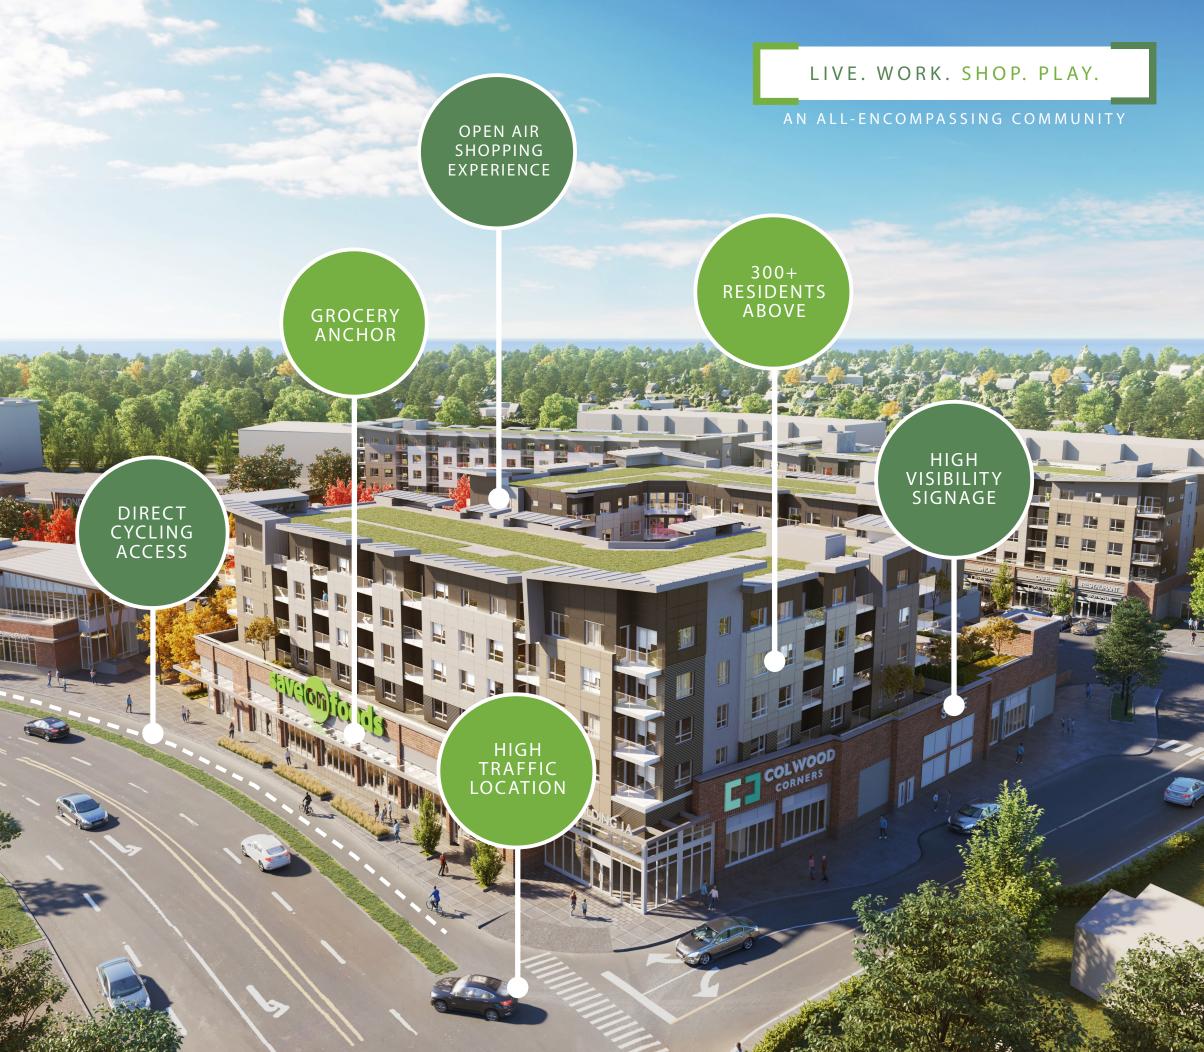

### THE OFFERING

Colwood Corners is located within the City of Colwood and is the most predominant mixed-use development in the area. Ideally situated at the intersection of Goldstream Avenue and Sooke Road, Colwood Corners is in a prime location at the gateway to the West Shore. The open air village style shopping centre provides tenants an opportunity to be part of a "Live, Work, Shop, Play" neighbourhood shopping district.

### DETAILS

1889 - 1913 Sooke Road, Colwood BC

Available 2023

Approximately 140,000 SF of retail space

Approximately 12.5 Acres

CD7 Comprehensive Development

550 stalls / 4 stalls per 1,000 SF

Save-On Foods, London Drugs