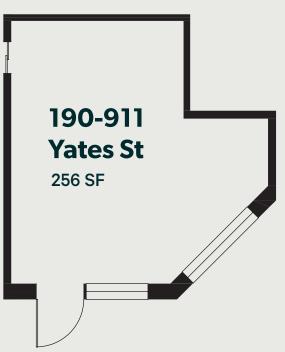

190-911 Yates Street | Victoria, BC

### Street Level Retail/Office Space in Harris Green Village

- Turnkey 256 SF street level retail space
- On-site customer parking
- Prominent signage opportunities
- Harris Green Village retail frontage
- Convenient central location
- Comprehensive Zoning (R-5) allows for a multitude of commercial uses

#### 190-911 YATES STREET

Total Floor Area: Gross Rent: Available: Parking: 256 SF \$1250 / Month Immediately **On-Site** Customer Parking (Harris Green Village)

R-5 Zone Central Area (Wilson Block) District