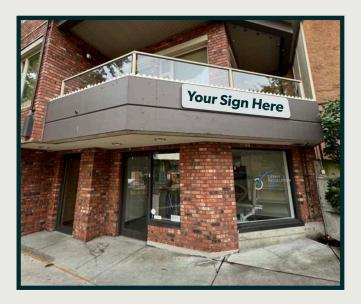

### Street Level Retail/Office Space in Harris Green Village

- Turnkey 256 SF street level retail space
- On-site customer parking
- Prominent signage opportunities
- Harris Green Village retail frontage
- Convenient central location
- Comprehensive Zoning (R-5) allows for a multitude of commercial uses

# The Opportunity

CBRE Victoria presents the opportunity to lease a 256 SF street level retail unit in the Harris Green Village in Downtown Victoria, BC. With accommodating R-5 commercial zoning and flexible open workspace, the unit is suitable for a wide range of commercial uses. Businesses can benefit from prominent signage opportunities as well as large street front windows that allow for ample natural light and increased walkby interest. Customer parking is available in the Harris Green Village surface & underground parking lots.