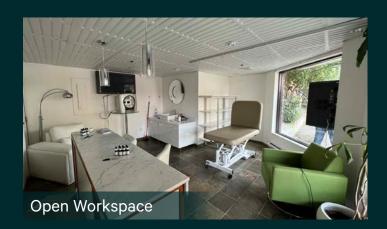

### Street Level Retail/Office Space in Harris Green Village

- Turnkey 256 SF street level retail space
- On-site customer parking
- Prominent signage opportunities
- Harris Green Village retail frontage
- Convenient central location
- Comprehensive Zoning (R-5) allows for a multitude of commercial uses

# The Opportunity

CBRE Victoria presents the opportunity to lease a 256 SF street level retail unit in the Harris Green Village in Downtown Victoria, BC. With accommodating R-5 commercial zoning and flexible open workspace, the unit is suitable for a wide range of commercial uses. Businesses can benefit from prominent signage opportunities as well as large street front windows that allow for ample natural light and increased walkby interest. Customer parking is available in the Harris Green Village surface & underground parking lots.