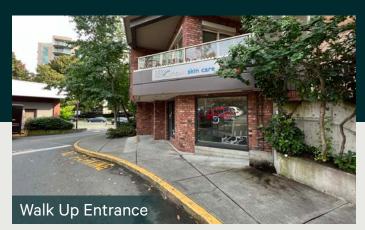

### Street Level Retail/Office Space in Harris Green Village

- Turnkey 256 SF street level retail space
- On-site customer parking
- Prominent signage opportunities
- Harris Green Village retail frontage
- Convenient central location
- Comprehensive Zoning (R-5) allows for a multitude of commercial uses

# The Opportunity

CBRE Victoria presents the opportunity to lease a 256 SF street level retail unit in the Harris Green Village in Downtown Victoria, BC. With accommodating R-5 commercial zoning and flexible open workspace, the unit is suitable for a wide range of commercial uses. Businesses can benefit from prominent signage opportunities as well as large street front windows that allow for ample natural light and increased walkby interest. Customer parking is available in the Harris Green Village surface & underground parking lots.