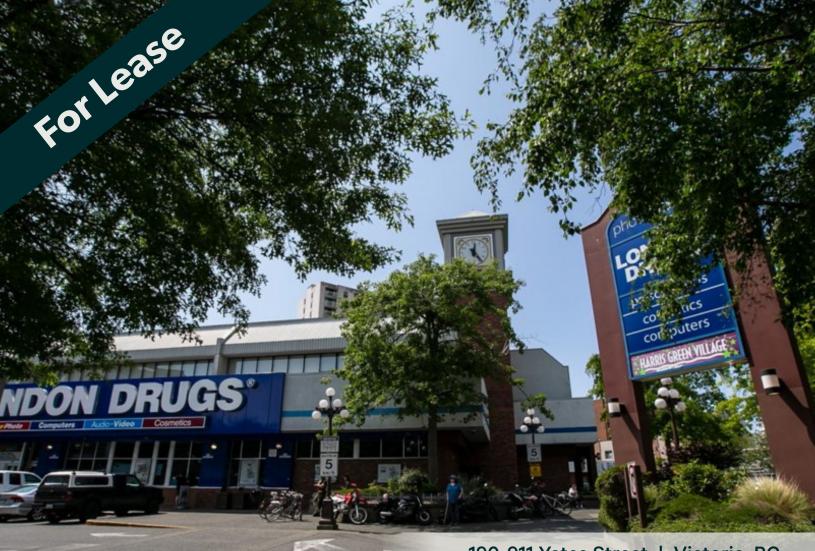

190-911 Yates Street | Victoria, BC

### Street Level Retail/Office Space in Harris Green Village

- Turnkey 256 SF street level retail space
- On-site customer parking
- Prominent signage opportunities
- Harris Green Village retail frontage
- Convenient central location
- Comprehensive Zoning (R-5) allows for a multitude of commercial uses

# The Opportunity

CBRE Victoria presents the opportunity to lease a 256 SF street level retail unit in the Harris Green Village in Downtown Victoria, BC. With accommodating R-5 commercial zoning and flexible open workspace, the unit is suitable for a wide range of commercial uses. Businesses can benefit from prominent signage opportunities as well as large street front windows that allow for ample natural light and increased walkby interest. Customer parking is available in the Harris Green Village surface & underground parking lots.

### **Harris Green**

With Downtown Victoria to the west and neighbourhoods such as Fernwood and Rockland to the east, Harris Green is an ideal location for any business that values a mix of high traffic, downtown amenities and close proximity to high residential density. Harris Green is in the midst of a development surge with numerous projects in the pipeline that will continue the trend of increased density, ultimately pushing Victoria's urban core eastward.