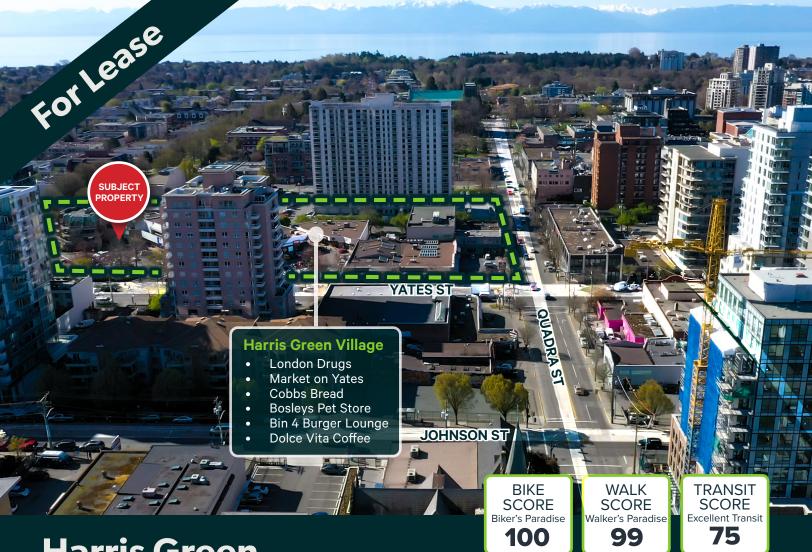

### **Harris Green**

With Downtown Victoria to the west and neighbourhoods such as Fernwood and Rockland to the east, Harris Green is an ideal location for any business that values a mix of high traffic, downtown amenities and close proximity to high residential density. Harris Green is in the midst of a development surge with numerous projects in the pipeline that will continue the trend of increased density, ultimately pushing Victoria's urban core eastward.

# The Opportunity

CBRE Victoria presents the opportunity to lease a 256 SF street level retail unit in the Harris Green Village in Downtown Victoria, BC. With accommodating R-5 commercial zoning and flexible open workspace, the unit is suitable for a wide range of commercial uses. Businesses can benefit from prominent signage opportunities as well as large street front windows that allow for ample natural light and increased walkby interest. Customer parking is available in the Harris Green Village surface & underground parking lots.