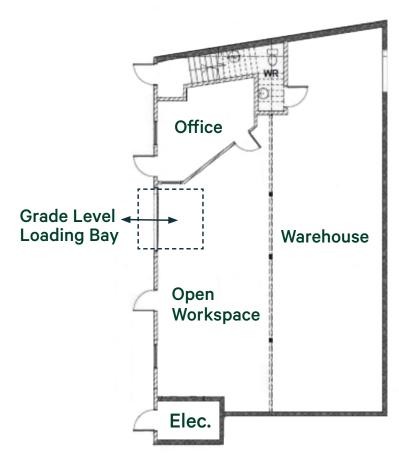

#### Total Building Area - 3,780 SF

#### **Lower Floor**

- 1,860 SF of Area
- 10' Ceiling Height
- One Grade Level Loading Bay