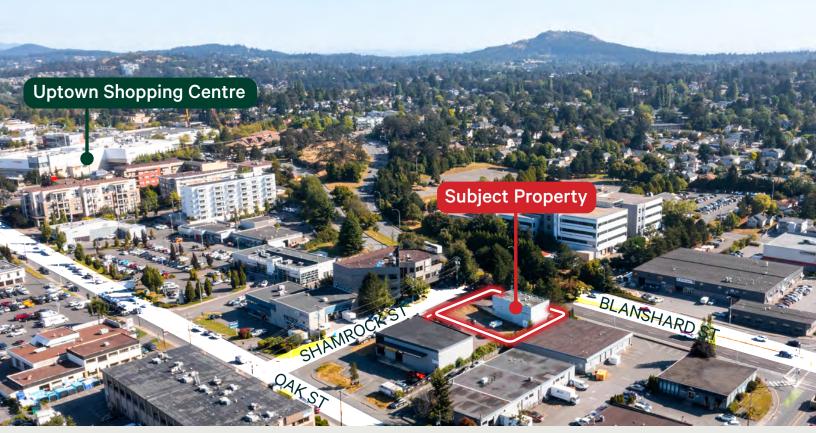

# The Offering

CBRE Victoria is pleased to present the opportunity to lease a two-storey, free-standing, 3,780 SF flex commercial building with 3 loading bays and a +/- 4,800 SF fenced yard in the epicenter of the Saanich Core. 831 Shamrock Street offers tenants an exceptionally central location with excellent visibility from Blanshard Street, convenient vehicular access to Hwy 1 & 17 and the ability to easily service all of Greater Victoria.