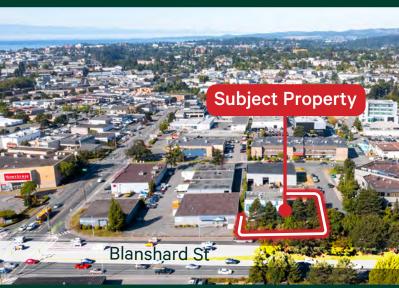

# The Offering

CBRE Victoria is pleased to present the opportunity to lease a two-storey, free-standing, 3,780 SF flex commercial building with 3 loading bays and a +/- 4,800 SF fenced yard in the epicenter of the Saanich Core. 831 Shamrock Street offers tenants an exceptionally central location with excellent visibility from Blanshard Street, convenient vehicular access to Hwy 1 & 17 and the ability to easily service all of Greater Victoria.

# **Property Highlights**

- Two-storey free-standing 3,780 SF flex commercial building
- +/- 4,800 SF fenced yard
- 9,835 SF of total land area
- 2 dock level loading bays, 1 grade level loading bay
- Current C-6DE zoning allows for a wide range of uses
- Convenient vehicular access to **Hwy 1 & 17** allows for efficient logistics
- Centrally located in the epicentre of the Saanich Core with excellent visibility from Blanshard Street