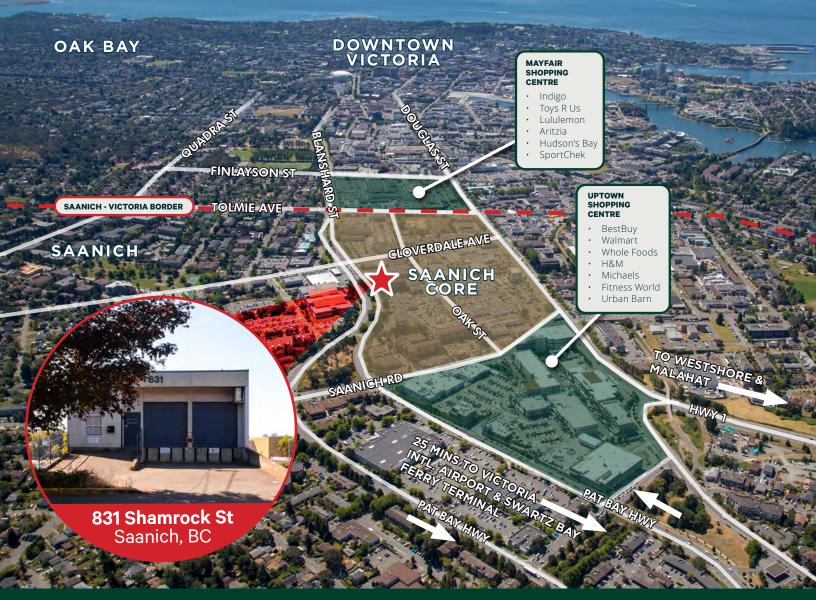

# The Offering

CBRE Victoria is pleased to present the opportunity to lease a two-storey, free-standing, 3,780 SF flex commercial building with 3 loading bays and a +/- 4,800 SF fenced yard in the epicenter of the Saanich Core. 831 Shamrock Street offers tenants an exceptionally central location with excellent visibility from Blanshard Street, convenient vehicular access to Hwy 1 & 17 and the ability to easily service all of Greater Victoria.

# **Property Highlights**

- Two-storey free-standing 3,780 SF flex commercial building
- +/- 4,800 SF fenced yard
- 9,835 SF of total land area
- 2 dock level loading bays, 1 grade level loading bay
- Current C-6DE zoning allows for a wide range of uses
- Convenient vehicular access to **Hwy 1 & 17** allows for efficient logistics
- Centrally located in the epicentre of the Saanich Core with excellent visibility from Blanshard Street

## The Details

Civic Address: 831 Shamrock St

Saanich, BC V8X 2V1

**Lot Size:** 9,835 SF

Building Area: 3,780 SF

Fenced Yard +/- 4,800 SF
Parking: Up to 29 Stalls

Available: Immediately

**Lease Rate** 