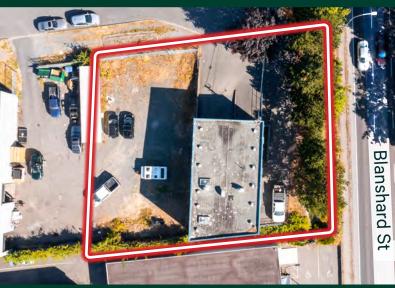

# **Property Highlights**

- Two-storey free-standing 3,780 SF flex commercial building
- +/- 4,800 SF fenced yard
- 9,835 SF of total land area
- 2 dock level loading bays, 1 grade level loading bay
- Current C-6DE zoning allows for a wide range of uses
- Convenient vehicular access to **Hwy 1 & 17** allows for efficient logistics
- Centrally located in the epicentre of the Saanich Core with excellent visibility from Blanshard Street

## The Details

Civic Address: 831 Shamrock St

Saanich, BC V8X 2V1

**Lot Size:** 9,835 SF

Building Area: 3,780 SF

Fenced Yard +/- 4,800 SF
Parking: Up to 29 Stalls

Available: Immediately

**Lease Rate** 