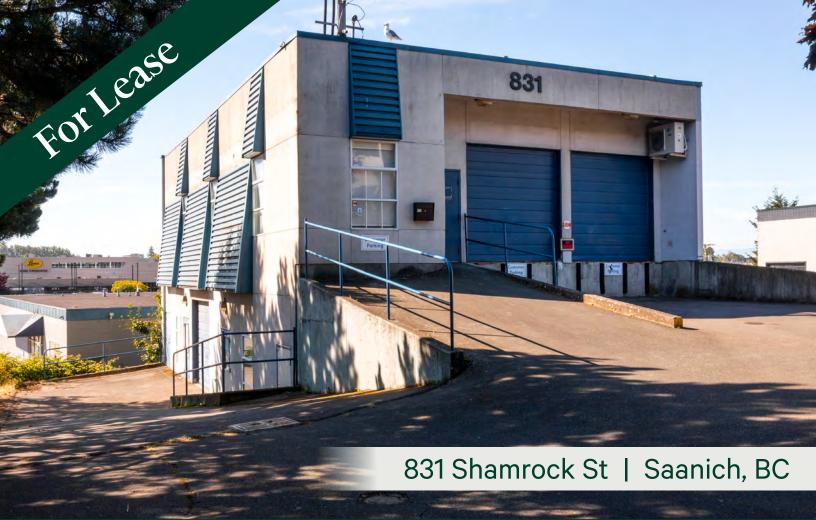

3,780 SF Flex Commercial Building with 3 Loading Bays and +/- 4,800 SF Fenced Yard in Saanich Core

**CBRE** 

# The Offering

CBRE Victoria is pleased to present the opportunity to lease a two-storey, free-standing, 3,780 SF flex commercial building with 3 loading bays and a +/- 4,800 SF fenced yard in the epicenter of the Saanich Core. 831 Shamrock Street offers tenants an exceptionally central location with excellent visibility from Blanshard Street, convenient vehicular access to Hwy 1 & 17 and the ability to easily service all of Greater Victoria.

# **Property Highlights**

- Two-storey free-standing 3,780 SF flex commercial building
- +/- 4,800 SF fenced yard
- 9,835 SF of total land area
- 2 dock level loading bays, 1 grade level loading bay
- Current C-6DE zoning allows for a wide range of uses
- Convenient vehicular access to **Hwy 1 & 17** allows for efficient logistics
- Centrally located in the epicentre of the Saanich Core with excellent visibility from Blanshard Street

## The Details

Civic Address: 831 Shamrock St

Saanich, BC V8X 2V1

**Lot Size:** 9,835 SF

Building Area: 3,780 SF

Fenced Yard +/- 4,800 SF
Parking: Up to 29 Stalls

Available: Immediately

**Lease Rate** 