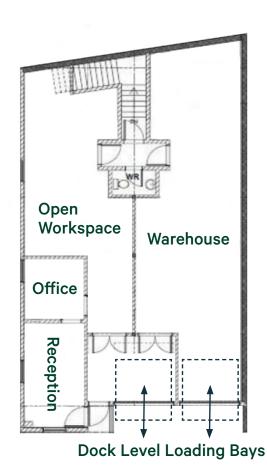

#### Total Building Area - 3,780 SF

### **Upper Floor**

- 1,920 SF of Area
- 12' Ceiling Height
- Two Dock Level Loading Bays