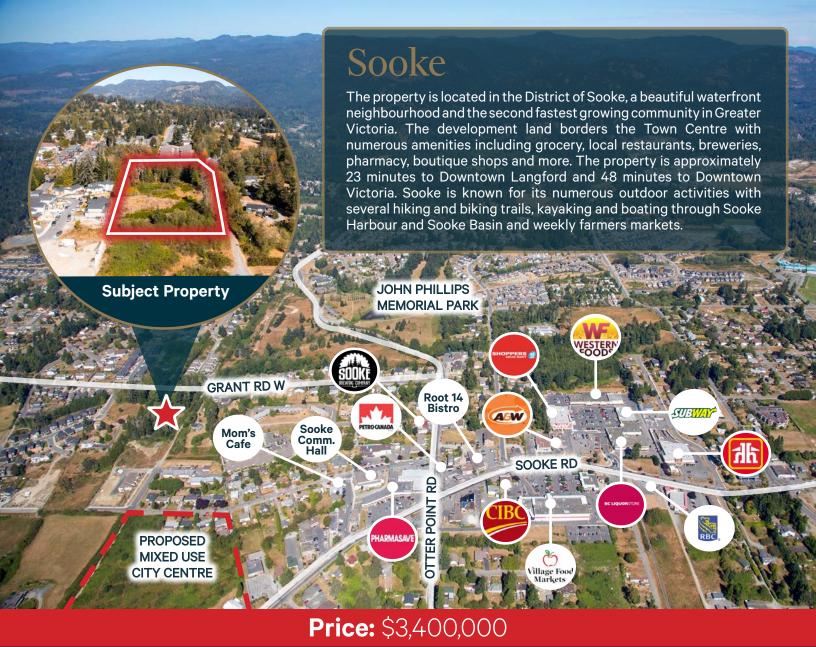

# The Offering

The CBRE Victoria Investment Properties Group is pleased to present the opportunity to purchase a fully zoned 2.36 acre residential site with approved development plans\* for 29 well appointed townhome units. Located at 6809 Grant Rd W, steps from Sooke Town Centre, the Subject Property is directly adjacent to a full compliment of amenities as well as all of the scenic nature that has to Sooke offer. This optimal townhome site is situated amongst numerous residential and commercial projects in development and planning, with the surrounding area boasting excellent residential absorption rates and rapid growth.

- > 2.36 Acres (102,802 Sq. Ft.) of land with all services to the lot line
- Approved development plans\* in place for 29 well appointed townhome units with double car garages
- Opportunity to develop amongst other significant residential and commercial growth
- ▶ 1,143 new units with 3+ bedrooms needed in Sooke by 2026 according to Sooke's Housing Need Assessment
- Located in the second fastest growing community in Greater Victoria
- Scenic, waterfront neighbourhood with an abundance of amenities at your doorstep

## Price: \$3,400,000

\*Contact Agents for Further Details Regarding Development Plans.