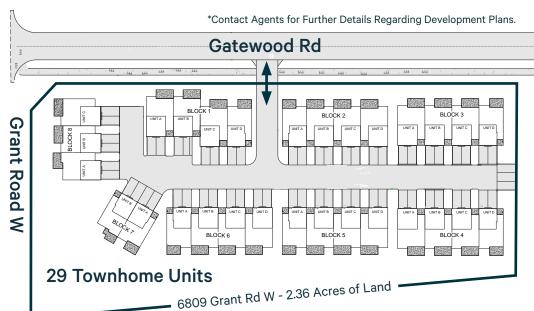

## Site Plans

- ▶ Twenty-Seven 1,532 SF Townhomes with 380 SF Double Garages
- ▶ Two 1,418 SF Townhomes with 360 SF Double Garages (Block 7)
- ▶ Units feature 3 Beds / 3 Baths with Master Ensuites & Walk-In Closets
- ▶ Mature Trees Around Perimeter & Private Access from Gatewood Rd