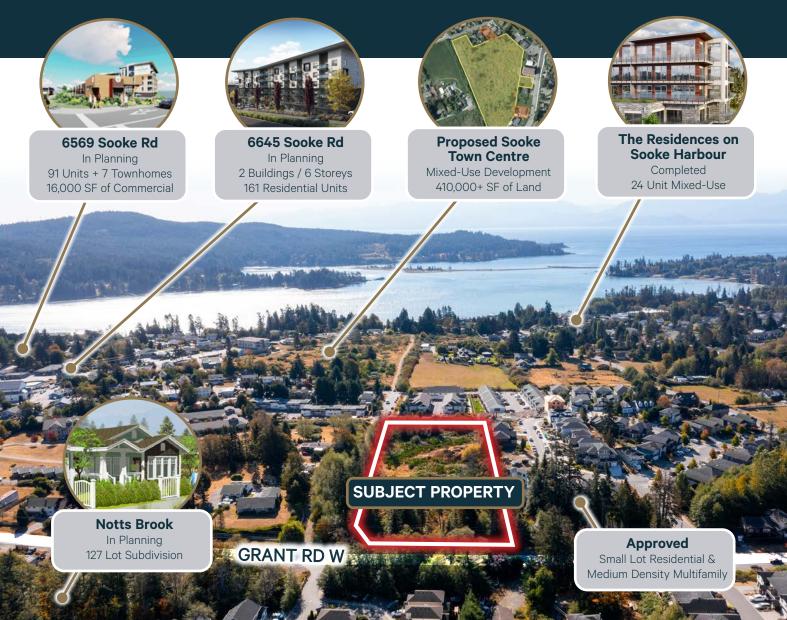

# The Offering

The CBRE Victoria Investment Properties Group is pleased to present the opportunity to purchase a fully zoned 2.36 acre residential site with approved development plans\* for 29 well appointed townhome units. Located at 6809 Grant Rd W, steps from Sooke Town Centre, the Subject Property is directly adjacent to a full compliment of amenities as well as all of the scenic nature that has to Sooke offer. This optimal townhome site is situated amongst numerous residential and commercial projects in development and planning, with the surrounding area boasting excellent residential absorption rates and rapid growth.

- > 2.36 Acres (102,802 Sq. Ft.) of land with all services to the lot line
- Approved development plans\* in place for 29 well appointed townhome units with double car garages
- Opportunity to develop amongst other significant residential and commercial growth
- ▶ 1,143 new units with 3+ bedrooms needed in Sooke by 2026 according to Sooke's Housing Need Assessment
- Located in the second fastest growing community in Greater Victoria
- Scenic, waterfront neighbourhood with an abundance of amenities at your doorstep