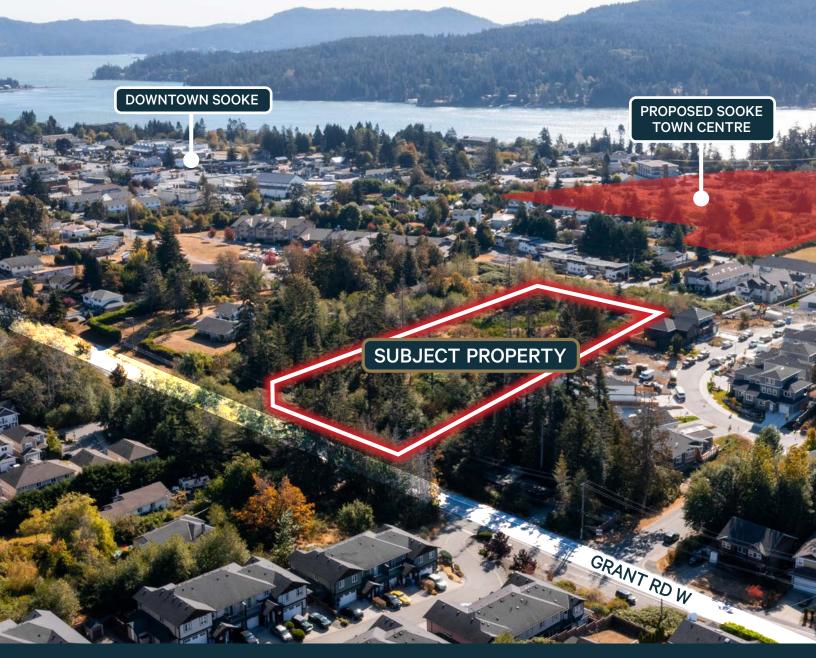

### ✓ APPROVED 29 Unit Townhome Development Opportunity

- 2.36 ACRE TOWNHOME SITE WITH ALL SERVICES TO LOT LINE
- ► APPROVED DEVELOPMENT PLANS FOR 29 TOWNHOMES
- LOCATED STEPS FROM SOOKE TOWN CENTRE & HARBOUR

# The Offering

The CBRE Victoria Investment Properties Group is pleased to present the opportunity to purchase a fully zoned 2.36 acre residential site with approved development plans\* for 29 well appointed townhome units. Located at 6809 Grant Rd W, steps from Sooke Town Centre, the Subject Property is directly adjacent to a full compliment of amenities as well as all of the scenic nature that has to Sooke offer. This optimal townhome site is situated amongst numerous residential and commercial projects in development and planning, with the surrounding area boasting excellent residential absorption rates and rapid growth.

- > 2.36 Acres (102,802 Sq. Ft.) of land with all services to the lot line
- Approved development plans\* in place for 29 well appointed townhome units with double car garages
- Opportunity to develop amongst other significant residential and commercial growth
- ▶ 1,143 new units with 3+ bedrooms needed in Sooke by 2026 according to Sooke's Housing Need Assessment
- Located in the second fastest growing community in Greater Victoria
- Scenic, waterfront neighbourhood with an abundance of amenities at your doorstep