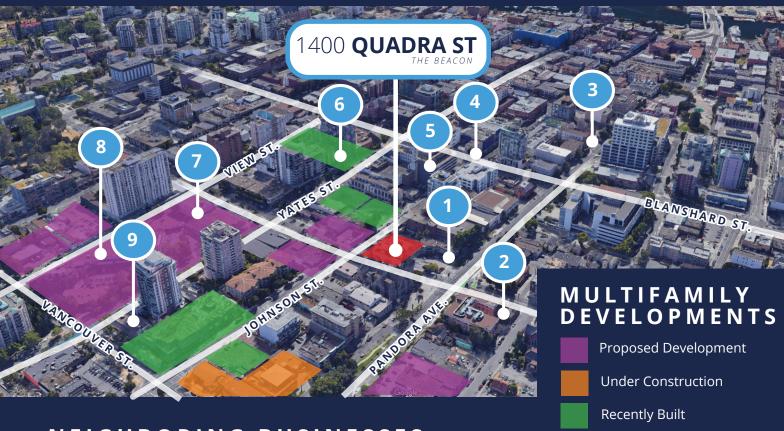

#### HARRIS GREEN

With Downtown Victoria to the west and neighbourhoods such as Fernwood and Rockland to the east, Harris Green is an ideal location for any business that values a mix of high traffic and close proximity to high residential density. Harris Green is in the midst of a development surge with numerous projects in the pipeline that will continue the trend of increased density, ultimately pushing Victoria's urban core eastward.

### NEIGHBORING BUSINESSES

- **Bold Butchery & Grill** Subway
- 2 Wildfire Bakery
- Tacofino 3 John's Place Nubo Japanese Tapas
- Shine Café

- Suberbaba Habit Coffee
- Anytime Fitness Forge Training
- 7 Sakura Sushi
- The Market on Yates 8 London Drugs COBS Bread Yates Espresso Bar Bin 4 Burger Lounge
- Atlas Audio Video 9