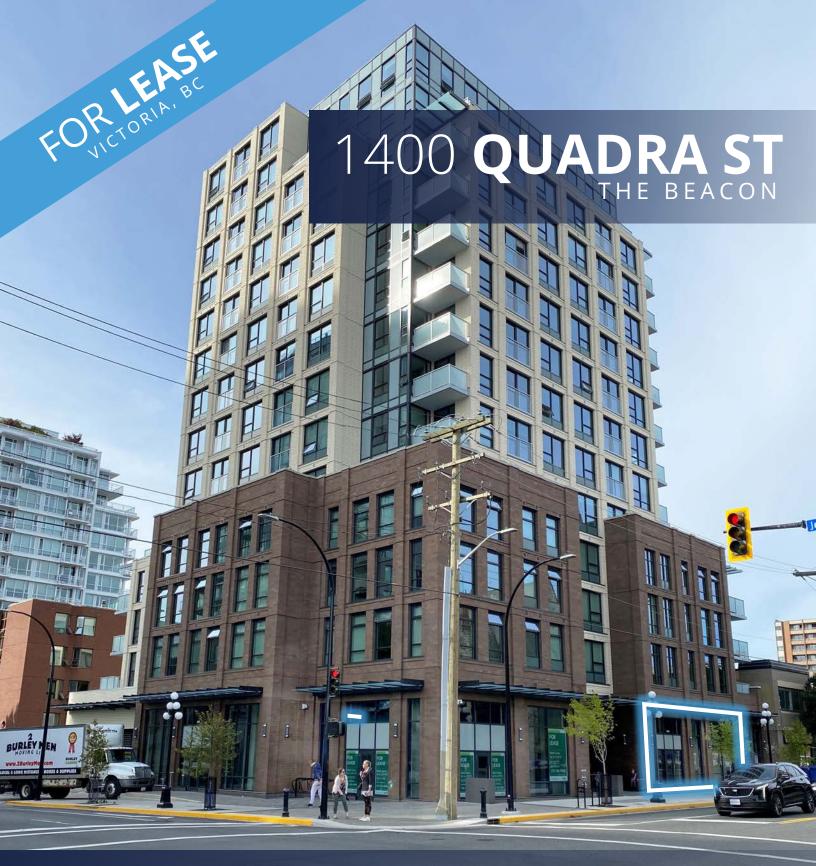

# THE OPPORTUNITY

CBRE Victoria is pleased to present the opportunity to lease high traffic ground-level office/retail space in The Beacon at 1400 Quadra St. This brand new development at the corner of Quadra and Johnson Street offers plentiful natural light via large floor to ceiling windows, ample secured parking stalls. excellent signage opportunities, and all of the amenities that Victoria's urban core has to offer. With numerous developments planned and in process, tenants will benefit from the densification and revitalization of the surrounding area.

# HIGHLIGHTS

- Prime high-traffic corner location in Victoria's Downtown core
- **Excellent signage opportunities**
- Floor to ceiling windows with glazing & high ceilings throughout (14')
- 5 reserved secure underground parking stall
- Zoned for office, retail, medical, personal services & more (see following page)...