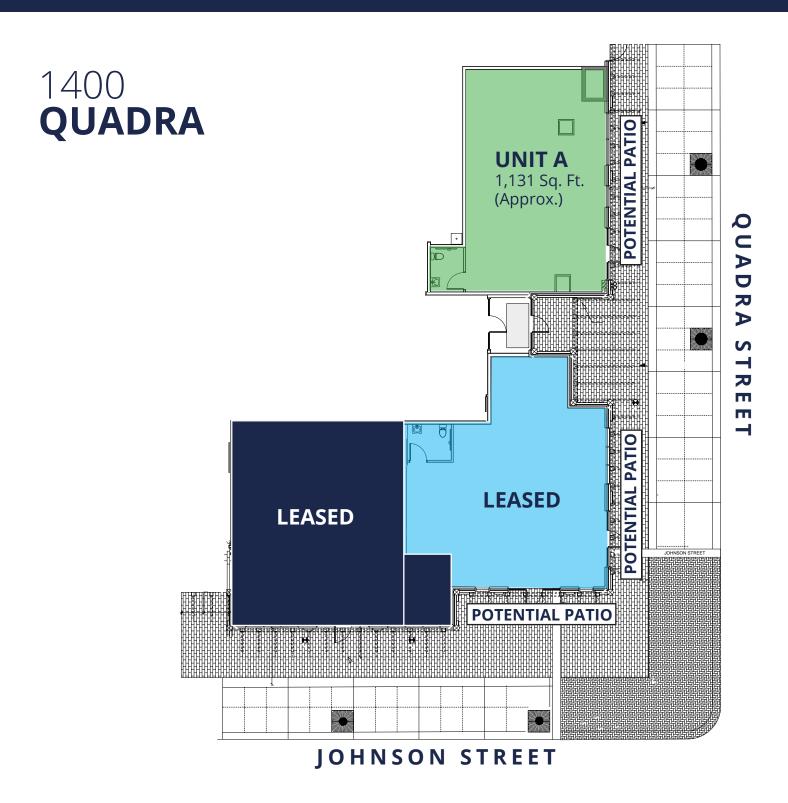

# **UNIT A**

SIZE: 1,131 SF

**NET RENT:** \$28.00 per SF \$10.00 per SF ADDITIONAL RENT: **AVAILABLE: Immediately** 

5 Secure Underground Parking Stalls **PARKING:** 

- Landlord will consider turnkey improvements
- Tenant improvement allowance available (Contact agents for details)