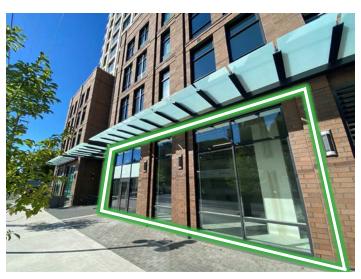

# **UNIT A**

SIZE: 1,131 SF

**NET RENT:** \$28.00 per SF \$10.00 per SF ADDITIONAL RENT: **AVAILABLE: Immediately** 

5 Secure Underground Parking Stalls **PARKING:** 

- Landlord will consider turnkey improvements
- Tenant improvement allowance available (Contact agents for details)