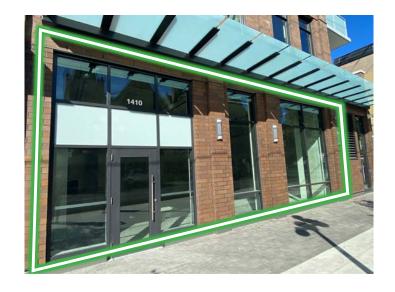

# **UNIT A**

SIZE: 1,131 SF

**NET RENT:** \$28.00 per SF \$10.00 per SF ADDITIONAL RENT: **AVAILABLE: Immediately** 

5 Secure Underground Parking Stalls **PARKING:** 

- Landlord will consider turnkey improvements
- Tenant improvement allowance available (Contact agents for details)