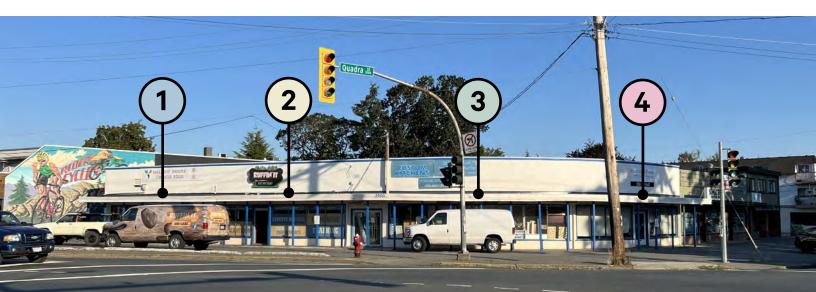

# The Offering

The CBRE Victoria Investment Properties Group is pleased to present the opportunity to purchase a 4 unit, 5,262 SF building on a 10,444 SF lot on the corner of Quadra St & Cloverdale Ave. With excellent traffic counts, street visibility, 13 surface parking stalls on-site and accommodating C-2 zoning, the subject property is a desirable location for a wide range of occupiers. Currently fully tenanted, there is one unit on a month to month lease providing an owner/occupier opportunity. The neighbourhood/village designation within the Saanich OCP represents strong future development upside with residential and mixed-use building forms of up to 4 storeys.

## The Details

| Civic Address: | 101-3500 Quadra Street        |
|----------------|-------------------------------|
|                | Saanich, BC V8X 1G9           |
| Legal Address: | Lot 1, Plan VIP25520 Land     |
|                | District 57 OF Lots 246 & 247 |
| PID:           | 005-562-830                   |
| Lot Size:      | 10,444 SF                     |
| Building Area: | 5,262 SF                      |