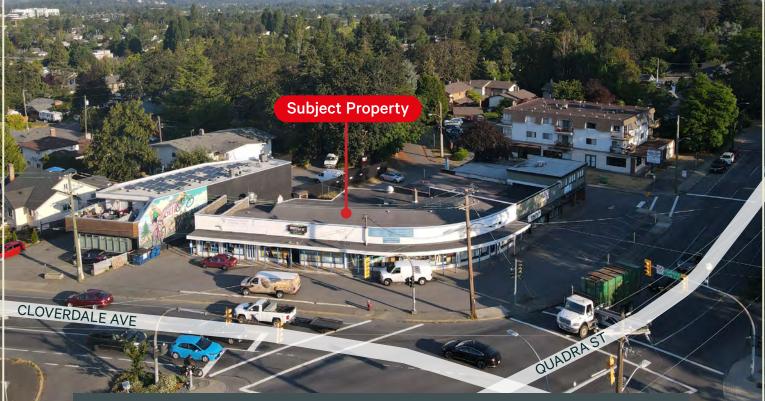

## Investor/Owner-Occupier Opportunity With Future Development Upside

- + 4 Unit, 5,262 SF retail building on a 10,444 SF lot
- Located on the Northwest corner of a high traffic intersection with excellent street visibility
- Accommodating C-2 zoning allows for a wide range of commercial uses

- + 13 surface parking stalls on-site
- + Owner/occupier opportunity

INVESTMENT PROPERTIES GROUP

 Strong future development upside with neighbourhood/village designation in the Saanich OCP

# The Offering

The CBRE Victoria Investment Properties Group is pleased to present the opportunity to purchase a 4 unit, 5,262 SF building on a 10,444 SF lot on the corner of Quadra St & Cloverdale Ave. With excellent traffic counts, street visibility, 13 surface parking stalls on-site and accommodating C-2 zoning, the subject property is a desirable location for a wide range of occupiers. Currently fully tenanted, there is one unit on a month to month lease providing an owner/occupier opportunity. The neighbourhood/village designation within the Saanich OCP represents strong future development upside with residential and mixed-use building forms of up to 4 storeys.