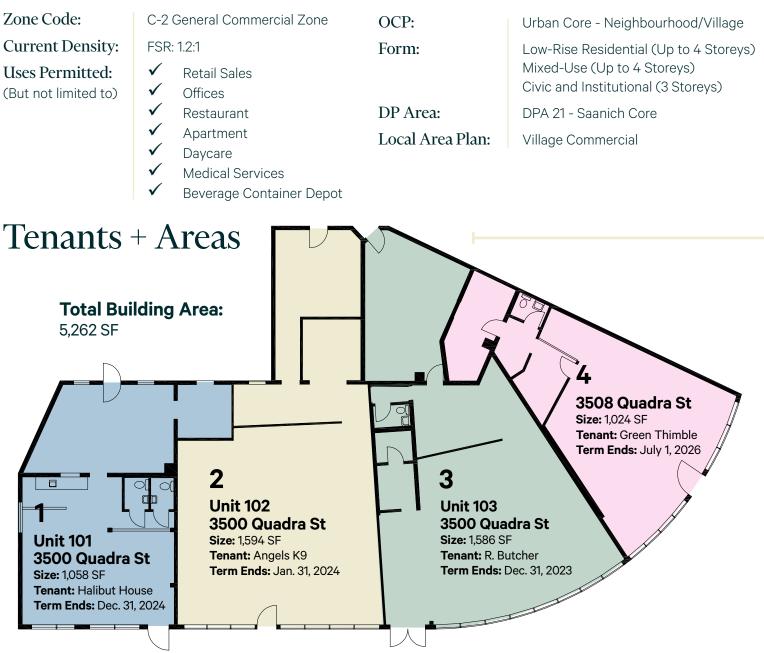

# Zoning

## OCP

## The Details

| Civic Address: | 101-3500 Quadra Street        |
|----------------|-------------------------------|
|                | Saanich, BC V8X 1G9           |
| Legal Address: | Lot 1, Plan VIP25520 Land     |
|                | District 57 OF Lots 246 & 247 |
| PID:           | 005-562-830                   |
| Lot Size:      | 10,444 SF                     |
| Building Area: | 5,262 SF                      |