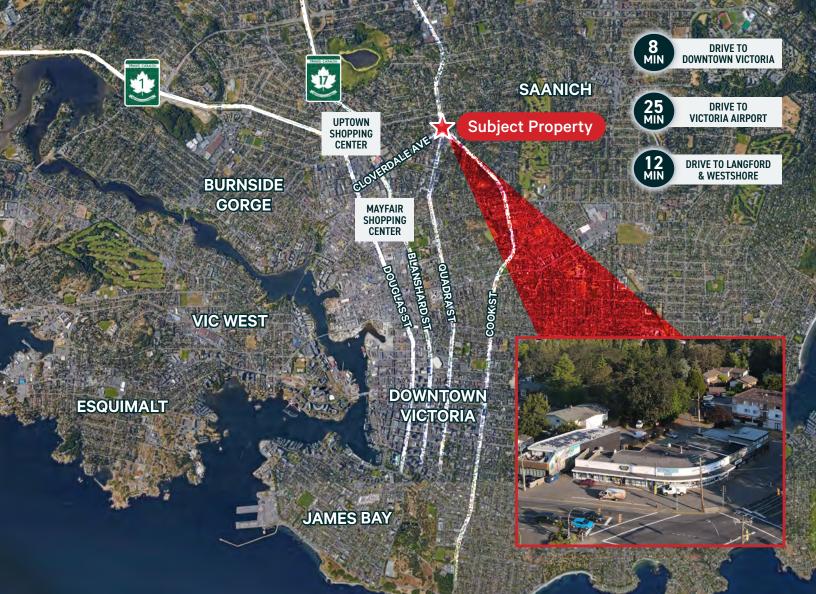

ential and mixed-use building forms of up to 4 storeys.

## The Details

| Civic Address: | 101-3500 Quadra Street        |
|----------------|-------------------------------|
|                | Saanich, BC V8X 1G9           |
| Legal Address: | Lot 1, Plan VIP25520 Land     |
|                | District 57 OF Lots 246 & 247 |
| PID:           | 005-562-830                   |
| Lot Size:      | 10,444 SF                     |
| Building Area: | 5,262 SF                      |

Downtown Victoria

#### Price: \$2,400,000

| Year Built:     |
|-----------------|
| Construction:   |
| Electrical:     |
| Roofing:        |
| Parking:        |
| Property Taxes: |

1945 Wood Frame 400 Amp Main Sloped Torch-On Membrane 13 Surface Parking Stalls \$27,609.47 (2022)

# <image>

# Zoning

## OCP







# 3500 Quadra Street

### Saanich, BC

# **Contact Us**

#### **Chris Rust**

Personal Real Estate Corporation Senior Vice President **Brokerage Services** 250 386 0005 chris.rust@cbre.com

#### www.cbrevictoria.com | CBRE Limited 1026 Fort Street, Victoria, BC V8V 3K4 | 250 386 0000

#### **Ross Marshall**

Personal Real Estate Corporation Senior Vice President **Brokerage Services** 250 386 0004 ross.marshall@cbre.com

INVESTMENT PROPERTIES GROUP

This disclaimer shall apply to CRRE Limited Real Estate Broker and to all other divisions of the Corporation: to include all en endent contractors ("CBRE") In a saccumer shall apply to CBRE Limited, Real Estate Brokerage, and to all other divisions of the Corporation; to include all amployees and independent contractors ("CBRE"). The informat