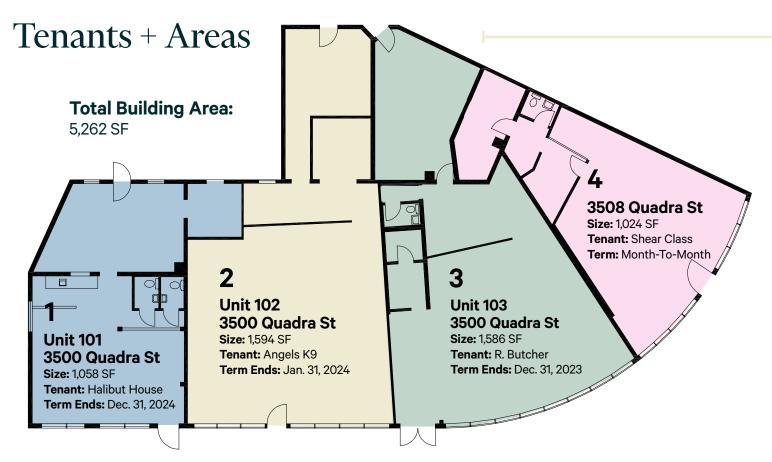

## The Details

Civic Address: 101-3500 Quadra Street

Saanich, BC V8X 1G9

Legal Address: Lot 1, Plan VIP25520 Land

District 57 OF Lots 246 & 247

PID: 005-562-830

Lot Size: 10,444 SF

Building Area: 5,262 SF