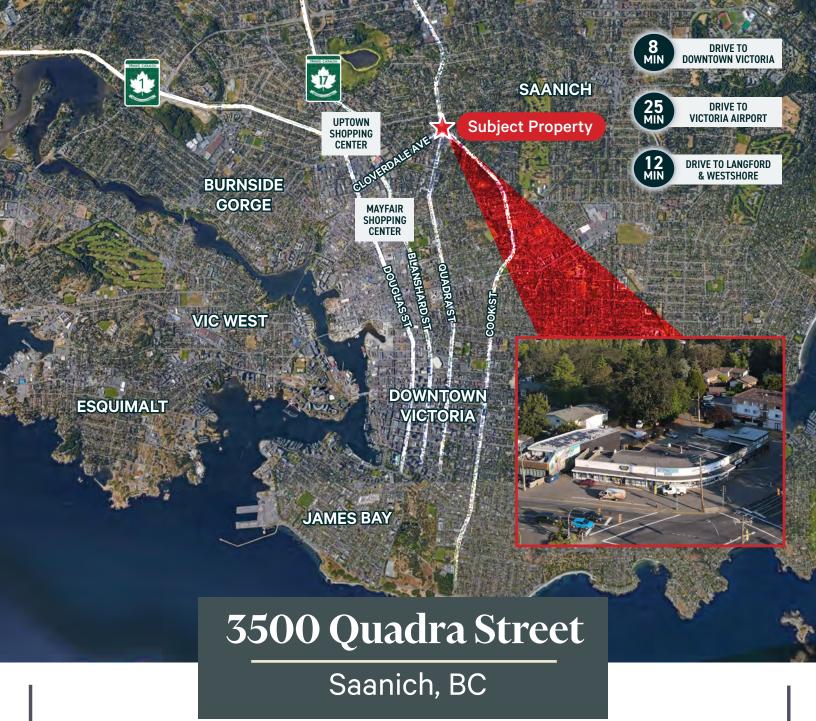

# 3500 Quadra Street

Saanich, BC

## The Offering

The CBRE Victoria Investment Properties Group is pleased to present the opportunity to purchase a 4 unit, 5,262 SF building on a 10,444 SF lot on the corner of Quadra St & Cloverdale Ave. With excellent traffic counts, street visibility, 13 surface parking stalls on-site and accommodating C-2 zoning, the subject property is a desirable location for a wide range of occupiers. Currently fully tenanted, there is one unit on a month to month lease providing an owner/occupier opportunity. The neighbourhood/village designation within the Saanich OCP represents strong future development upside with residential and mixed-use building forms of up to 4 storeys.

## The Details

Civic Address: 101-3500 Quadra Street

Saanich, BC V8X 1G9

Legal Address: Lot 1, Plan VIP25520 Land

District 57 OF Lots 246 & 247

PID: 005-562-830

Lot Size: 10,444 SF

Building Area: 5,262 SF