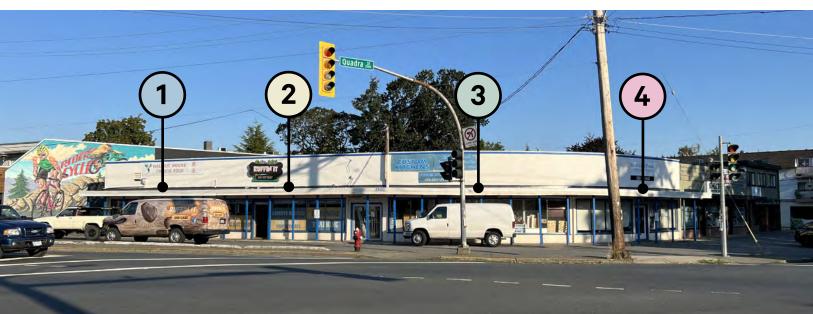

## The Details

Civic Address: 101-3500 Quadra Street

Saanich, BC V8X 1G9

Legal Address: Lot 1, Plan VIP25520 Land

District 57 OF Lots 246 & 247

PID: 005-562-830

Lot Size: 10,444 SF

Building Area: 5,262 SF