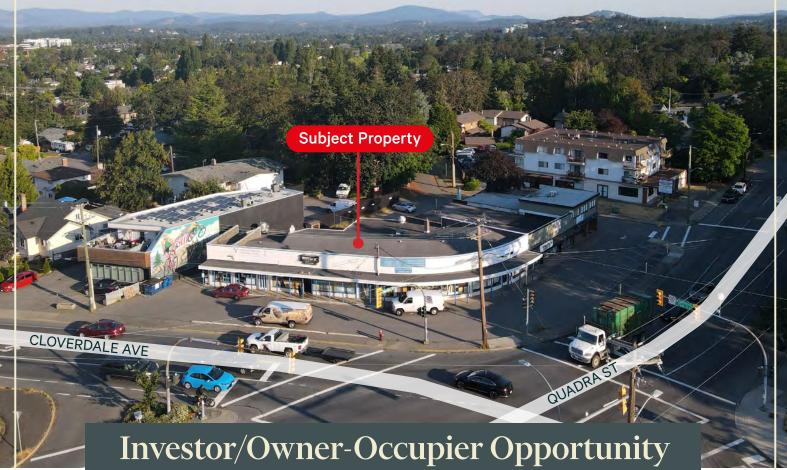

# For Sale

# 3500 Quadra Street

Saanich, BC

# With Future Development Upside

- + 4 Unit, 5,262 SF retail building on a 10,444 SF lot
- Located on the Northwest corner of a high traffic intersection with excellent street visibility
- Accommodating C-2 zoning allows for a wide range of commercial uses

## The Offering

The CBRE Victoria Investment Properties Group is pleased to present the opportunity to purchase a 4 unit, 5,262 SF building on a 10,444 SF lot on the corner of Quadra St & Cloverdale Ave. With excellent traffic counts, street visibility, 13 surface parking stalls on-site and accommodating C-2 zoning, the subject property is a desirable location for a wide range of occupiers. Currently fully tenanted, there is one unit on a month to month lease providing an owner/occupier opportunity. The neighbourhood/village designation within the Saanich OCP represents strong future development upside with residential and mixed-use building forms of up to 4 storeys.