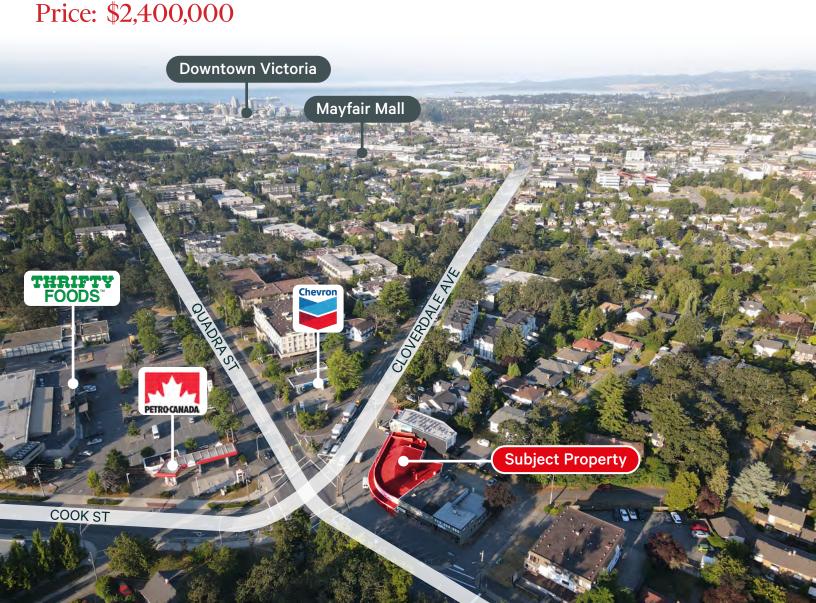

## The Offering

The CBRE Victoria Investment Properties Group is pleased to present the opportunity to purchase a 4 unit, 5,262 SF building on a 10,444 SF lot on the corner of Quadra St & Cloverdale Ave. With excellent traffic counts, street visibility, 13 surface parking stalls on-site and accommodating C-2 zoning, the subject property is a desirable location for a wide range of occupiers. Currently fully tenanted, there is one unit on a month to month lease providing an owner/occupier opportunity. The neighbourhood/village designation within the Saanich OCP represents strong future development upside with residential and mixed-use building forms of up to 4 storeys.