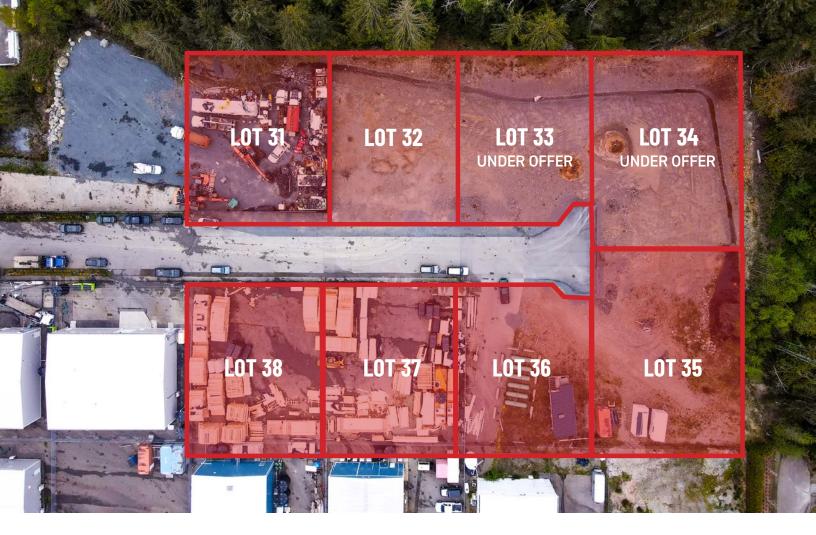

Lot Size 11,302 - 95,579 SF

Sewer Connection to treatment plant

**PRICE LIST** 

| 5ewer -                                                                                                                                                                                                                                                                                                                                                                                                                                                                                                                                                                                                                                                                                                                                                                                                                                                                                                                                                                                                                                                                                                                                                                                                                                                                                                                                                                                                                                                                                                                                                                                                                                                                                                                                                                                                                                                                                                                                                                                                                                                                                                                        | Connection to treatment plant |              |           |                |             |             |  |
|--------------------------------------------------------------------------------------------------------------------------------------------------------------------------------------------------------------------------------------------------------------------------------------------------------------------------------------------------------------------------------------------------------------------------------------------------------------------------------------------------------------------------------------------------------------------------------------------------------------------------------------------------------------------------------------------------------------------------------------------------------------------------------------------------------------------------------------------------------------------------------------------------------------------------------------------------------------------------------------------------------------------------------------------------------------------------------------------------------------------------------------------------------------------------------------------------------------------------------------------------------------------------------------------------------------------------------------------------------------------------------------------------------------------------------------------------------------------------------------------------------------------------------------------------------------------------------------------------------------------------------------------------------------------------------------------------------------------------------------------------------------------------------------------------------------------------------------------------------------------------------------------------------------------------------------------------------------------------------------------------------------------------------------------------------------------------------------------------------------------------------|-------------------------------|--------------|-----------|----------------|-------------|-------------|--|
|                                                                                                                                                                                                                                                                                                                                                                                                                                                                                                                                                                                                                                                                                                                                                                                                                                                                                                                                                                                                                                                                                                                                                                                                                                                                                                                                                                                                                                                                                                                                                                                                                                                                                                                                                                                                                                                                                                                                                                                                                                                                                                                                |                               |              | LOT       | SF             | PRICE       | (CONTACTOR) |  |
|                                                                                                                                                                                                                                                                                                                                                                                                                                                                                                                                                                                                                                                                                                                                                                                                                                                                                                                                                                                                                                                                                                                                                                                                                                                                                                                                                                                                                                                                                                                                                                                                                                                                                                                                                                                                                                                                                                                                                                                                                                                                                                                                | **                            |              | 31        | 11,334         | \$425,000   |             |  |
|                                                                                                                                                                                                                                                                                                                                                                                                                                                                                                                                                                                                                                                                                                                                                                                                                                                                                                                                                                                                                                                                                                                                                                                                                                                                                                                                                                                                                                                                                                                                                                                                                                                                                                                                                                                                                                                                                                                                                                                                                                                                                                                                |                               | THE PARTY    | 32        | 11,367         | \$399,000   |             |  |
| THE STATE OF THE S | ALLES SATISFACE               |              | 33        | 11,367         | UNDER OFFER |             |  |
|                                                                                                                                                                                                                                                                                                                                                                                                                                                                                                                                                                                                                                                                                                                                                                                                                                                                                                                                                                                                                                                                                                                                                                                                                                                                                                                                                                                                                                                                                                                                                                                                                                                                                                                                                                                                                                                                                                                                                                                                                                                                                                                                |                               |              | 34        | 13,835         | UNDER OFFER |             |  |
|                                                                                                                                                                                                                                                                                                                                                                                                                                                                                                                                                                                                                                                                                                                                                                                                                                                                                                                                                                                                                                                                                                                                                                                                                                                                                                                                                                                                                                                                                                                                                                                                                                                                                                                                                                                                                                                                                                                                                                                                                                                                                                                                |                               |              | 35        | 13,770         | \$450,000   |             |  |
| TO THE PARTY OF TH |                               |              | 36**      | 11,302         | \$425,000   | 1           |  |
|                                                                                                                                                                                                                                                                                                                                                                                                                                                                                                                                                                                                                                                                                                                                                                                                                                                                                                                                                                                                                                                                                                                                                                                                                                                                                                                                                                                                                                                                                                                                                                                                                                                                                                                                                                                                                                                                                                                                                                                                                                                                                                                                |                               |              | 37*       | 11,302         | \$450,000   |             |  |
|                                                                                                                                                                                                                                                                                                                                                                                                                                                                                                                                                                                                                                                                                                                                                                                                                                                                                                                                                                                                                                                                                                                                                                                                                                                                                                                                                                                                                                                                                                                                                                                                                                                                                                                                                                                                                                                                                                                                                                                                                                                                                                                                |                               | THE WAY      | 38*       | 11,302         | \$450,000   |             |  |
| New                                                                                                                                                                                                                                                                                                                                                                                                                                                                                                                                                                                                                                                                                                                                                                                                                                                                                                                                                                                                                                                                                                                                                                                                                                                                                                                                                                                                                                                                                                                                                                                                                                                                                                                                                                                                                                                                                                                                                                                                                                                                                                                            |                               |              | *Paved Lo | ts **Partially | y Paved 💮 🔪 |             |  |
|                                                                                                                                                                                                                                                                                                                                                                                                                                                                                                                                                                                                                                                                                                                                                                                                                                                                                                                                                                                                                                                                                                                                                                                                                                                                                                                                                                                                                                                                                                                                                                                                                                                                                                                                                                                                                                                                                                                                                                                                                                                                                                                                | 13.3                          |              |           |                |             | 50          |  |
| I D. Hilliam                                                                                                                                                                                                                                                                                                                                                                                                                                                                                                                                                                                                                                                                                                                                                                                                                                                                                                                                                                                                                                                                                                                                                                                                                                                                                                                                                                                                                                                                                                                                                                                                                                                                                                                                                                                                                                                                                                                                                                                                                                                                                                                   |                               | 31 32        | 33        | 34             |             | AU I        |  |
|                                                                                                                                                                                                                                                                                                                                                                                                                                                                                                                                                                                                                                                                                                                                                                                                                                                                                                                                                                                                                                                                                                                                                                                                                                                                                                                                                                                                                                                                                                                                                                                                                                                                                                                                                                                                                                                                                                                                                                                                                                                                                                                                |                               |              |           |                |             |             |  |
|                                                                                                                                                                                                                                                                                                                                                                                                                                                                                                                                                                                                                                                                                                                                                                                                                                                                                                                                                                                                                                                                                                                                                                                                                                                                                                                                                                                                                                                                                                                                                                                                                                                                                                                                                                                                                                                                                                                                                                                                                                                                                                                                | A COLOR                       |              |           |                |             |             |  |
| No.                                                                                                                                                                                                                                                                                                                                                                                                                                                                                                                                                                                                                                                                                                                                                                                                                                                                                                                                                                                                                                                                                                                                                                                                                                                                                                                                                                                                                                                                                                                                                                                                                                                                                                                                                                                                                                                                                                                                                                                                                                                                                                                            |                               | 38 37        | 36        | 100            | 35          |             |  |
|                                                                                                                                                                                                                                                                                                                                                                                                                                                                                                                                                                                                                                                                                                                                                                                                                                                                                                                                                                                                                                                                                                                                                                                                                                                                                                                                                                                                                                                                                                                                                                                                                                                                                                                                                                                                                                                                                                                                                                                                                                                                                                                                |                               |              |           | 1 Marie        |             |             |  |
|                                                                                                                                                                                                                                                                                                                                                                                                                                                                                                                                                                                                                                                                                                                                                                                                                                                                                                                                                                                                                                                                                                                                                                                                                                                                                                                                                                                                                                                                                                                                                                                                                                                                                                                                                                                                                                                                                                                                                                                                                                                                                                                                |                               |              |           |                |             |             |  |
| 7                                                                                                                                                                                                                                                                                                                                                                                                                                                                                                                                                                                                                                                                                                                                                                                                                                                                                                                                                                                                                                                                                                                                                                                                                                                                                                                                                                                                                                                                                                                                                                                                                                                                                                                                                                                                                                                                                                                                                                                                                                                                                                                              |                               |              |           |                | 4/11        | -           |  |
|                                                                                                                                                                                                                                                                                                                                                                                                                                                                                                                                                                                                                                                                                                                                                                                                                                                                                                                                                                                                                                                                                                                                                                                                                                                                                                                                                                                                                                                                                                                                                                                                                                                                                                                                                                                                                                                                                                                                                                                                                                                                                                                                |                               | 3 ST 3 CH CO |           | 100 pers       |             |             |  |