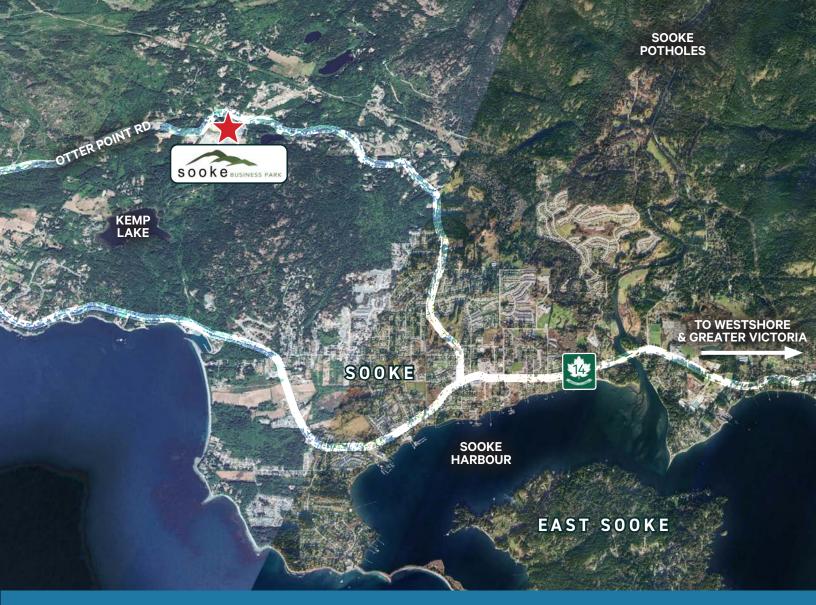

## THE OPPORTUNITY

The CBRE Victoria Investment Properties Group is pleased to present the opportunity to purchase industrial strata lots in the Sooke Business Park located at 7450 Butler Road. The lots, which range in size from 11,302 SF up to 95,579, are flat and ready to build on. The property has excellent general industrial zoning which allows for a wide range of uses. Excellent vehicular access to Highway 14 allows for convenient servicing of Langford, up-island, and the surrounding Westshore municipalities.

- ✓ Lots ranging from 11,302 SF up to 95,579 SF of contiguous area
- ✓ Lots are level and ready to build on
- Opportunity to own scarcely available industrial zoned land
- ✓ Ideal for owner-occupiers of light industrial or service commercial space
- Excellent access to the rapidly expanding West Shore communities of Greater Victoria
- ✓ Hwy 14 improvements underway to reduce commute times