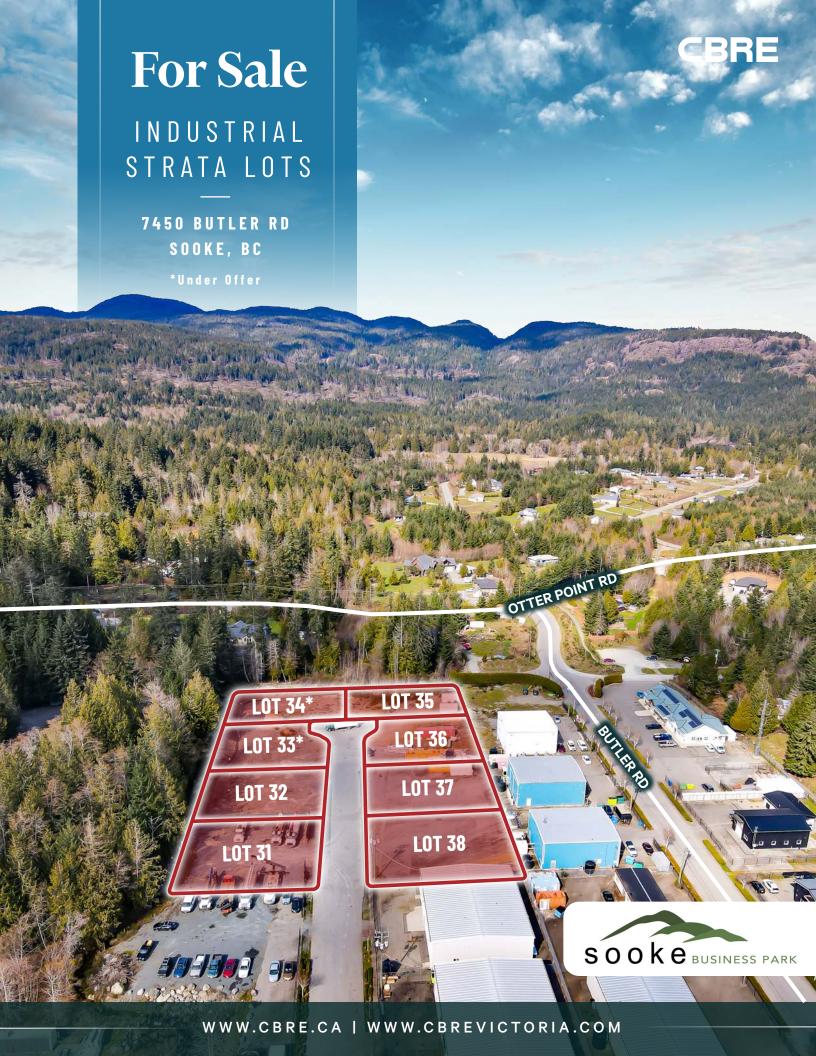

## THE OPPORTUNITY

The CBRE Victoria Investment Properties Group is pleased to present the opportunity to purchase industrial strata lots in the Sooke Business Park located at 7450 Butler Road. The lots, which range in size from 11,302 SF up to 95,579, are flat and ready to build on. The property has excellent general industrial zoning which allows for a wide range of uses. Excellent vehicular access to Highway 14 allows for convenient servicing of Langford, up-island, and the surrounding Westshore municipalities.

- ✓ Lots ranging from 11,302 SF up to 95,579 SF of contiguous area
- ✓ Lots are level and ready to build on
- Opportunity to own scarcely available industrial zoned land
- ✓ Ideal for owner-occupiers of light industrial or service commercial space
- Excellent access to the rapidly expanding West Shore communities of Greater Victoria
- ✓ Hwy 14 improvements underway to reduce commute times

### **PROPERTY DETAILS**

Civic Address 7450 Butler Road | Sooke, BC

PID 028-645-103

Legal Address Lot A Plan VIP89031 Section 16 Land District 42 Except Plan VIS7096 (PHASE 1)

Zoning M-SBP Sooke Business Park Industrial Zone

Lot Size 11,302 - 95,579 SF

Sewer Connection to treatment plant

**PRICE LIST** 

| 5ewer -                                                                                                                                                                                                                                                                                                                                                                                                                                                                                                                                                                                                                                                                                                                                                                                                                                                                                                                                                                                                                                                                                                                                                                                                                                                                                                                                                                                                                                                                                                                                                                                                                                                                                                                                                                                                                                                                                                                                                                                                                                                                                                                        | Connection to treatment plant |              |           |                |             |             |  |
|--------------------------------------------------------------------------------------------------------------------------------------------------------------------------------------------------------------------------------------------------------------------------------------------------------------------------------------------------------------------------------------------------------------------------------------------------------------------------------------------------------------------------------------------------------------------------------------------------------------------------------------------------------------------------------------------------------------------------------------------------------------------------------------------------------------------------------------------------------------------------------------------------------------------------------------------------------------------------------------------------------------------------------------------------------------------------------------------------------------------------------------------------------------------------------------------------------------------------------------------------------------------------------------------------------------------------------------------------------------------------------------------------------------------------------------------------------------------------------------------------------------------------------------------------------------------------------------------------------------------------------------------------------------------------------------------------------------------------------------------------------------------------------------------------------------------------------------------------------------------------------------------------------------------------------------------------------------------------------------------------------------------------------------------------------------------------------------------------------------------------------|-------------------------------|--------------|-----------|----------------|-------------|-------------|--|
|                                                                                                                                                                                                                                                                                                                                                                                                                                                                                                                                                                                                                                                                                                                                                                                                                                                                                                                                                                                                                                                                                                                                                                                                                                                                                                                                                                                                                                                                                                                                                                                                                                                                                                                                                                                                                                                                                                                                                                                                                                                                                                                                |                               |              | LOT       | SF             | PRICE       | (CONTACTOR) |  |
|                                                                                                                                                                                                                                                                                                                                                                                                                                                                                                                                                                                                                                                                                                                                                                                                                                                                                                                                                                                                                                                                                                                                                                                                                                                                                                                                                                                                                                                                                                                                                                                                                                                                                                                                                                                                                                                                                                                                                                                                                                                                                                                                | **                            |              | 31        | 11,334         | \$425,000   |             |  |
|                                                                                                                                                                                                                                                                                                                                                                                                                                                                                                                                                                                                                                                                                                                                                                                                                                                                                                                                                                                                                                                                                                                                                                                                                                                                                                                                                                                                                                                                                                                                                                                                                                                                                                                                                                                                                                                                                                                                                                                                                                                                                                                                |                               | THE PARTY    | 32        | 11,367         | \$399,000   |             |  |
| THE STATE OF THE S | ALLES SATISFACE               |              | 33        | 11,367         | UNDER OFFER |             |  |
|                                                                                                                                                                                                                                                                                                                                                                                                                                                                                                                                                                                                                                                                                                                                                                                                                                                                                                                                                                                                                                                                                                                                                                                                                                                                                                                                                                                                                                                                                                                                                                                                                                                                                                                                                                                                                                                                                                                                                                                                                                                                                                                                |                               |              | 34        | 13,835         | UNDER OFFER |             |  |
|                                                                                                                                                                                                                                                                                                                                                                                                                                                                                                                                                                                                                                                                                                                                                                                                                                                                                                                                                                                                                                                                                                                                                                                                                                                                                                                                                                                                                                                                                                                                                                                                                                                                                                                                                                                                                                                                                                                                                                                                                                                                                                                                |                               |              | 35        | 13,770         | \$450,000   |             |  |
| TO THE PARTY OF TH |                               |              | 36**      | 11,302         | \$425,000   | 1           |  |
|                                                                                                                                                                                                                                                                                                                                                                                                                                                                                                                                                                                                                                                                                                                                                                                                                                                                                                                                                                                                                                                                                                                                                                                                                                                                                                                                                                                                                                                                                                                                                                                                                                                                                                                                                                                                                                                                                                                                                                                                                                                                                                                                |                               |              | 37*       | 11,302         | \$450,000   |             |  |
|                                                                                                                                                                                                                                                                                                                                                                                                                                                                                                                                                                                                                                                                                                                                                                                                                                                                                                                                                                                                                                                                                                                                                                                                                                                                                                                                                                                                                                                                                                                                                                                                                                                                                                                                                                                                                                                                                                                                                                                                                                                                                                                                |                               | THE WAY      | 38*       | 11,302         | \$450,000   |             |  |
| New                                                                                                                                                                                                                                                                                                                                                                                                                                                                                                                                                                                                                                                                                                                                                                                                                                                                                                                                                                                                                                                                                                                                                                                                                                                                                                                                                                                                                                                                                                                                                                                                                                                                                                                                                                                                                                                                                                                                                                                                                                                                                                                            |                               |              | *Paved Lo | ts **Partially | y Paved 💮 🔪 |             |  |
|                                                                                                                                                                                                                                                                                                                                                                                                                                                                                                                                                                                                                                                                                                                                                                                                                                                                                                                                                                                                                                                                                                                                                                                                                                                                                                                                                                                                                                                                                                                                                                                                                                                                                                                                                                                                                                                                                                                                                                                                                                                                                                                                | 13.3                          |              |           |                |             | 50          |  |
| I D. Hilliam                                                                                                                                                                                                                                                                                                                                                                                                                                                                                                                                                                                                                                                                                                                                                                                                                                                                                                                                                                                                                                                                                                                                                                                                                                                                                                                                                                                                                                                                                                                                                                                                                                                                                                                                                                                                                                                                                                                                                                                                                                                                                                                   |                               | 31 32        | 33        | 34             |             | AU I        |  |
|                                                                                                                                                                                                                                                                                                                                                                                                                                                                                                                                                                                                                                                                                                                                                                                                                                                                                                                                                                                                                                                                                                                                                                                                                                                                                                                                                                                                                                                                                                                                                                                                                                                                                                                                                                                                                                                                                                                                                                                                                                                                                                                                |                               |              |           |                |             |             |  |
|                                                                                                                                                                                                                                                                                                                                                                                                                                                                                                                                                                                                                                                                                                                                                                                                                                                                                                                                                                                                                                                                                                                                                                                                                                                                                                                                                                                                                                                                                                                                                                                                                                                                                                                                                                                                                                                                                                                                                                                                                                                                                                                                | A COLOR                       |              |           |                |             |             |  |
| No.                                                                                                                                                                                                                                                                                                                                                                                                                                                                                                                                                                                                                                                                                                                                                                                                                                                                                                                                                                                                                                                                                                                                                                                                                                                                                                                                                                                                                                                                                                                                                                                                                                                                                                                                                                                                                                                                                                                                                                                                                                                                                                                            |                               | 38 37        | 36        | 100            | 35          |             |  |
|                                                                                                                                                                                                                                                                                                                                                                                                                                                                                                                                                                                                                                                                                                                                                                                                                                                                                                                                                                                                                                                                                                                                                                                                                                                                                                                                                                                                                                                                                                                                                                                                                                                                                                                                                                                                                                                                                                                                                                                                                                                                                                                                |                               |              |           | 1 Marie        |             |             |  |
|                                                                                                                                                                                                                                                                                                                                                                                                                                                                                                                                                                                                                                                                                                                                                                                                                                                                                                                                                                                                                                                                                                                                                                                                                                                                                                                                                                                                                                                                                                                                                                                                                                                                                                                                                                                                                                                                                                                                                                                                                                                                                                                                |                               |              |           |                |             |             |  |
| 7                                                                                                                                                                                                                                                                                                                                                                                                                                                                                                                                                                                                                                                                                                                                                                                                                                                                                                                                                                                                                                                                                                                                                                                                                                                                                                                                                                                                                                                                                                                                                                                                                                                                                                                                                                                                                                                                                                                                                                                                                                                                                                                              |                               |              |           |                | 4/11        | -           |  |
|                                                                                                                                                                                                                                                                                                                                                                                                                                                                                                                                                                                                                                                                                                                                                                                                                                                                                                                                                                                                                                                                                                                                                                                                                                                                                                                                                                                                                                                                                                                                                                                                                                                                                                                                                                                                                                                                                                                                                                                                                                                                                                                                |                               | 3 ST 3 CH CO |           | 100 pers       |             |             |  |