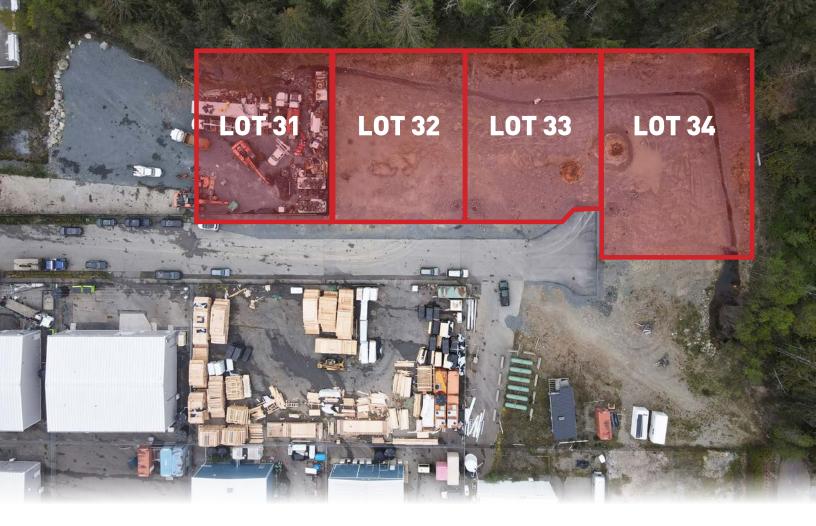

## THE OPPORTUNITY

The CBRE Victoria Investment Properties Group is pleased to present the opportunity to purchase 4 industrial strata lots in the Sooke Business Park located at 7450 Butler Road. The lots, which range in size from 11,334 SF up to 47,903, are flat and ready to build on. The property has excellent general industrial zoning which allows for a wide range of uses. Excellent vehicular access to Highway 14 allows for convenient servicing of Langford, upisland, and the surrounding Westshore municipalities.

## **PRICE**

| Lot   | SF     | Price       |
|-------|--------|-------------|
| 31    | 11,334 | \$410,000   |
| 32    | 11,367 | \$399,000   |
| 33    | 11,367 | \$399,000   |
| 34    | 13,835 | \$450,000   |
| Total | 47,903 | \$1,658,000 |