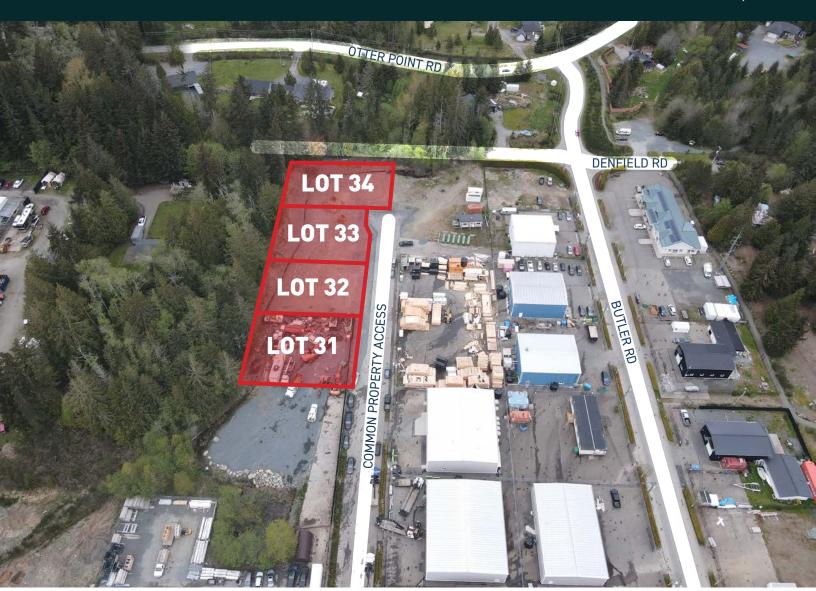

## THE OPPORTUNITY

The CBRE Victoria Investment Properties Group is pleased to present the opportunity to purchase 4 industrial strata lots in the Sooke Business Park located at 7450 Butler Road. The lots, which range in size from 11,334 SF up to 47,903, are flat and ready to build on. The property has excellent general industrial zoning which allows for a wide range of uses. Excellent vehicular access to Highway 14 allows for convenient servicing of Langford, upisland, and the surrounding Westshore municipalities.

## **PROPERTY DETAILS**

Civic Address 7450 Butler Road Sooke, BC

PID 028-645-103

Legal Address Lot A Plan VIP89031

Section 16 Land District 42 Except Plan VIS7096

(PHASE 1)

Zoning M-SBP Sooke Business

Park Industrial Zone

## **PRICE**

| Lot   | SF     | Price       |
|-------|--------|-------------|
| 31    | 11,334 | \$410,000   |
| 32    | 11,367 | \$399,000   |
| 33    | 11,367 | \$399,000   |
| 34    | 13,835 | \$450,000   |
| Total | 47,903 | \$1,658,000 |