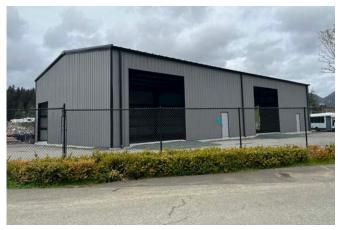

## **BUILD EXAMPLES**

Northwest of Victoria, along the southwestern coast of Vancouver Island, lies the communities of Sooke. Linked by Highway 14, this growing community is known for its rugged coastlines, tall trees and unspoiled natural beauty. The town of Sooke is located just 40 minutes outside of Victoria and is even accessible by bike along the Galloping Goose Regional Trail. From local artisans, cafes and extensive parks and hiking trails, Sooke is a popular seaside getaway with developing industry.