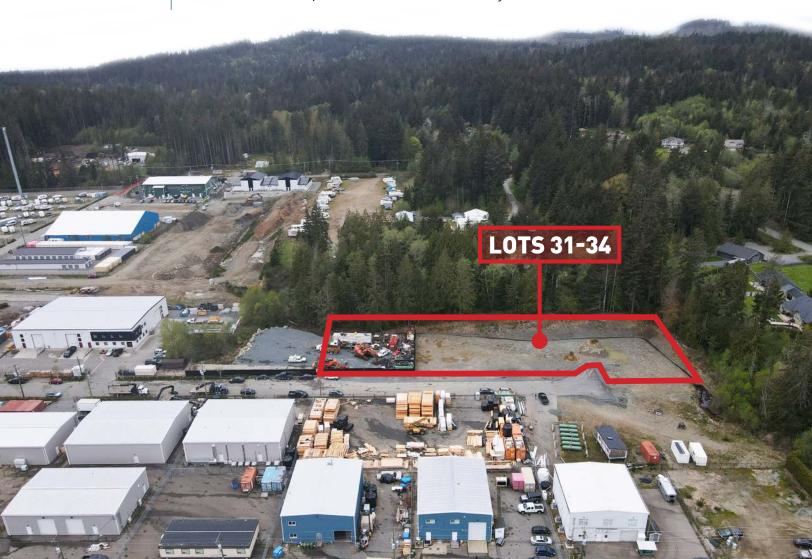

## THE OPPORTUNITY

The CBRE Victoria Investment Properties Group is pleased to present the opportunity to purchase 4 industrial strata lots in the Sooke Business Park located at 7450 Butler Road. The lots, which range in size from 11,334 SF up to 47,903, are flat and ready to build on. The property has excellent general industrial zoning which allows for a wide range of uses. Excellent vehicular access to Highway 14 allows for convenient servicing of Langford, upisland, and the surrounding Westshore municipalities.

## **PROPERTY DETAILS**

Civic Address 7450 Butler Road Sooke, BC

PID 028-645-103

Legal Address Lot A Plan VIP89031

Section 16 Land District 42 Except Plan VIS7096

(PHASE 1)

Zoning M-SBP Sooke Business

Park Industrial Zone