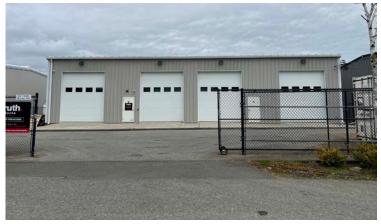

## **BUILD EXAMPLES**

Northwest of Victoria, along the southwestern coast of Vancouver Island, lies the communities of Sooke. Linked by Highway 14, this growing community is known for its rugged coastlines, tall trees and unspoiled natural beauty. The town of Sooke is located just 40 minutes outside of Victoria and is even accessible by bike along the Galloping Goose Regional Trail. From local artisans, cafes and extensive parks and hiking trails, Sooke is a popular seaside getaway with developing industry.