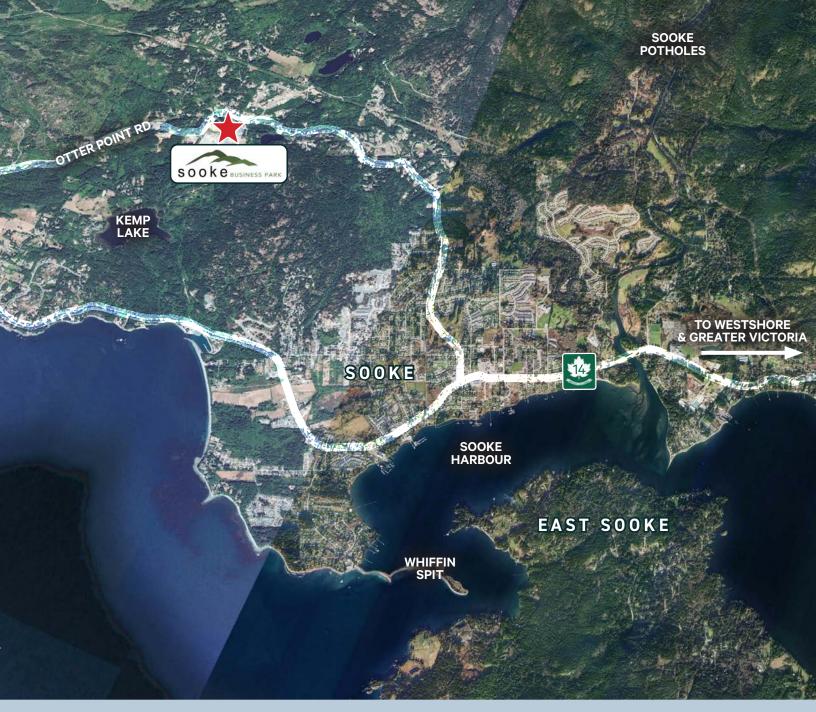

## THE OPPORTUNITY

The CBRE Victoria Investment Properties Group is pleased to present the opportunity to purchase 4 industrial strata lots in the Sooke Business Park located at 7450 Butler Road. The lots, which range in size from 11,334 SF up to 47,903, are flat and ready to build on. The property has excellent general industrial zoning which allows for a wide range of uses. Excellent vehicular access to Highway 14 allows for convenient servicing of Langford, upisland, and the surrounding Westshore municipalities.

## **BUILD EXAMPLES**

Northwest of Victoria, along the southwestern coast of Vancouver Island, lies the communities of Sooke. Linked by Highway 14, this growing community is known for its rugged coastlines, tall trees and unspoiled natural beauty. The town of Sooke is located just 40 minutes outside of Victoria and is even accessible by bike along the Galloping Goose Regional Trail. From local artisans, cafes and extensive parks and hiking trails, Sooke is a popular seaside getaway with developing industry.