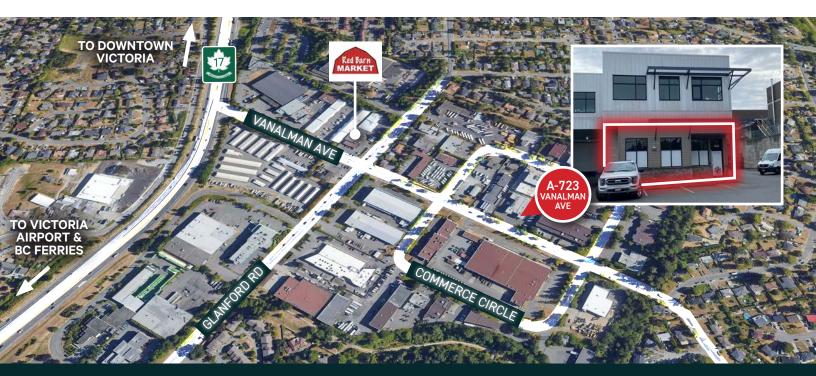

## THE OPPORTUNITY

CBRE Victoria is pleased to present the opportunity to lease 986 Sq. Ft. of ground floor office/classroom space on Vanalman Avenue in the Royal Oak Business Park. The unit features 2 private offices, an open office/classroom area, storage, and street frontage on Vanalman Avenue that provides visibility and signage opportunities. Situated in the geographical center of Greater Victoria, the location allows for excellent vehicular access to Hwy 17 Southbound to Downtown Victoria and Northbound to the Victoria International Airport and BC Ferries Swartz Bay Terminal.