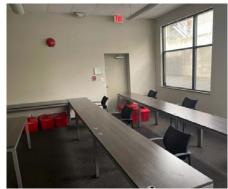

# GROUND FLOOR OFFICE/ CLASSROOM SPACE IN ROYAL OAK

- 986 SF (Approx.) office/classroom space with 12' ceilings
- 2 private offices, storage room and open office/classroom for +/- 20 seats
- Air conditioning & heat pump
- Carpet & tile flooring
- 3 on-site parking stalls directly in front of the unit
- Signage/branding opportunity with street frontage facing Vanalman Ave
- Centrally located next to Hwy 17 providing excellent vehicular access to Downtown Victoria, Saanich Peninsula & the Western Communities

## THE OPPORTUNITY

CBRE Victoria is pleased to present the opportunity to lease 986 Sq. Ft. of ground floor office/classroom space on Vanalman Avenue in the Royal Oak Business Park. The unit features 2 private offices, an open office/classroom area, storage, and street frontage on Vanalman Avenue that provides visibility and signage opportunities. Situated in the geographical center of Greater Victoria, the location allows for excellent vehicular access to Hwy 17 Southbound to Downtown Victoria and Northbound to the Victoria International Airport and BC Ferries Swartz Bay Terminal.