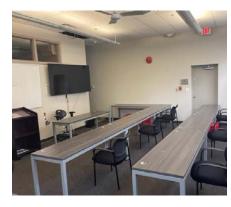

# GROUND FLOOR OFFICE/ CLASSROOM SPACE IN ROYAL OAK

- 986 SF (Approx.) office/classroom space with 12' ceilings
- 2 private offices, storage room and open office/classroom for +/- 20 seats
- Air conditioning & heat pump
- Carpet & tile flooring
- 3 on-site parking stalls directly in front of the unit
- Signage/branding opportunity with street frontage facing Vanalman Ave
- Centrally located next to Hwy 17 providing excellent vehicular access to Downtown Victoria, Saanich Peninsula & the Western Communities

## THE OPPORTUNITY

CBRE Victoria is pleased to present the opportunity to lease 986 Sq. Ft. of ground floor office/classroom space on Vanalman Avenue in the Royal Oak Business Park. The unit features 2 private offices, an open office/classroom area, storage, and street frontage on Vanalman Avenue that provides visibility and signage opportunities. Situated in the geographical center of Greater Victoria, the location allows for excellent vehicular access to Hwy 17 Southbound to Downtown Victoria and Northbound to the Victoria International Airport and BC Ferries Swartz Bay Terminal.