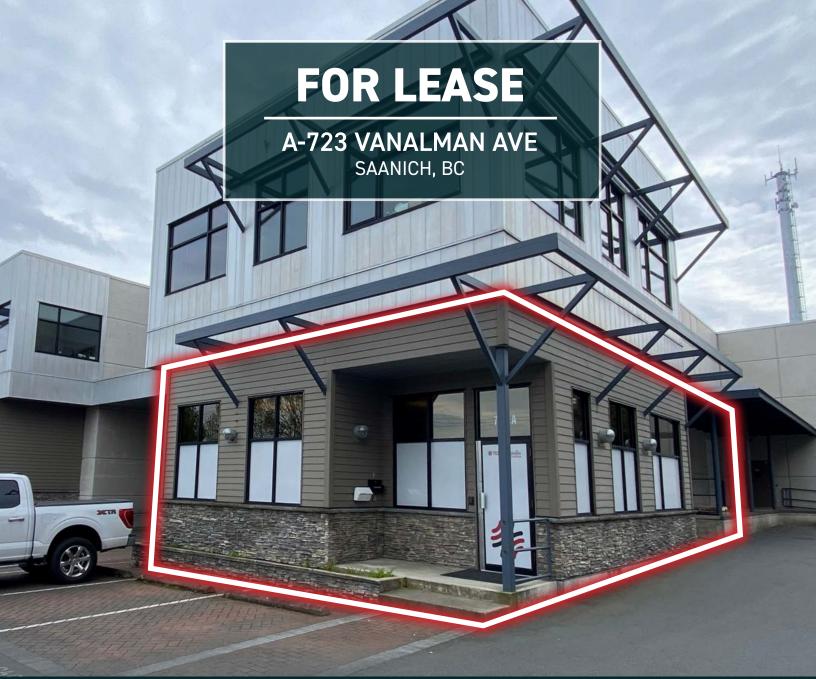

# GROUND FLOOR OFFICE/ CLASSROOM SPACE IN ROYAL OAK

- 986 SF (Approx.) office/classroom space with 12' ceilings
- 2 private offices, storage room and open office/classroom for +/- 20 seats
- Air conditioning & heat pump
- Carpet & tile flooring
- 3 on-site parking stalls directly in front of the unit
- Signage/branding opportunity with street frontage facing Vanalman Ave
- Centrally located next to Hwy 17 providing excellent vehicular access to Downtown Victoria, Saanich Peninsula & the Western Communities

## THE OPPORTUNITY

CBRE Victoria is pleased to present the opportunity to lease 986 Sq. Ft. of ground floor office/classroom space on Vanalman Avenue in the Royal Oak Business Park. The unit features 2 private offices, an open office/classroom area, storage, and street frontage on Vanalman Avenue that provides visibility and signage opportunities. Situated in the geographical center of Greater Victoria, the location allows for excellent vehicular access to Hwy 17 Southbound to Downtown Victoria and Northbound to the Victoria International Airport and BC Ferries Swartz Bay Terminal.

#### **UNIT DETAILS**

| A-723 Vanalman Avenue      |
|----------------------------|
| Saanich, BC V8Z 6N6        |
| 986 SF (Approx.)           |
| <u>M-3 Industrial Park</u> |
| 3 Stalls In Front of Unit  |
| 12'                        |
| \$2,350/Month              |
|                            |