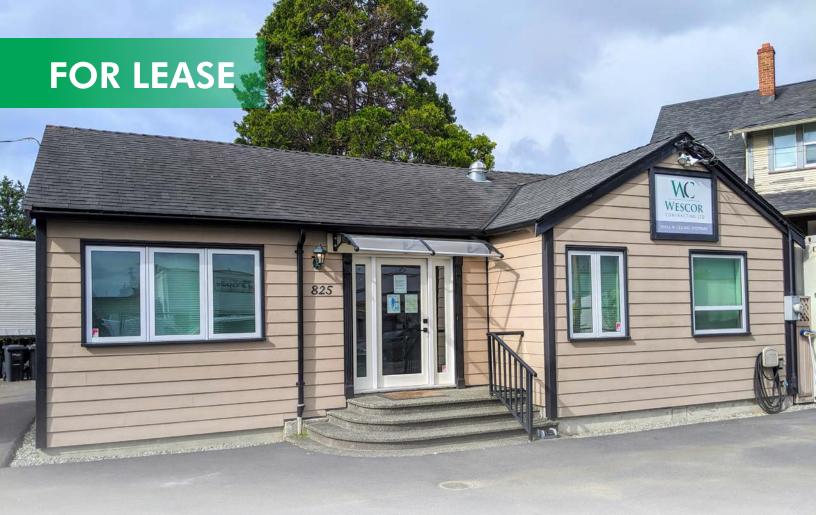

# STANDALONE OFFICE WITH YARD SPACE IN CENTRAL LOCATION

## 825 Viewfield Road Victoria, BC

- Recently improved office space
- Central location in Greater Victoria
- Excellent natural light throughout
- ► Ample secure storage space on-site
- ▶ 4 private offices and large reception area
- ▶ Bonus workshop space at rear of building

## The Opportunity

Rare chance to lease office and yard space in the middle of Greater Victoria, providing easy access to all municipalities within the Capital Regional District. Included in the lease is a standalone office building, a small workshop, ample storage via two large shipping containers, and yard space at both the front and rear of the building.