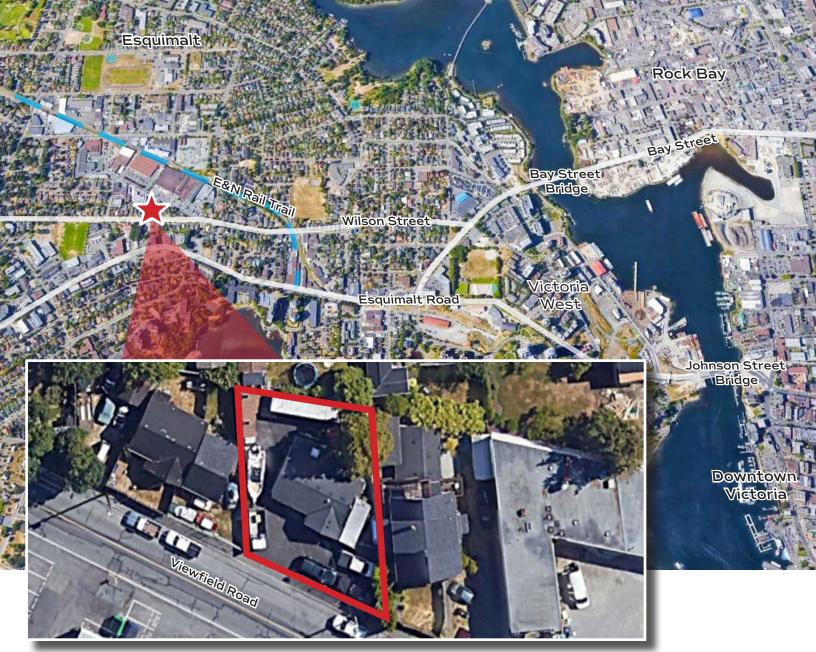

#### The Location

Esquimalt is located near the center of Greater Victoria and provides easy access to numerous municipalities including Victoria, Saanich, Langford, and View Royal. This central location makes the subject property an excellent choice for any operation servicing multiple areas within the Capital Regional District.