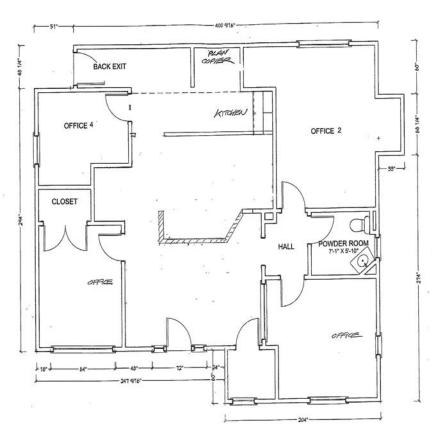

| 1,190 Sq. Ft.                                                      |
|------------|--------------------------------------------------------------------|
| Gross Rent | Starting at \$4,000 Monthly<br>Plus GST<br>*Utilities Not Included |
| Available  | Immediately                                                        |
| Zoning     | L-1 Light Industrial                                               |





## The Opportunity

Rare chance to lease office and yard space in the middle of Greater Victoria, providing easy access to all municipalities within the Capital Regional District. Included in the lease is a standalone office building, a small workshop, ample storage via two large shipping containers, and yard space at both the front and rear of the building.

### The Floor Plan







#### The Location

Esquimalt is located near the center of Greater Victoria and provides easy access to numerous municipalities including Victoria, Saanich, Langford, and View Royal. This central location makes the subject property an excellent choice for any operation servicing multiple areas within the Capital Regional District.

#### **Contact Us**

#### **Chris Rust**

Personal Real Estate Corporation Senior Vice President Brokerage Services 250 385 0005 chris.rust@cbre.com

#### **Ross Marshall**

Personal Real Estate Corporation Senior Vice President Brokerage Services 250 386 0004 ross.marshall@cbre.com



www.cbrevictoria.com | CBRE Limited | 250 386 0000 | 1026 Fort Street, Victoria, BC V8V 3K4