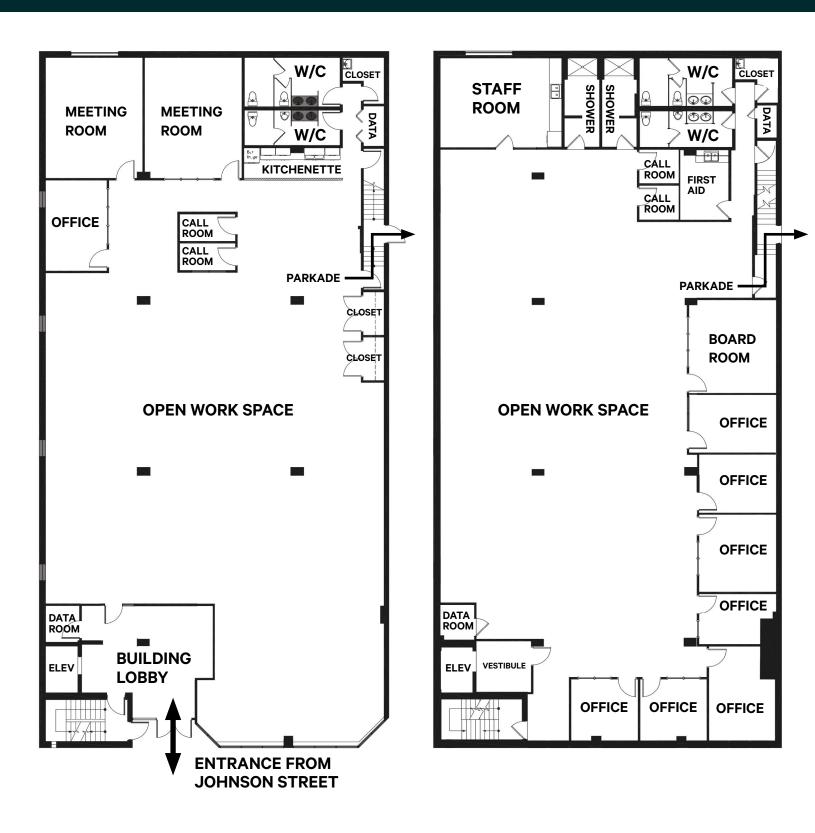

### The Floor Plans

### **GROUND FLOOR**

Size: 6,403 SF

#### SECOND FLOOR Size: 6,713 SF

### 722 JOHNSON ST.

First Floor Area: Second Floor Area: Net Rent: Additional Rent: Available: Parking: 6,403 SF 6,713 SF \$25.00 PSF \$9.60 PSF (2022) Immediately 18 Secured Stalls + Bike Storage + Public Parkade