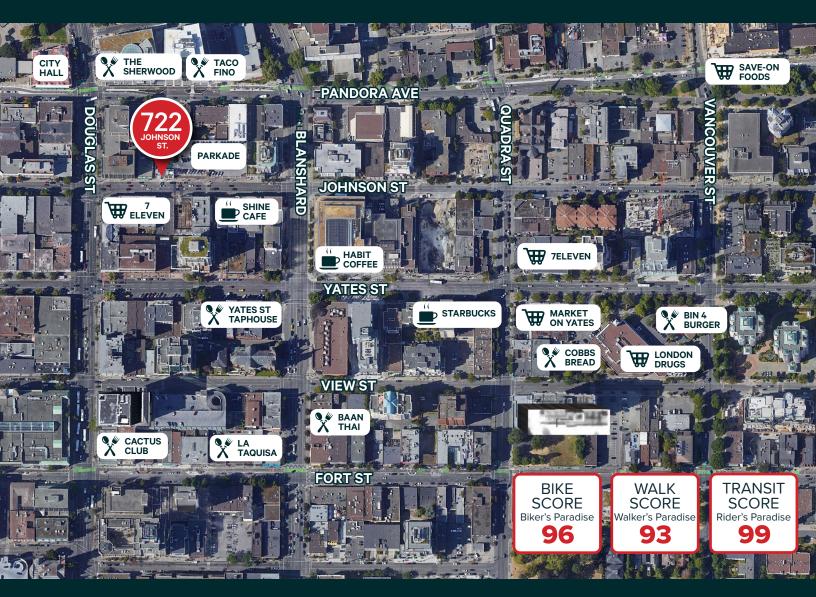

### The Location

This Downtown Victoria property is located blocks from City Hall, on Johnson Street, surrounded by numerous lifestyle amenities such as The Hudson Public Market, Atrium Building, Bay Center and a host of shops & restaurants. Easily accessed by all modes of transportation, the space enjoys close proximity to the CBD, harbour area and all of the offerings of Downtown Victoria. Rated a walker, biker and rider's paradise, the location is ideal for a wide range of businesses.