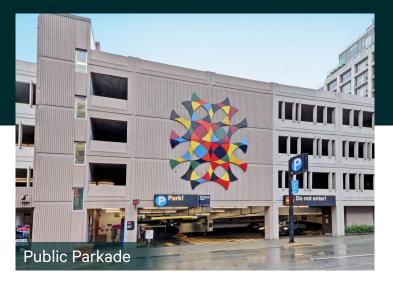

## Downtown Office Space With High Profile Street Frontage & Parking

- Up to 13,116 SF of office space available on the 1st & 2nd floor
- Mix of open work space, private offices and meeting rooms
- Renovated washrooms, showers and kitchen area
- Recently replaced HVAC, fire, data and wiring systems & new exterior facade
- Secured underground parking available & public parkade next door for extra parking
- Ideally located mid-block on Johnson St between Douglas and Blanshard St

# The Opportunity

CBRE Victoria is pleased to present updated office space for lease on Johnson St in Downtown Victoria, BC. Recent updates include a new elevator, HVAC, fire, data and wiring systems, as well as upgraded washroom and kitchen areas. With up to 13,116 SF available over the ground floor and 2nd floor, the space can accomodate a wide range of business operations. The location benefits from excellent transit scores and a wide range of amenities within walking distance. Secure underground parking is available, and a public parkade next door can provide extra parking.

### 722 JOHNSON ST.

First Floor Area: Second Floor Area: Net Rent: Additional Rent: Available: Parking: 6,403 SF 6,713 SF \$25.00 PSF \$9.60 PSF (2022) Immediately 18 Secured Stalls + Bike Storage + Public Parkade