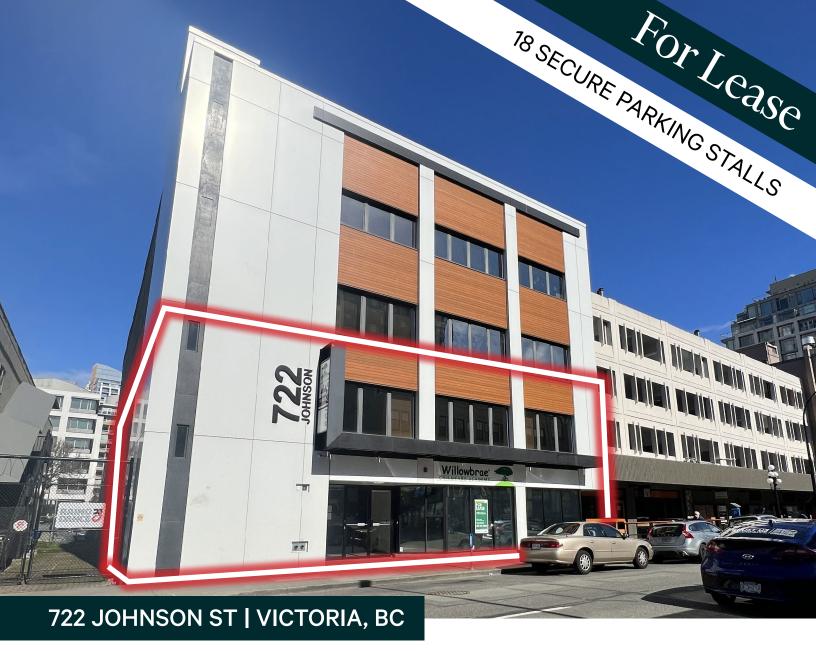

## Downtown Office Space With High Profile Street Frontage & Parking

- Up to 13,116 SF of office space available on the 1st & 2nd floor
- Mix of open work space, private offices and meeting rooms
- Renovated washrooms, showers and kitchen area
- Recently replaced HVAC, fire, data and wiring systems & new exterior facade
- Secured underground parking available & public parkade next door for extra parking
- Ideally located mid-block on Johnson St between Douglas and Blanshard St

# The Opportunity

CBRE Victoria is pleased to present updated office space for lease on Johnson St in Downtown Victoria, BC. Recent updates include a new elevator, HVAC, fire, data and wiring systems, as well as upgraded washroom and kitchen areas. With up to 13,116 SF available over the ground floor and 2nd floor, the space can accomodate a wide range of business operations. The location benefits from excellent transit scores and a wide range of amenities within walking distance. Secure underground parking is available, and a public parkade next door can provide extra parking.

### 722 JOHNSON ST.

First Floor Area: Second Floor Area: Net Rent: Additional Rent: Available: Parking: 6,403 SF 6,713 SF \$25.00 PSF \$9.60 PSF (2022) Immediately 18 Secured Stalls + Bike Storage + Public Parkade

### The Location

This Downtown Victoria property is located blocks from City Hall, on Johnson Street, surrounded by numerous lifestyle amenities such as The Hudson Public Market, Atrium Building, Bay Center and a host of shops & restaurants. Easily accessed by all modes of transportation, the space enjoys close proximity to the CBD, harbour area and all of the offerings of Downtown Victoria. Rated a walker, biker and rider's paradise, the location is ideal for a wide range of businesses.