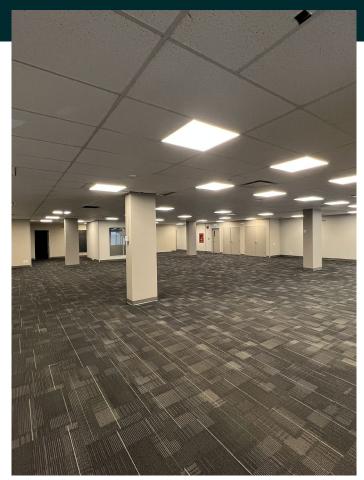

## Downtown Office Space With High Profile Street Frontage & Parking

- Up to 13,116 SF of office space available on the 1st & 2nd floor
- Mix of open work space, private offices and meeting rooms
- Renovated washrooms, showers and kitchen area
- Recently replaced HVAC, fire, data and wiring systems & new exterior facade
- Secured underground parking available & public parkade next door for extra parking
- Ideally located mid-block on Johnson St between Douglas and Blanshard St

# The Opportunity

CBRE Victoria is pleased to present updated office space for lease on Johnson St in Downtown Victoria, BC. Recent updates include a new elevator, HVAC, fire, data and wiring systems, as well as upgraded washroom and kitchen areas. With up to 13,116 SF available over the ground floor and 2nd floor, the space can accomodate a wide range of business operations. The location benefits from excellent transit scores and a wide range of amenities within walking distance. Secure underground parking is available, and a public parkade next door can provide extra parking.