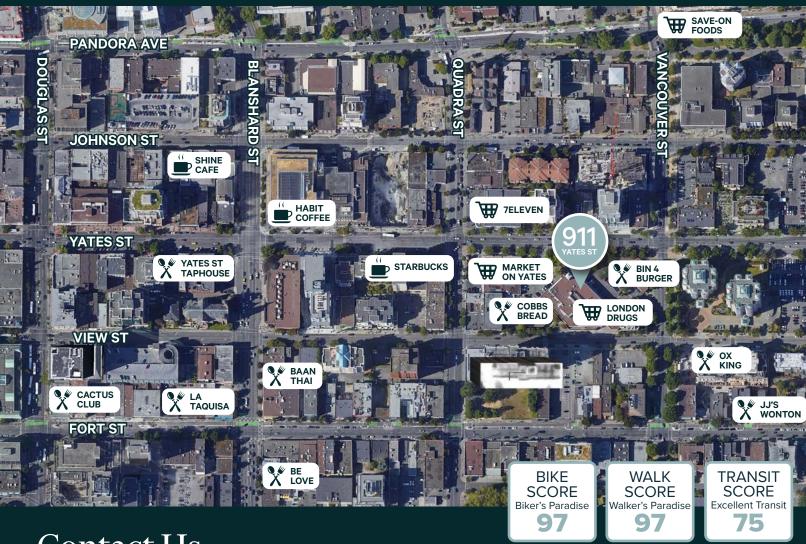

### The Location

The subject property is located in Downtown Victoria within the Harris Green neighbourhood, surrounded by numerous lifestyle amenities within walking distance. Easily accessed by all modes of transportation, the space enjoys close proximity to the Central Business District, harbour area and all of the offerings Downtown Victoria provides. Rated a walker and biker's paradise with excellent transit scores, the location is ideal for a wide range of businesses.