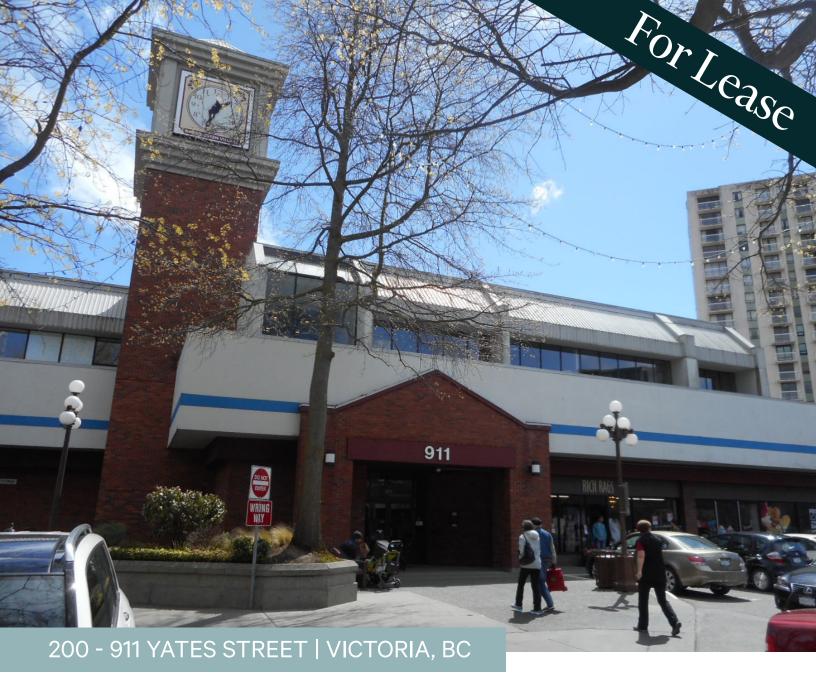

### The Opportunity

CBRE Victoria is pleased to present move-in ready fully furnished office space for lease in the Harris Green district, ideally located mid-block on Yates Street. The property benefits from plenty of amenities including: The Market on Yates, London Drugs and a impressive array of retail shops, cafes and restaurants. The space has been improved with private offices, a boardroom, two in-suite bathrooms, plenty of storage space and ample natural light.

### The Location

The subject property is located in Downtown Victoria within the Harris Green neighbourhood, surrounded by numerous lifestyle amenities within walking distance. Easily accessed by all modes of transportation, the space enjoys close proximity to the Central Business District, harbour area and all of the offerings Downtown Victoria provides. Rated a walker and biker's paradise with excellent transit scores, the location is ideal for a wide range of businesses.