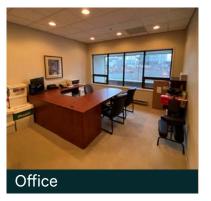

### The Opportunity

CBRE Victoria is pleased to present move-in ready fully furnished office space for lease in the Harris Green district, ideally located mid-block on Yates Street. The property benefits from plenty of amenities including: The Market on Yates, London Drugs and a impressive array of retail shops, cafes and restaurants. The space has been improved with private offices, a boardroom, two in-suite bathrooms, plenty of storage space and ample natural light.

- 6 private offices and 1 boardroom with large windows
- Fully furnished
- 2 bathrooms
- Spacious reception area/waiting room
- Wheelchair accessible with elevator access
- Ample storage space within suite