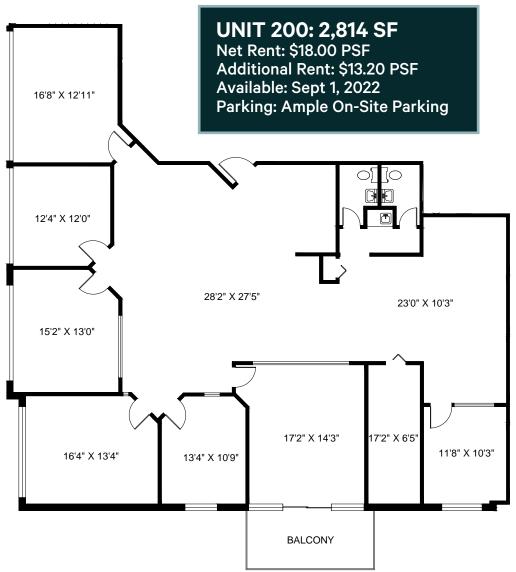

# 2,814 SF Turnkey Office Space

- Currently Built Out & Fully Furnished to Accommodate a Law Office Tenant
- 6 Private Offices, Large Boardroom & Spacious Reception Area
- HVAC
- Ample On-Site Customer Parking
- Ideally Located in the Harris Green Retail Centre
- Abundance of Amenities Within Walking Distance
- Professionally Managed Building

- 6 private offices and 1 boardroom with large windows
- Fully furnished
- 2 bathrooms
- Spacious reception area/waiting room
- Wheelchair accessible with elevator access
- Ample storage space within suite