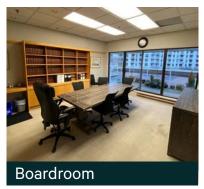

### The Opportunity

CBRE Victoria is pleased to present move-in ready fully furnished office space for lease in the Harris Green district, ideally located mid-block on Yates Street. The property benefits from plenty of amenities including: The Market on Yates, London Drugs and a impressive array of retail shops, cafes and restaurants. The space has been improved with private offices, a boardroom, two in-suite bathrooms, plenty of storage space and ample natural light.

- 6 private offices and 1 boardroom with large windows
- Fully furnished
- 2 bathrooms
- Spacious reception area/waiting room
- Wheelchair accessible with elevator access
- Ample storage space within suite