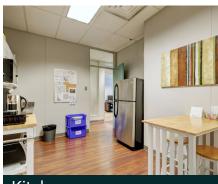

Reception

**Private Office** 

Kitchen

## Features:

- 10 private offices
- Large boardroom
- Spacious reception area/lobby

OFFICE 10'4" X 9'7'

OFFICE 13'5" X 10'4"

- Staff room
- Kitchen
- Wheelchair accessible
- Signage opportunity
- HVAC