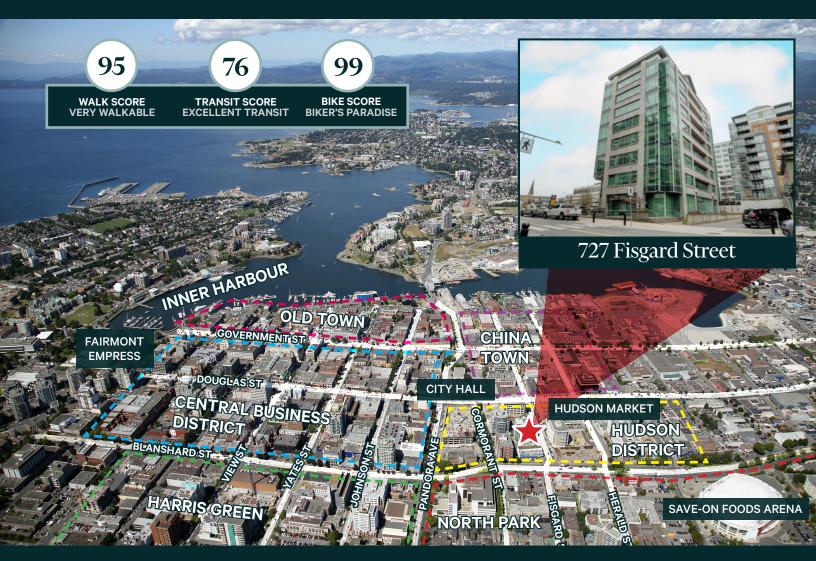

# The Location

This Downtown Victoria property is located blocks from City Hall, in the emerging Hudson District, surrounded by numerous lifestyle amenities such as The Hudson Public Market, Save-on Foods Arena and a host of shops & restaurants. Easily accessed by all modes of transportation, the space enjoys close proximity to the CBD, harbour area and all of the offerings of Downtown Victoria. Rated a walker and bikers paradise along with excellent transit, the location is ideal for a wide range of businesses.