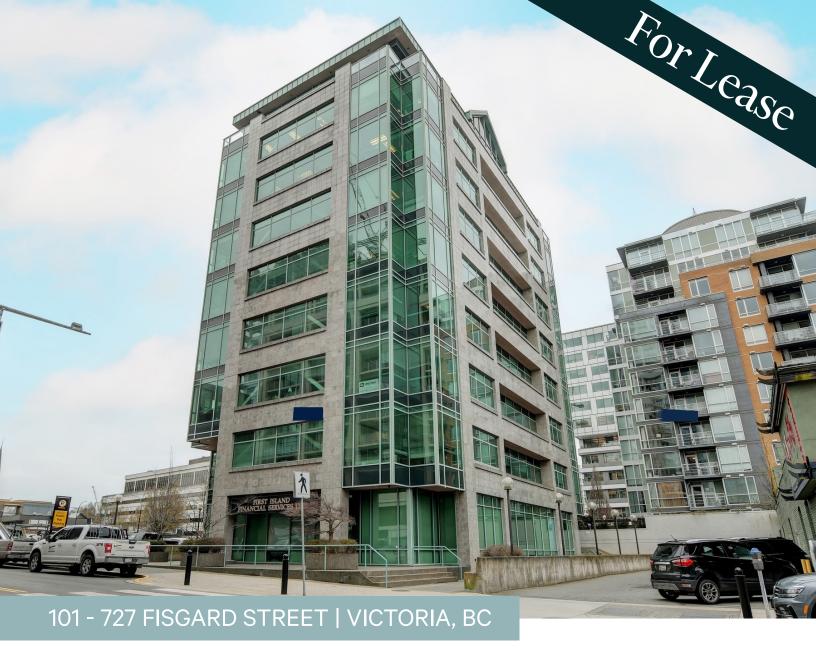

# 3,082 SF Ground Floor Office Space in the Hudson District

- Exceptional street front exposure
- Move-in ready, turnkey office space
- 10 spacious offices plus boardroom, reception area and staff room/kitchen
- Located in the emerging Hudson District of Downtown Victoria
- On-site secured customer parking
- Abundance of amenities within walking distance
- Professionally managed building

## The Opportunity

CBRE Victoria is pleased to present move-in ready office space for lease in the Hudson District, ideally located mid-block on Fisgard Street. With 10 spacious private offices, a large boardroom, reception area, and staff room, this ground floor space is currently built out to accommodate a Financial Institution but would be suitable for a wide range of office requirements. The location benefits from excellent transit scores and a wide range of amenities within walking distance.

# The Location

This Downtown Victoria property is located blocks from City Hall, in the emerging Hudson District, surrounded by numerous lifestyle amenities such as The Hudson Public Market, Save-on Foods Arena and a host of shops & restaurants. Easily accessed by all modes of transportation, the space enjoys close proximity to the CBD, harbour area and all of the offerings of Downtown Victoria. Rated a walker and bikers paradise along with excellent transit, the location is ideal for a wide range of businesses.