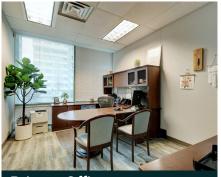

Reception

**Private Office** 

Kitchen

## Features:

- 10 private offices
- Large boardroom
- Spacious reception area/lobby

OFFICE 10'4" X 9'7'

OFFICE 13'5" X 10'4"

- Staff room
- Kitchen
- Wheelchair accessible
- Signage opportunity
- HVAC