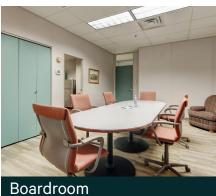

## Features:

- 10 private offices
- Large boardroom
- Spacious reception area/lobby

OFFICE 10'4" X 9'7'

OFFICE 13'5" X 10'4"

- Staff room
- Kitchen
- Wheelchair accessible
- Signage opportunity
- HVAC