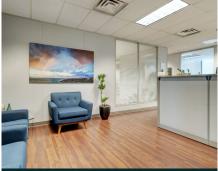

Reception

**Private Office** 

Kitchen

## Features:

- 10 private offices
- Large boardroom
- Spacious reception area/lobby

OFFICE 10'4" X 9'7'

OFFICE 13'5" X 10'4"

- Staff room
- Kitchen
- Wheelchair accessible
- Signage opportunity
- HVAC