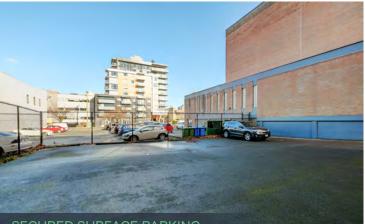

- Mix of private offices, boardrooms, staff areas, & open space
- Neighbourhood undergoing densification and revitalization
- 9 secured onsite surface parking, off-site street parking & nearby parkades
- + Steps to the Central Business District, amenities & shopping

# The Details

| PRICE                     | \$4,400,000                                                                     | Dens                 |
|---------------------------|---------------------------------------------------------------------------------|----------------------|
| Property Taxes            | \$38,712 (2021)                                                                 | _                    |
| Parking                   | 9 onsite secured surface stalls                                                 | mixe<br>appro        |
| <b>Electrical Service</b> | 400 amp                                                                         | Form                 |
| Heating                   | HVAC and electric baseboard                                                     | UCP                  |
| Roofing                   | Torch on membrane                                                               | OCP                  |
| Construction              | Concrete and wood frame                                                         | √ c                  |
| Year Built                | 1973                                                                            | ✓ A<br>✓ H           |
| Gross Building Area       | 8,784 sq. ft.                                                                   | ✓ c                  |
| Lot Size                  | 7,520 sq. ft.                                                                   | Uses                 |
| Legal Address             | Lot 1, Plan VIP25520,<br>Land District 57 OF LOTS 246 & 247<br>PID: 002-920-654 | Dens                 |
| Civic Address             | 850 Courtney Street, Victoria, BC V8W 1C4                                       | <b>Zoni</b><br>Offic |

### CLICK HERE FOR VIRTUAL OPEN HOUSE

https://my.matterport.com/show/?m=tuVs41W6GSe

SECURED SURFACE PARKING

LOCATION: The Subject Property is located on Courtney Street, in the South-East guadrant of Downtown Victoria. Home to the Provincial Courthouse, YMCA, Pioneer Square, The Royal Theatre, as well as numerous high end residential developments, the location is steps to the Core Business District and an array of shopping, restaurants, and other amenities.