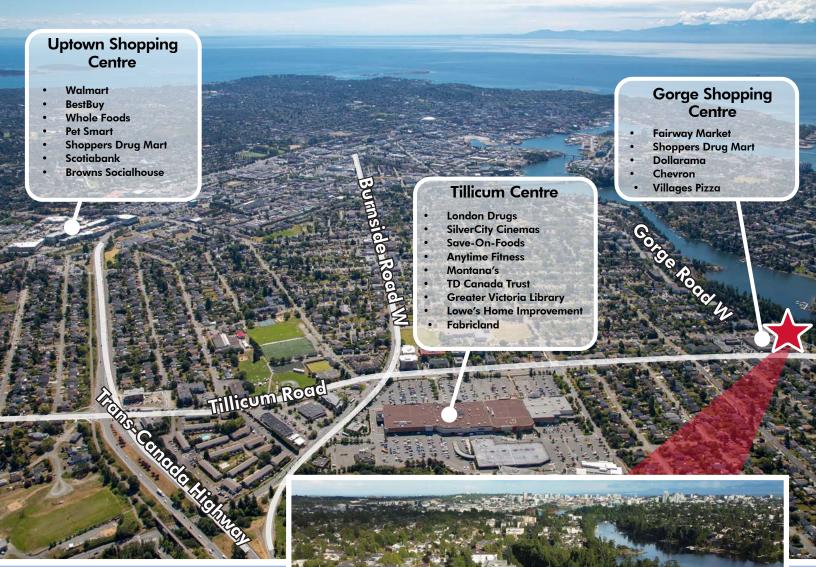

## THE OPPORTUNITY

The Investment Properties Group is pleased to present the opportunity to purchase a well maintained office/retail building on Tillicum Road in Saanich. Long term, secure tenant CIBC has made significant commitments to the property, having spent over \$500,000 on improvements. Located next to Gorge Shopping Centre, the property is well positioned in an area with substantial growth and development, with plans to incorporate a number of residential and commercial buildings in the neighbourhood.

V I C T O R I A

Gorge Road W