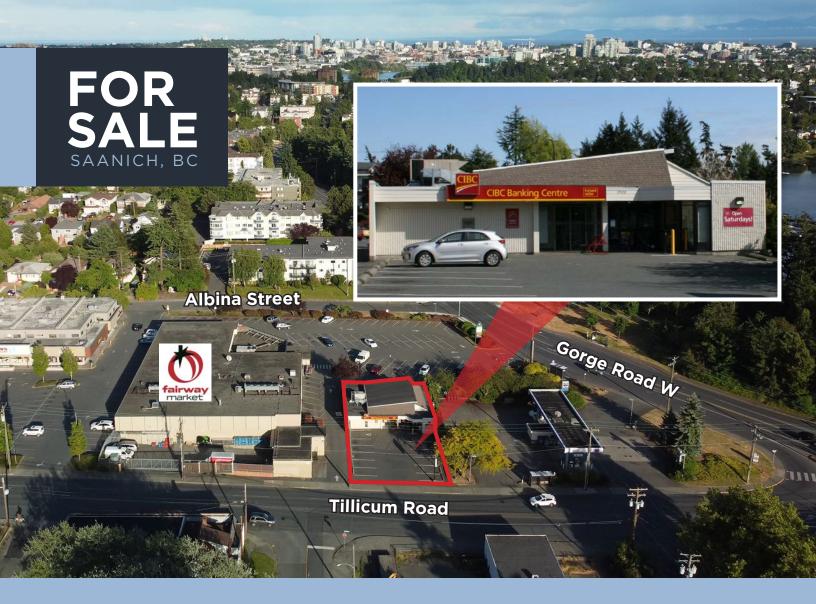

# Freestanding Investment Opportunity with Triple A Tenant

2925 Tillicum Road | Saanich, BC

- ✓ Tenanted by CIBC (AAA) covenant
- ✓ Care free long term investment opportunity
- ✓ Vendor is a bare trustee (PTT savings)
- ✓ CIBC recently spent over \$500,000 on improvements
- √ 12 on site parking stalls for customers and staff
- ✓ Well positioned in a neighbourhood with substantial growth and development potential
- ✓ Adjacent to the Gorge Shopping Centre, close proximity to the Tillicum Shopping Centre, Gorge Waterway, numerous transit options, parks and greenspace

## THE OPPORTUNITY

The Investment Properties Group is pleased to present the opportunity to purchase a well maintained office/retail building on Tillicum Road in Saanich. Long term, secure tenant CIBC has made significant commitments to the property, having spent over \$500,000 on improvements. Located next to Gorge Shopping Centre, the property is well positioned in an area with substantial growth and development, with plans to incorporate a number of residential and commercial buildings in the neighbourhood.