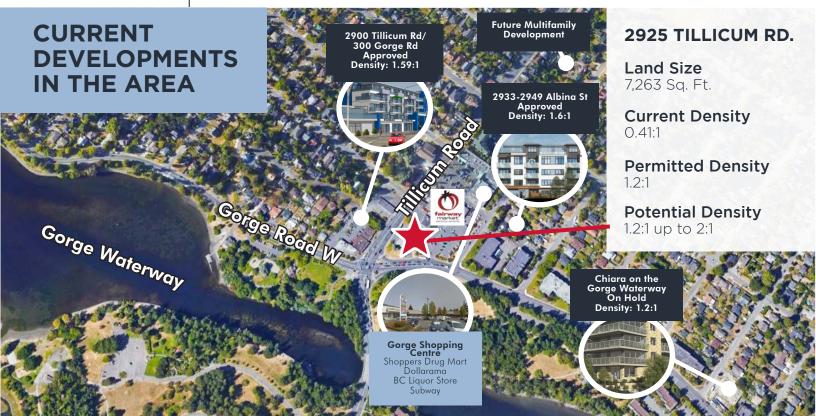

# **PROPERTY DETAILS**

**Civic Address** 

PID

**Legal Address** 

**Land Size** 

**Year Built** 

**Building Size** 

**Current Density** 

**CAP RATE** 

NOI

2925 Tillicum Road Saanich, BC

007-576-552

Lot 4 Plan VIP1339 Section 12 Land District 57 Except

Plan VIP26710 AMD LOT 4 (DD 356086I)

7,263 Sq. Ft.

1975

2,962 Sq. Ft.

0.41:1

12 Surface Parking Stalls

**HVAC** 

C-2 General Commercial

Canadian Imperial Bank of Commerce

10 Years (Expires January 31, 2027)

2 x 5 Years at Fair Market Rent

\$39,506 (2021)

\$3,000,000

3.8%

\$114,037 NNN + Management Fees