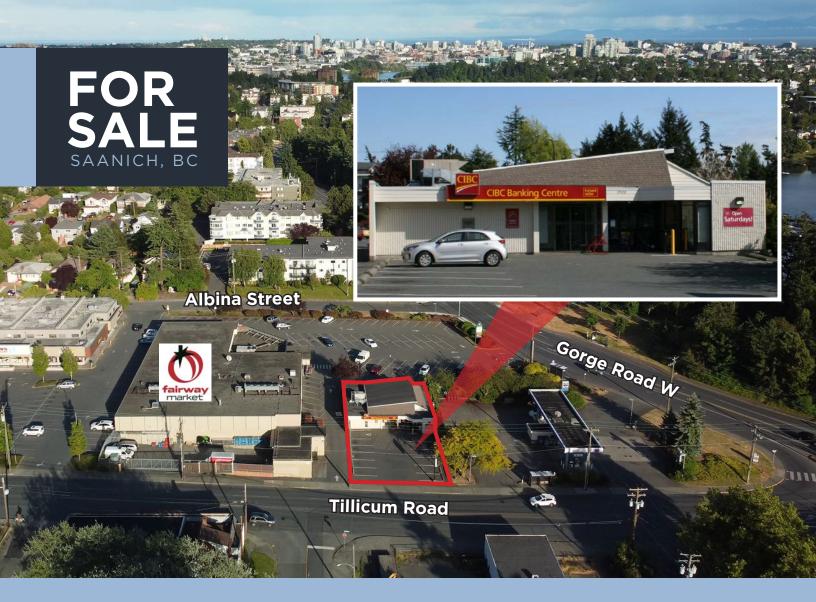

# Freestanding Investment Opportunity with Triple A Tenant

2925 Tillicum Road | Saanich, BC

- ✓ Tenanted by CIBC (AAA) covenant
- ✓ Care free long term investment opportunity
- ✓ Vendor is a bare trustee (PTT savings)
- ✓ CIBC recently spent over \$500,000 on improvements
- √ 12 on site parking stalls for customers and staff
- ✓ Well positioned in a neighbourhood with substantial growth and development potential
- ✓ Adjacent to the Gorge Shopping Centre, close proximity to the Tillicum Shopping Centre, Gorge Waterway, numerous transit options, parks and greenspace

# THE OPPORTUNITY

The Investment Properties Group is pleased to present the opportunity to purchase a well maintained office/retail building on Tillicum Road in Saanich. Long term, secure tenant CIBC has made significant commitments to the property, having spent over \$500,000 on improvements. Located next to Gorge Shopping Centre, the property is well positioned in an area with substantial growth and development, with plans to incorporate a number of residential and commercial buildings in the neighbourhood.