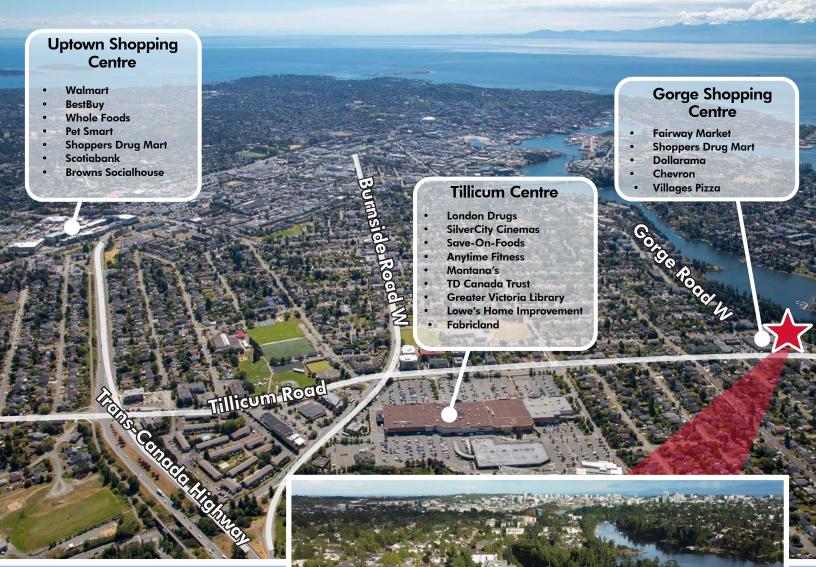

# THE OPPORTUNITY

The Investment Properties Group is pleased to present the opportunity to purchase a well maintained office/retail building on Tillicum Road in Saanich. Long term, secure tenant CIBC has made significant commitments to the property, having spent over \$500,000 on improvements. Located next to Gorge Shopping Centre, the property is well positioned in an area with substantial growth and development, with plans to incorporate a number of residential and commercial buildings in the neighbourhood.

V I C T O R I A

Gorge Road W