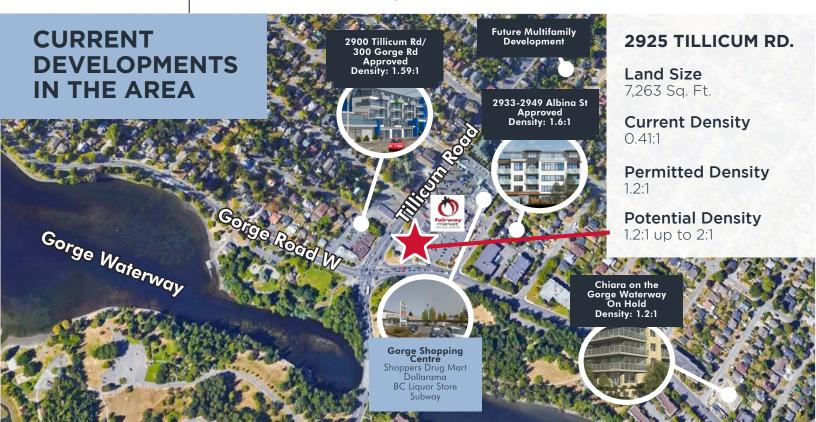

# THE OPPORTUNITY

The Investment Properties Group is pleased to present the opportunity to purchase a well maintained office/retail building on Tillicum Road in Saanich. Long term, secure tenant CIBC has made significant commitments to the property, having spent over \$500,000 on improvements. Located next to Gorge Shopping Centre, the property is well positioned in an area with substantial growth and development, with plans to incorporate a number of residential and commercial buildings in the neighbourhood.

# **PROPERTY DETAILS**

**Civic Address** 

**PID** 

**Legal Address** 

**Land Size** 

**Year Built** 

**Building Size** 

**Current Density** 

2,962 Sq. Ft.

0.41:1

12 Surface Parking Stalls

**HVAC** 

C-2 General Commercial

Canadian Imperial Bank of Commerce

10 Years (Expires January 31, 2027)

2 x 5 Years at Fair Market Rent