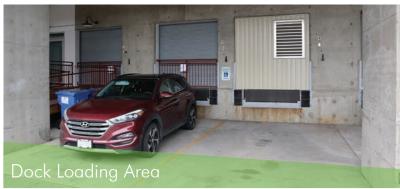

- Fully sprinklered
- 3 dock level loading doors Includes reserved underground parking and surface parking Located steps from Uptown Shopping Centre

Main: 16,462 Sq. Ft.
Mezzanine: 4,249 Sq. Ft.

Total: 20,711 Sq. Ft.

22'6"

9 underground stalls plus surface parking

3 Dock Level Loading Doors

\$2331.15 (2021)

Inspire Sports Victoria

Leased until June 30, 2028