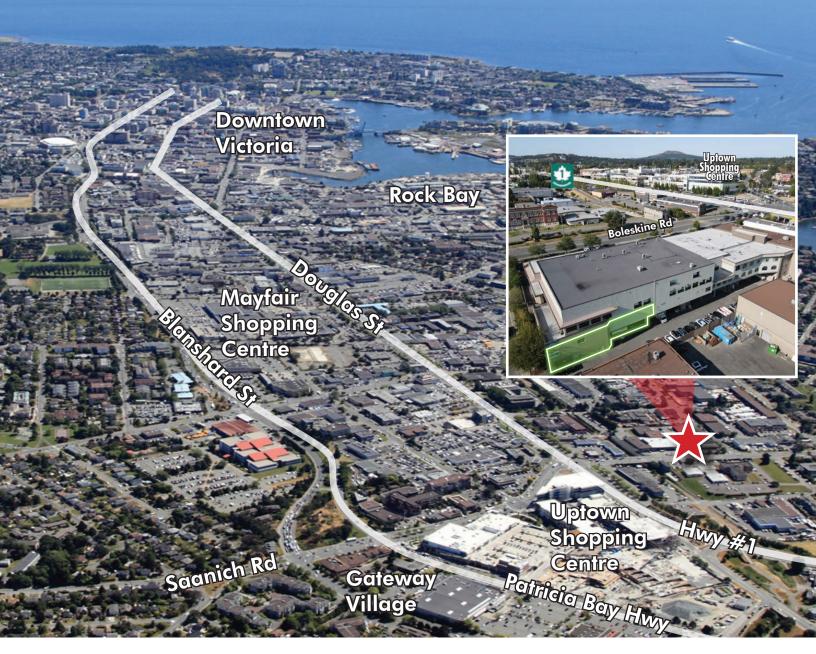

## Location

Located in the geographic centre of Greater Victoria, steps to Uptown Shopping Centre and within 10 minutes to Victoria's Downtown core provides unparalleled access to Victoria's surrounding communities. The strata unit is situated between two major arterial routes, the Trans Canada Highway accessing the Westshore and up-island, and the Pat Bay Highway servicing the Saanich peninsula airport including the Swartz Bay ferry terminal. The property allows employees direct access to the Gallooping Goose Trail, public transportation, and an abundance of amenities.