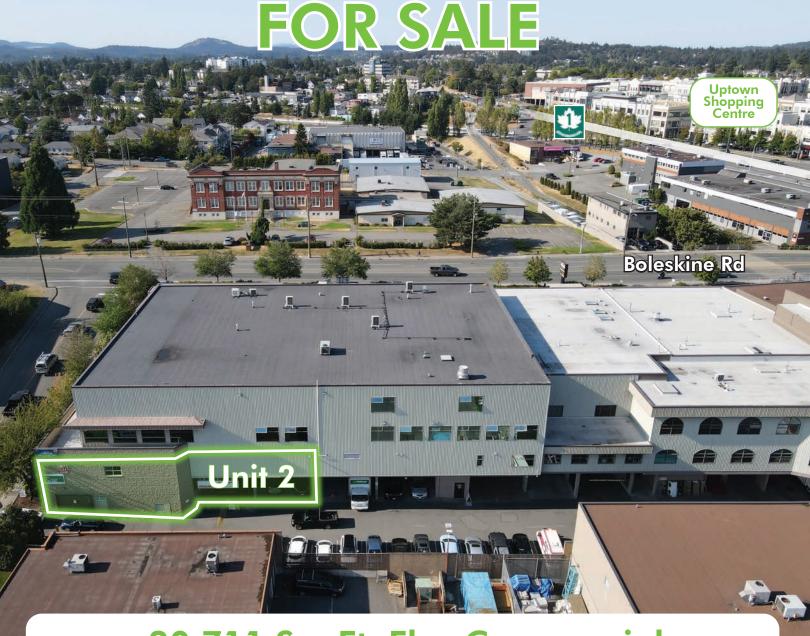

# 20,711 Sq. Ft. Flex Commercial **Investment Opportunity**

Unit 2-601 Boleskine Road | Saanich, BC

- Below market rent
- Open plan with improvements that allow for a wide variety of uses Concrete building 22'6" ceilings

# The Opportunity

Victoria's Investment Properties Group is pleased to present this 20,711 Sq. Ft. investment opportunity in a high profile strata complex steps away from Uptown Shopping Centre. The unit has been substantially improved as a gymnastics studio with showers, changerooms, and office space. The main floor warehouse consists of mainly open area allowing for a wide variety of other uses. The warehouse benefits from several dock level loading doors with surface and underground parking available.

## Location

Located in the geographic centre of Greater Victoria, steps to Uptown Shopping Centre and within 10 minutes to Victoria's Downtown core provides unparalleled access to Victoria's surrounding communities. The strata unit is situated between two major arterial routes, the Trans Canada Highway accessing the Westshore and up-island, and the Pat Bay Highway servicing the Saanich peninsula airport including the Swartz Bay ferry terminal. The property allows employees direct access to the Gallooping Goose Trail, public transportation, and an abundance of amenities.