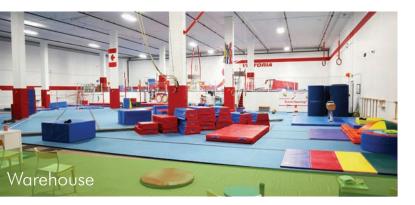

# The Opportunity

Victoria's Investment Properties Group is pleased to present this 20,711 Sq. Ft. investment opportunity in a high profile strata complex steps away from Uptown Shopping Centre. The unit has been substantially improved as a gymnastics studio with showers, changerooms, and office space. The main floor warehouse consists of mainly open area allowing for a wide variety of other uses. The warehouse benefits from several dock level loading doors with surface and underground parking available.

### Inspire Sports Victoria

Inspire Sports Victoria provides excellent gymnastics programming to people of all ages promoting physical literacy and active lifestyles.