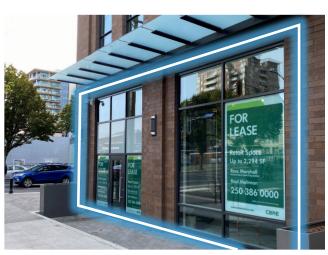

## THE OPPORTUNITY

Lease brand new ground-level commercial space at the corner of Quadra St and Johnson St in Downtown Victoria. The subject spaces benefit from plentiful natural light via large storefront windows and streetside patio potential. With 113 new rental units in the building and over a thousand more residences recently completed or under construction in the area, the retail spaces at 1400 Quadra St are perfectly positioned to receive high pedestrian and vehicle traffic counts year-round.

# RETAIL UNIT B

SIZE:

1,131 SF

**NET RENT:** 

\$32.00 per SF

**ADDITIONAL RENT:** 

\$16.00 per SF

**AVAILABLE:** 

**Immediately** 

**PARKING:** 

One Underground Reserved Stall

1,227 SF

**NET RENT:** 

\$32.00 per SF

**ADDITIONAL RENT:** 

\$16.00 per SF

**AVAILABLE:** 

**Immediately** 

**PARKING:** 

One Underground Reserved Stall