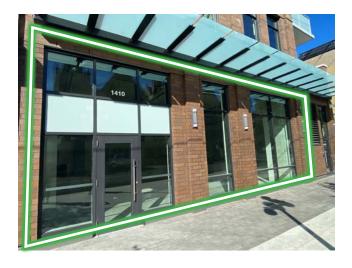

# RETAIL UNIT B

SIZE:

1,131 SF

**NET RENT:** 

\$32.00 per SF

**ADDITIONAL RENT:** 

\$16.00 per SF

**AVAILABLE:** 

**Immediately** 

**PARKING:** 

One Underground Reserved Stall

1,227 SF

**NET RENT:** 

\$32.00 per SF

**ADDITIONAL RENT:** 

\$16.00 per SF

**AVAILABLE:** 

**Immediately** 

**PARKING:** 

One Underground Reserved Stall