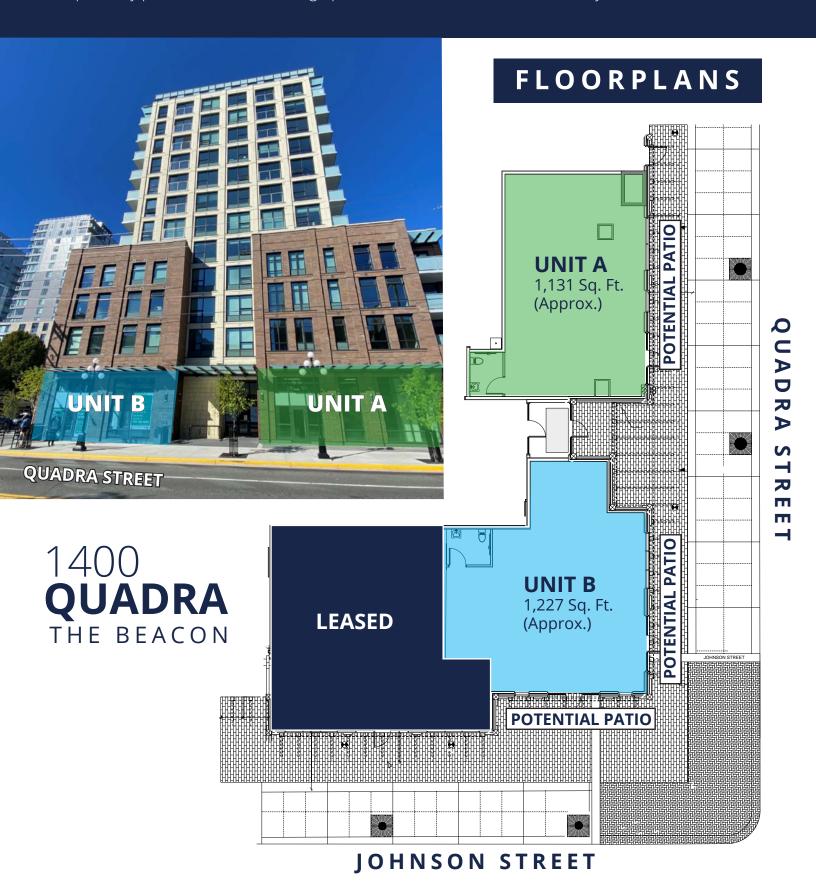

# RETAIL UNIT A

# RETAIL UNIT B

SIZE:

1,131 SF

**NET RENT:** 

\$32.00 per SF

**ADDITIONAL RENT:** 

\$16.00 per SF

**AVAILABLE:** 

**Immediately** 

**PARKING:** 

One Underground Reserved Stall

1,227 SF

**NET RENT:** 

\$32.00 per SF

**ADDITIONAL RENT:** 

\$16.00 per SF

**AVAILABLE:** 

**Immediately** 

**PARKING:** 

One Underground Reserved Stall