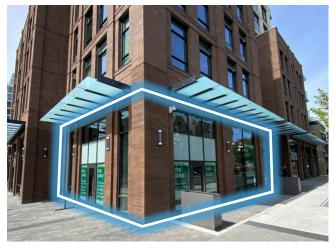

# **DOWNTOWN CORNER RETAIL SPACE**

- · Prime corner location in Downtown Victoria
- · High profile signage opportunities
- Flexible zoning allows for a wide range of uses
- Large floor to ceiling storefront windows
- High ceilings throughout (14')
- Proximity to numerous successful businesses

## THE OPPORTUNITY

Lease brand new ground-level commercial space at the corner of Quadra St and Johnson St in Downtown Victoria. The subject spaces benefit from plentiful natural light via large storefront windows and streetside patio potential. With 113 new rental units in the building and over a thousand more residences recently completed or under construction in the area, the retail spaces at 1400 Quadra St are perfectly positioned to receive high pedestrian and vehicle traffic counts year-round.