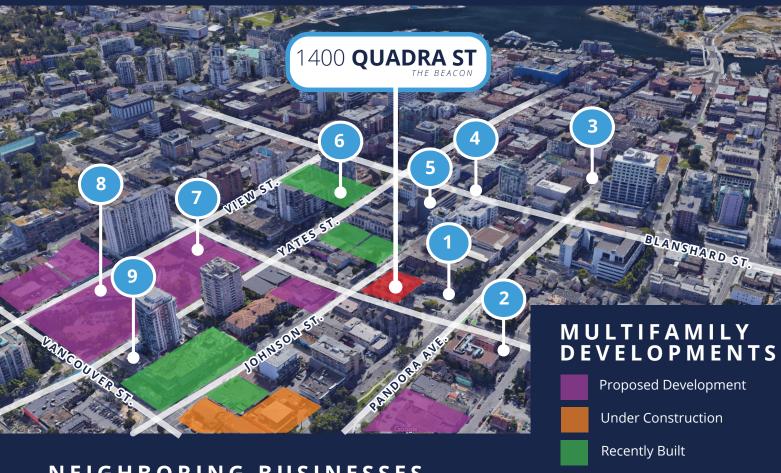

### HARRIS GREEN

With Downtown Victoria to the west and neighbourhoods such as Fernwood and Rockland to the east, Harris Green is an ideal location for any business that values a mix of high traffic and close proximity to high residential density. Harris Green is in the midst of a development surge with numerous projects in the pipeline that will continue the trend of increased density, ultimately pushing Victoria's urban core eastward.

### NEIGHBORING BUSINESSES

- 1 **Bold Butchery & Grill** Subway
- 2 Wildfire Bakery
- Tacofino 3 John's Place Nubo Japanese Tapas
- Shine Café

- Suberbaba **Habit Coffee**
- Anytime Fitness Forge Training
- Sakura Sushi
- 8 The Market on Yates **London Drugs** COBS Bread Yates Espresso Bar Bin 4 Burger Lounge
- Atlas Audio Video