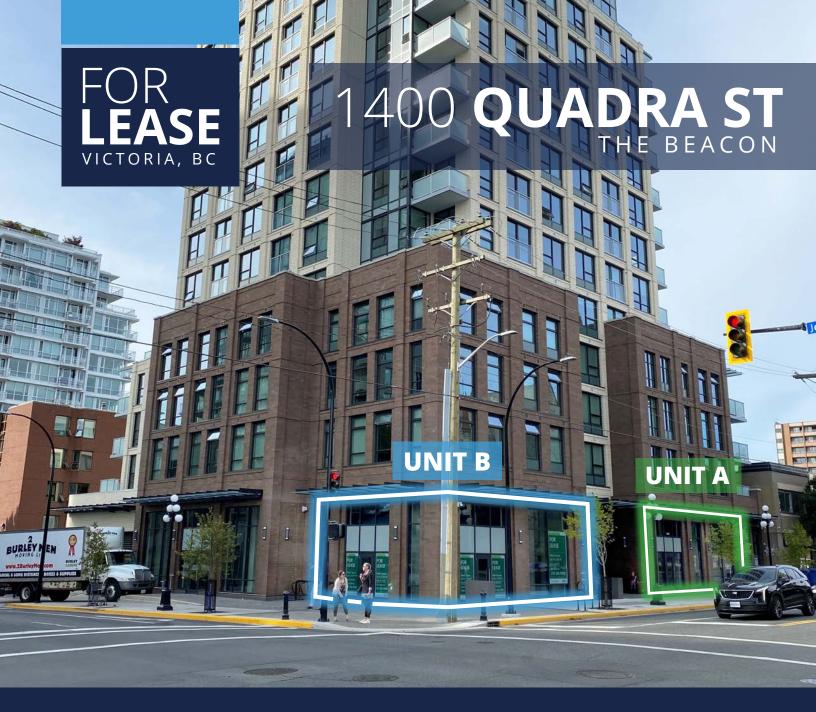

## THE OPPORTUNITY

Lease brand new ground-level commercial space at the corner of Quadra St and Johnson St in Downtown Victoria. The subject spaces benefit from plentiful natural light via large storefront windows and streetside patio potential. With 113 new rental units in the building and over a thousand more residences recently completed or under construction in the area, the retail spaces at 1400 Quadra St are perfectly positioned to receive high pedestrian and vehicle traffic counts year-round.

# RETAIL UNIT A

# RETAIL UNIT B

SIZE:

1,131 SF

**NET RENT:** 

\$32.00 per SF

**ADDITIONAL RENT:** 

\$16.00 per SF

**AVAILABLE:** 