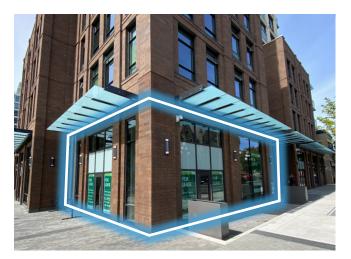

# **DOWNTOWN CORNER RETAIL SPACE**

- · Prime corner location in Downtown Victoria
- · High profile signage opportunities
- Flexible zoning allows for a wide range of uses
- Large floor to ceiling storefront windows
- High ceilings throughout (14')
- Proximity to numerous successful businesses

# THE OPPORTUNITY

Lease brand new ground-level commercial space at the corner of Quadra St and Johnson St in Downtown Victoria. The subject spaces benefit from plentiful natural light via large storefront windows and streetside patio potential. With 113 new rental units in the building and over a thousand more residences recently completed or under construction in the area, the retail spaces at 1400 Quadra St are perfectly positioned to receive high pedestrian and vehicle traffic counts year-round.