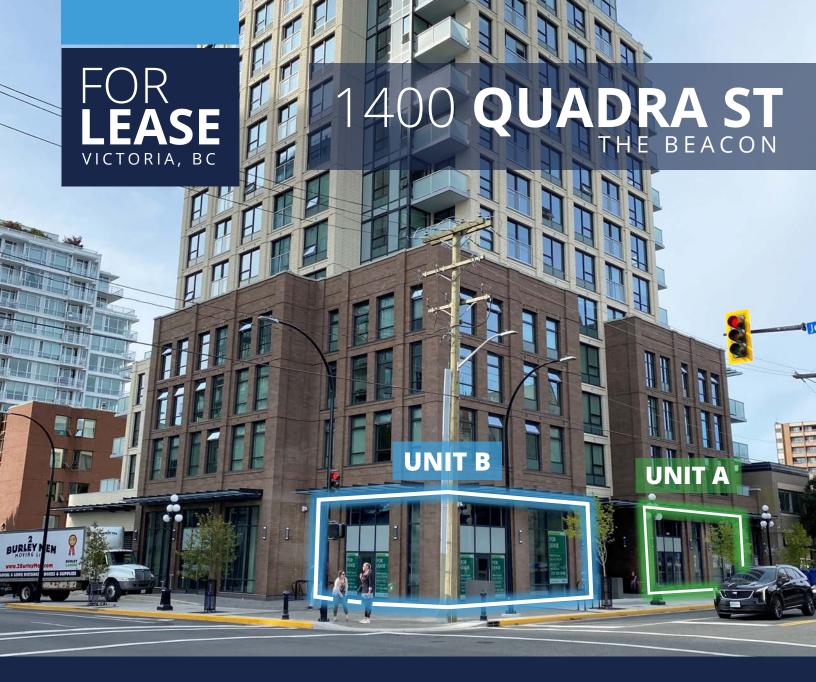

# **DOWNTOWN CORNER RETAIL SPACE**

- · Prime corner location in Downtown Victoria
- · High profile signage opportunities
- Flexible zoning allows for a wide range of uses
- Large floor to ceiling storefront windows
- High ceilings throughout (14')
- Proximity to numerous successful businesses

# THE OPPORTUNITY

Lease brand new ground-level commercial space at the corner of Quadra St and Johnson St in Downtown Victoria. The subject spaces benefit from plentiful natural light via large storefront windows and streetside patio potential. With 113 new rental units in the building and over a thousand more residences recently completed or under construction in the area, the retail spaces at 1400 Quadra St are perfectly positioned to receive high pedestrian and vehicle traffic counts year-round.