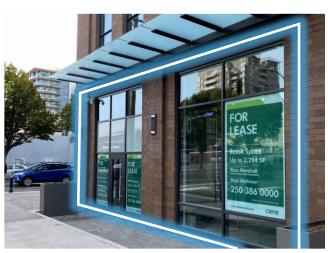

# RETAIL UNIT A

# RETAIL UNIT B

**SIZE:** 

1,033 SF

**NET RENT:** 

\$32.00 per SF

**ADDITIONAL RENT:** 

\$16.00 per SF

**AVAILABLE:** 

September 1, 2021

**PARKING:** 

One Underground Reserved Stall

1,280 SF

**NET RENT:** 

\$32.00 per SF

**ADDITIONAL RENT:** 

\$16.00 per SF

**AVAILABLE:** 

September 1, 2021

**PARKING:** 

One Underground Reserved Stall