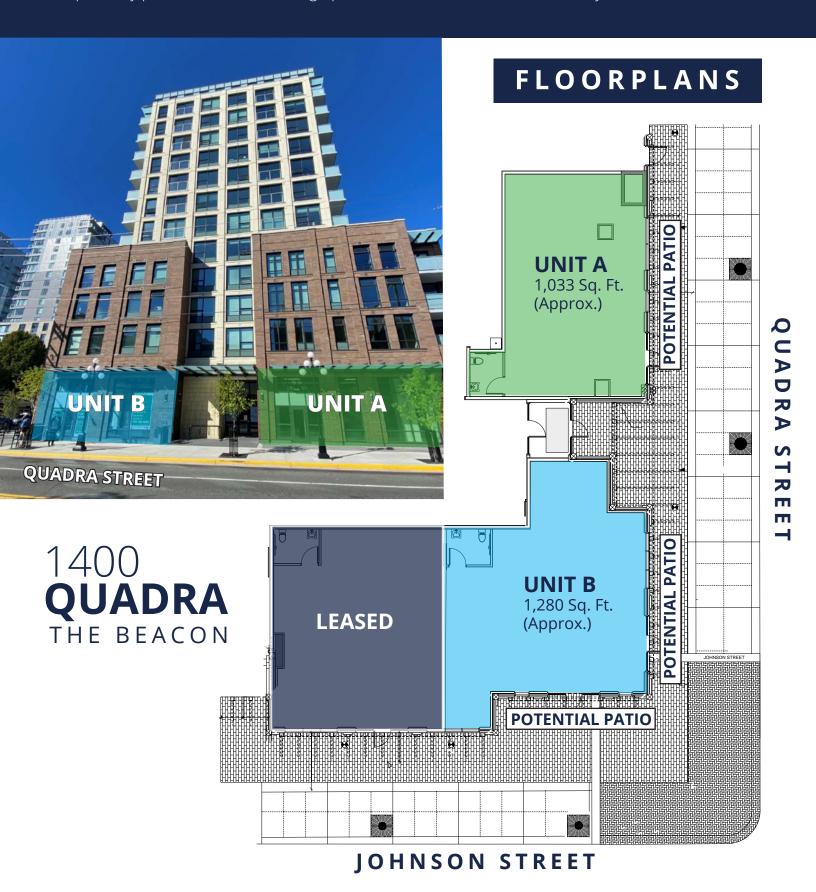

# RETAIL UNIT A

# RETAIL UNIT B

**SIZE:** 

1,033 SF

**NET RENT:** 

\$32.00 per SF

**ADDITIONAL RENT:** 

\$16.00 per SF

**AVAILABLE:** 

September 1, 2021

**PARKING:** 

One Underground Reserved Stall

1,280 SF

**NET RENT:** 

\$32.00 per SF

**ADDITIONAL RENT:** 

\$16.00 per SF

**AVAILABLE:** 

September 1, 2021

**PARKING:** 

One Underground Reserved Stall