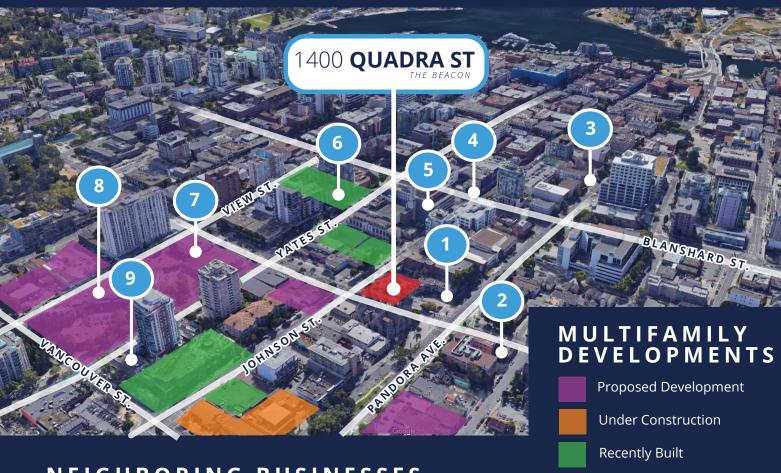

### HARRIS GREEN

With Downtown Victoria to the west and neighbourhoods such as Fernwood and Rockland to the east, Harris Green is an ideal location for any business that values a mix of high traffic and close proximity to high residential density. Harris Green is in the midst of a development surge with numerous projects in the pipeline that will continue the trend of increased density, ultimately pushing Victoria's urban core eastward.

## NEIGHBORING BUSINESSES

- 1 **Bold Butchery & Grill** Subway
- 2 Wildfire Bakery
- Tacofino 3 John's Place Nubo Japanese Tapas
- Shine Café

- Suberbaba **Habit Coffee**
- Anytime Fitness 6 Forge Training
- Sakura Sushi
- 8 The Market on Yates **London Drugs** COBS Bread Yates Espresso Bar Bin 4 Burger Lounge
- Atlas Audio Video