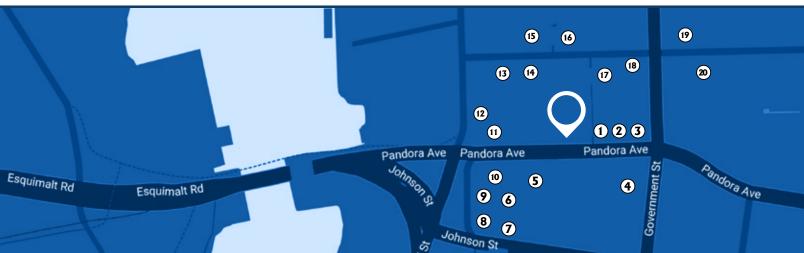

#### BOUTIQUE OFFICE SPACE WITH PRIVATE PATIO

- 1 HABIT COFFEE
- 2 MO:LÉ
- 3 VARSHA INDIAN KITCHEN
- 4 MOUNTAIN EQUIPMENT CO-OP
- 5 SHANZEE'S BISCUIT CAFÉ
- **6** WHISTLE BUOY BREWPUB
- **7** GREEN CUISINE
- 3 CAFÉ MEXICO
- 9 FUEGO EATERY
- **10** THE DRAKE EATERY
- SWAN'S BREWPUB
- 12 THE VILLAGE

- JUSU BAR
- 14 BEAN AROUND THE WORLD
- THE BUBBLE TEA PLACE
- **13** DON MEE
- FAN TAN CAFÉ
- B SHIZEN SUSHI

- 19 QV CAFÉ & BAKERY
- 20 STARBUCKS