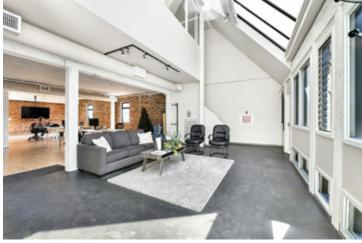

# BOUTIQUE OFFICE SPACE WITH PRIVATE PATIO

- \ EXCELLENT NATURAL LIGHT THROUGHOUT
- \ DIRECT ELEVATOR ACCESS TO SPACE
- \ LARGE PRIVATE PATIO
- \ MODERN IMPROVEMENTS
- \ CENTRAL LOCATION IN DOWNTOWN CORE
- \ CLOSE TO NUMEROUS FOOD/BEVERAGE OPTIONS

#### THE OPPORTUNITY

Victoria's best loft-style office space. Join the likes of Momentum Dashboard, Clean Energy Canada, and BGC Engineering, in one of Victoria's best boutique creative buildings. The subject space benefits from excellent natural light via large south-facing windows as well as a large private deck. With some of Victoria's best restaurants, cafes, and bars nearby, this space is perfect for office occupiers looking to attract and retain top talent.

#### **5TH FLOOR**

BOUTIQUE OFFICE SPACE WITH PRIVATE PATIO