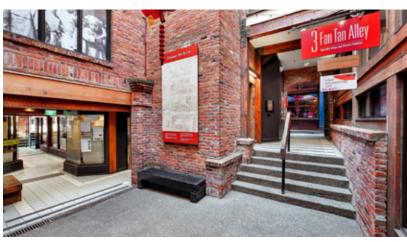

# #500, 3 FAN TAN ALLEY

VICTORIA, BC

**SIZE:** 2,775 SF

**NET RENT:** \$22.00 PSF

**ADDITIONAL RENT:** \$15.90 PSF (2021 est.)

**AVAILABILITY:** With Notice

## #500, 3 FAN TAN ALLEY

VICTORIA, BC