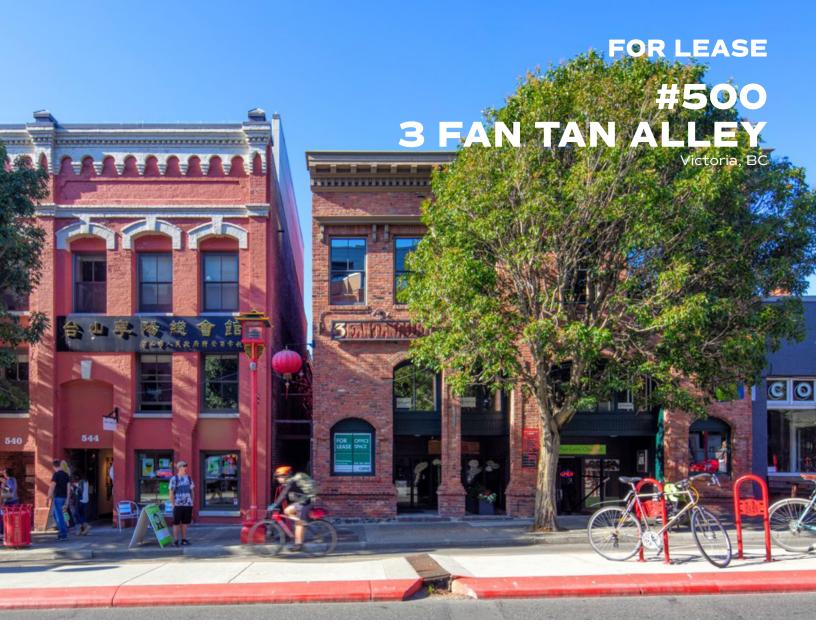

# **FOR LEASE**

# #500, 3 FAN TAN ALLEY

VICTORIA, BC

**SIZE:** 2,775 SF

**NET RENT:** \$22.00 PSF

**ADDITIONAL RENT:** \$15.90 PSF (2021 est.)

**AVAILABILITY:** With Notice

## #500, 3 FAN TAN ALLEY

VICTORIA, BC