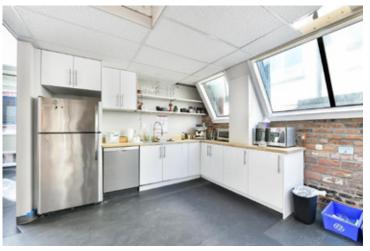

#### THE OPPORTUNITY

Victoria's best loft-style office space. Join the likes of Momentum Dashboard, Clean Energy Canada, and BGC Engineering, in one of Victoria's best boutique creative buildings. The subject space benefits from excellent natural light via large south-facing windows as well as a large private deck. With some of Victoria's best restaurants, cafes, and bars nearby, this space is perfect for office occupiers looking to attract and retain top talent.