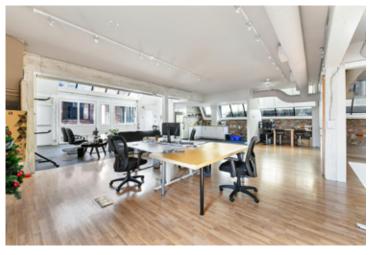

#### THE OPPORTUNITY

Victoria's best loft-style office space. Join the likes of Momentum Dashboard, Clean Energy Canada, and BGC Engineering, in one of Victoria's best boutique creative buildings. The subject space benefits from excellent natural light via large south-facing windows as well as a large private deck. With some of Victoria's best restaurants, cafes, and bars nearby, this space is perfect for office occupiers looking to attract and retain top talent.

#### 4TH FLOOR