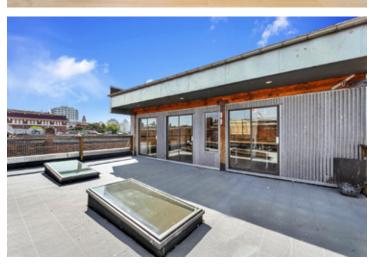

# BOUTIQUE OFFICE SPACE WITH PRIVATE PATIO

- \ EXCELLENT NATURAL LIGHT THROUGHOUT
- \ DIRECT ELEVATOR ACCESS TO SPACE
- \ LARGE PRIVATE PATIO
- \ MODERN IMPROVEMENTS
- \ CENTRAL LOCATION IN DOWNTOWN CORE
- \ CLOSE TO NUMEROUS FOOD/BEVERAGE OPTIONS

#### THE OPPORTUNITY

Victoria's best loft-style office space. Join the likes of Momentum Dashboard, Clean Energy Canada, and BGC Engineering, in one of Victoria's best boutique creative buildings. The subject space benefits from excellent natural light via large south-facing windows as well as a large private deck. With some of Victoria's best restaurants, cafes, and bars nearby, this space is perfect for office occupiers looking to attract and retain top talent.