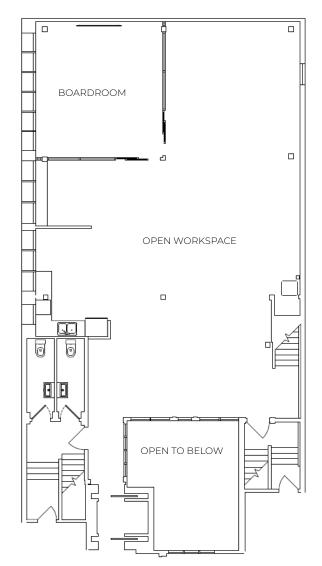

urray@cbre.com

#### NATHANIEL SIMPSON

Sales Associate Brokerage Services 250 386 0001 nathaniel.simpson@cbre.com



**AVAILABLE** 

# **FOR LEASE**

# #500, 3 FAN TAN ALLEY

VICTORIA, BC

**SIZE:** 2,775 SF

**NET RENT:** \$22.00 PSF

**ADDITIONAL RENT:** \$15.90 PSF (2021 est.)

**AVAILABILITY:** With Notice

#### THE OPPORTUNITY

Victoria's best loft-style office space. Join the likes of Momentum Dashboard, Clean Energy Canada, and BGC Engineering, in one of Victoria's best boutique creative buildings. The subject space benefits from excellent natural light via large south-facing windows as well as a large private deck. With some of Victoria's best restaurants, cafes, and bars nearby, this space is perfect for office occupiers looking to attract and retain top talent.

#### 4TH FLOOR



#### **5TH FLOOR**



BOUTIQUE OFFICE SPACE WITH PRIVATE PATIO

















## **FOR LEASE**

## #500, 3 FAN TAN ALLEY

VICTORIA, BC

#### BOUTIQUE OFFICE SPACE WITH PRIVATE PATIO







- 1 HABIT COFFEE
- 2 MO:LÉ
- 3 VARSHA INDIAN KITCHEN
- 4 MOUNTAIN EQUIPMENT CO-OP
- 5 SHANZEE'S BISCUIT CAFÉ
- **6** WHISTLE BUOY BREWPUB
- **7** GREEN CUISINE
- 3 CAFÉ MEXICO
- 9 FUEGO EATERY
- **10** THE DRAKE EATERY
- SWAN'S BREWPUB
- 12 THE VILLAGE

- JUSU BAR
- 14 BEAN AROUND THE WORLD
- THE BUBBLE TEA PLACE
- **13** DON MEE
- FAN TAN CAFÉ
- B SHIZEN SUSHI

- 19 QV CAFÉ & BAKERY
- 20 STARBUCKS

# **CBRE**

**CBRE** Limited

1026 Fort Street | Victoria, BC V8V 3K4 | www.cbrevictoria.com

This disclaimer shall apply to CBRE Limited, Real Estate Brokerage, and to all other divisions of the Corporat