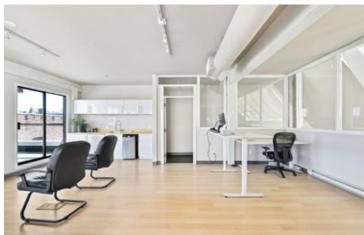

# BOUTIQUE OFFICE SPACE WITH PRIVATE PATIO

- \ EXCELLENT NATURAL LIGHT THROUGHOUT
- \ DIRECT ELEVATOR ACCESS TO SPACE
- \ LARGE PRIVATE PATIO
- \ MODERN IMPROVEMENTS
- \ CENTRAL LOCATION IN DOWNTOWN CORE
- \ CLOSE TO NUMEROUS FOOD/BEVERAGE OPTIONS

#### THE OPPORTUNITY

Victoria's best loft-style office space. Join the likes of Momentum Dashboard, Clean Energy Canada, and BGC Engineering, in one of Victoria's best boutique creative buildings. The subject space benefits from excellent natural light via large south-facing windows as well as a large private deck. With some of Victoria's best restaurants, cafes, and bars nearby, this space is perfect for office occupiers looking to attract and retain top talent.

#### **5TH FLOOR**

BOUTIQUE OFFICE SPACE WITH PRIVATE PATIO