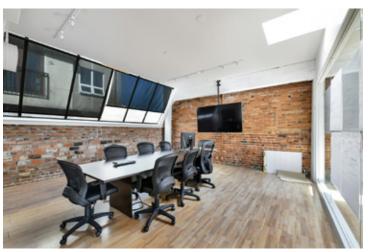

#### THE OPPORTUNITY

Victoria's best loft-style office space. Join the likes of Momentum Dashboard, Clean Energy Canada, and BGC Engineering, in one of Victoria's best boutique creative buildings. The subject space benefits from excellent natural light via large south-facing windows as well as a large private deck. With some of Victoria's best restaurants, cafes, and bars nearby, this space is perfect for office occupiers looking to attract and retain top talent.