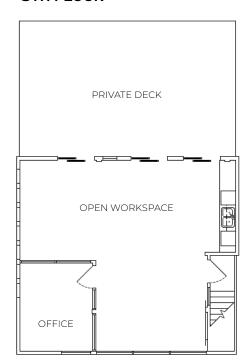

#### **5TH FLOOR**

BOUTIQUE OFFICE SPACE WITH PRIVATE PATIO

# BOUTIQUE OFFICE SPACE WITH PRIVATE PATIO

- \ EXCELLENT NATURAL LIGHT THROUGHOUT
- \ DIRECT ELEVATOR ACCESS TO SPACE
- \ LARGE PRIVATE PATIO
- \ MODERN IMPROVEMENTS
- \ CENTRAL LOCATION IN DOWNTOWN CORE
- \ CLOSE TO NUMEROUS FOOD/BEVERAGE OPTIONS

#### BOUTIQUE OFFICE SPACE WITH PRIVATE PATIO

- 1 HABIT COFFEE
- 2 MO:LÉ
- 3 VARSHA INDIAN KITCHEN
- 4 MOUNTAIN EQUIPMENT CO-OP
- 5 SHANZEE'S BISCUIT CAFÉ
- **6** WHISTLE BUOY BREWPUB
- **7** GREEN CUISINE
- 3 CAFÉ MEXICO
- 9 FUEGO EATERY
- **10** THE DRAKE EATERY
- SWAN'S BREWPUB
- 12 THE VILLAGE