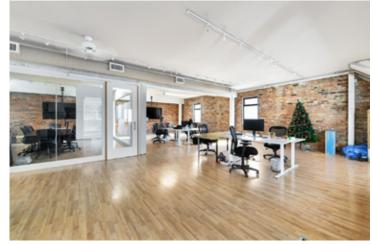

#### THE OPPORTUNITY

Victoria's best loft-style office space. Join the likes of Momentum Dashboard, Clean Energy Canada, and BGC Engineering, in one of Victoria's best boutique creative buildings. The subject space benefits from excellent natural light via large south-facing windows as well as a large private deck. With some of Victoria's best restaurants, cafes, and bars nearby, this space is perfect for office occupiers looking to attract and retain top talent.

#### 4TH FLOOR