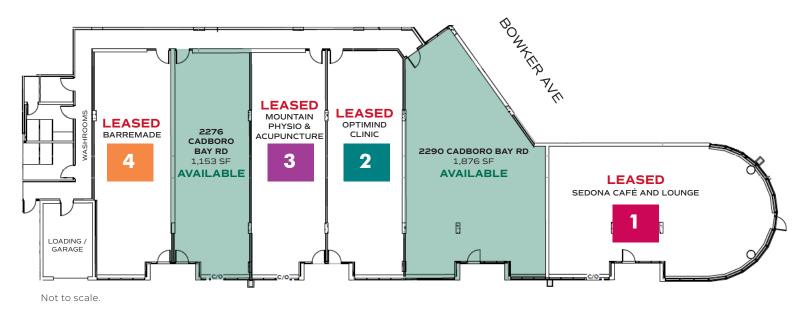

### THE DETAILS

| Address             | Size     | Net Rent    | Additional Rent         | Availability |
|---------------------|----------|-------------|-------------------------|--------------|
| 2276 Cadboro Bay Rd | 1,153 SF | \$29.00 PSF | \$13.75 PSF (2021 EST.) | Immediate    |
| 2290 Cadboro Bay Rd | 1,876 SF | \$32.00 PSF | \$13.75 PSF (2021 EST.) | Immediate    |

### Sedona Café and Lounge

Sedona Café and Lounge offers quality dining throughout the day, with all ingredients being as fresh as possible and locally sourced.

### **Optimind Clinic**

Optimind's focus is to improve memory function, incorporating the use of Repetitive Transcranial Magnetic Stimulation (TMS).

### Mountain Physiotherapy & Acupuncture

Mountain Physiotherapy and Acupuncture helps restore balance to your body by treating pain and dysfunction; then they build you back up strong.

3

### barreMADE

barreMADE offers the best barre instruction on Vancouver Island. They're the only studio that solely focuses on barre fitness and their barre experts are committed to providing the safest possible workout for all body types & fitness levels.