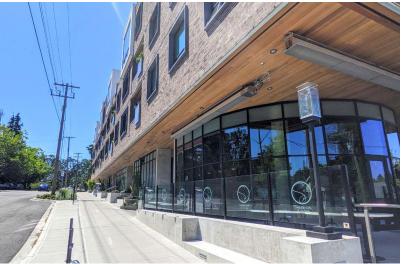

# BRAND NEW RETAIL/OFFICE SPACE IN OAK BAY

## 2276 & 2290 Cadboro Bay Road | Victoria, BC

- \ High-traffic location in Oak Bay
- \ Brand new space in excellent building
- \ Large storefront windows

FORLEASE

- \ Prominent signage opportunities
- \ Ample parking available in surrounding area
- \ Base building work included
- \ Proximity to exciting new businesses

### THE OPPORTUNITY

Lease brand new retail/office space at Abstract Developments' Bowker Collection, situated in the heart of Oak Bay. The subject units benefit from beautiful storefront glazing as well as excellent exposure along Cadboro Bay Road, one of Oak Bay's main commuter corridors. The remaining units are perfectly suited to a wide variety of retail, medical, and service-based businesses.