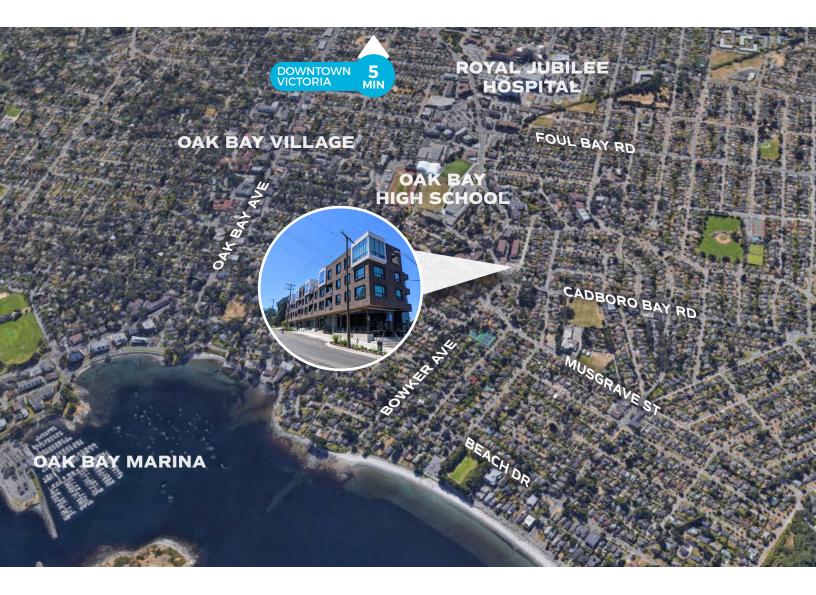

### THE OPPORTUNITY

Lease brand new retail/office space at Abstract Developments' Bowker Collection, situated in the heart of Oak Bay. The subject units benefit from beautiful storefront glazing as well as excellent exposure along Cadboro Bay Road, one of Oak Bay's main commuter corridors. The remaining units are perfectly suited to a wide variety of retail, medical, and service-based businesses.

CADBORO BAY ROAD