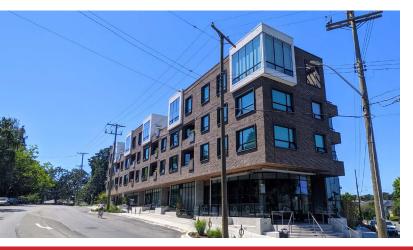

# BRAND NEW RETAIL/OFFICE SPACE IN OAK BAY

## 2276 & 2290 Cadboro Bay Road | Victoria, BC

- \ High-traffic location in Oak Bay
- \ Brand new space in excellent building
- \ Large storefront windows

FORLEASE

- \ Prominent signage opportunities
- \ Ample parking available in surrounding area
- \ Base building work included
- \ Proximity to exciting new businesses

### THE OPPORTUNITY

Lease brand new retail/office space at Abstract Developments' Bowker Collection, situated in the heart of Oak Bay. The subject units benefit from beautiful storefront glazing as well as excellent exposure along Cadboro Bay Road, one of Oak Bay's main commuter corridors. The remaining units are perfectly suited to a wide variety of retail, medical, and service-based businesses.