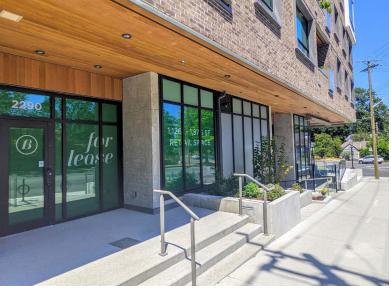

# BRAND NEW RETAIL/OFFICE SPACE IN OAK BAY

## 2276 & 2290 Cadboro Bay Road | Victoria, BC

- \ High-traffic location in Oak Bay
- \ Brand new space in excellent building
- \ Large storefront windows

FORLEASE

- \ Prominent signage opportunities
- \ Ample parking available in surrounding area
- \ Base building work included
- \ Proximity to exciting new businesses

### THE DETAILS

| Address             | Size     | Net Rent    | Additional Rent         | Availability |
|---------------------|----------|-------------|-------------------------|--------------|
| 2276 Cadboro Bay Rd | 1,153 SF | \$29.00 PSF | \$13.75 PSF (2021 EST.) | Immediate    |
| 2290 Cadboro Bay Rd | 1,876 SF | \$32.00 PSF | \$13.75 PSF (2021 EST.) | Immediate    |