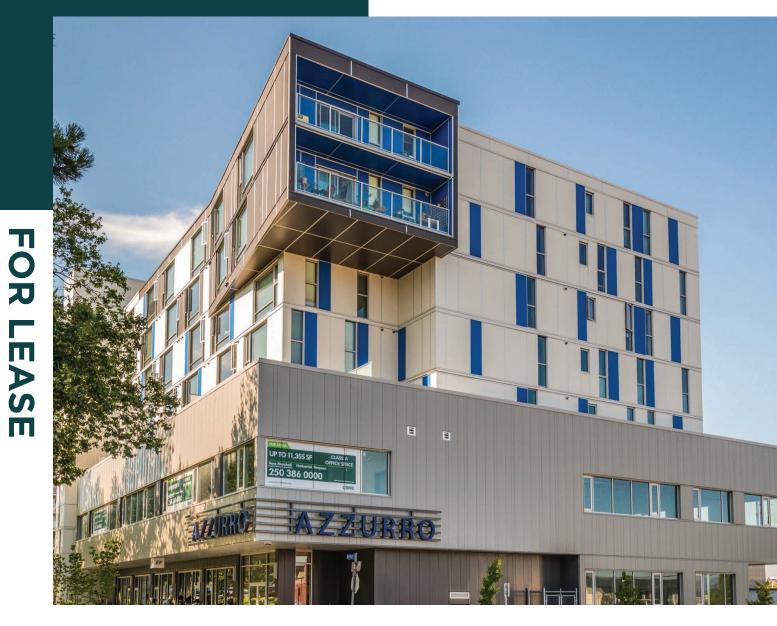

## AZZURRO

1,524 - 9,328 SF Class A office space in central location

## 1952 BLANSHARD STREET Victoria, BC

#### LOCATION

The Azzurro is situated at the northern border of Victoria's downtown core, close to points of interest including the Save on Foods Memorial Arena, Hudson District, Victoria Public Market, and Chinatown. The building is easily accessible off of Blanshard St, one of Victoria's main traffic arteries and the gateway to the Downtown Core.

#### HIGHLIGHTS

Central location just north of downtown core

Large opening windows provide fresh air and natural light throughout

Secure underground parking for vehicles and bikes

Proximity to numerous high-quality amenities

Flexible demising options to suit tenant needs

Exceptional signage opportunity with exposure to 40,000+ vehicles per day

Spacious ground floor lobby entrance and dedicated elevator

**1952 Blanshard Street** 