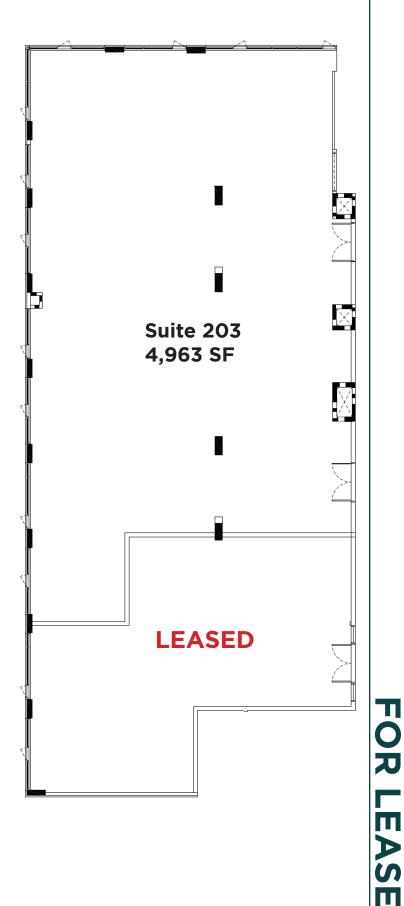

#### DETAILS

| Total Leaseable area | 9,328 SF |
|----------------------|----------|
| Suite 203            | 4,964 SF |
| Suite 201            | 1,524 SF |
| Suite 200            | 2,841 SF |

### CBRE

**Floor Plan - West** 