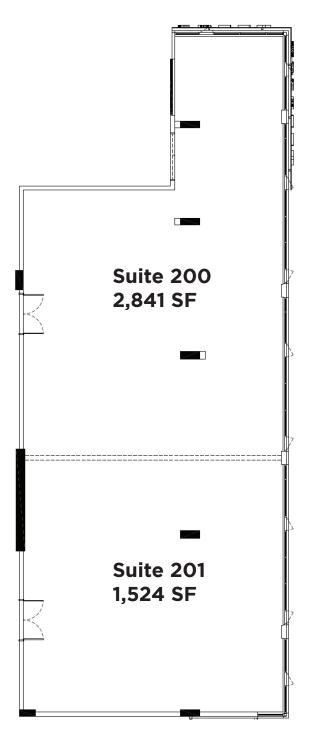

#### DETAILS

| Total Leaseable area | 9,328 SF |
|----------------------|----------|
| Suite 203            | 4,964 SF |
| Suite 201            | 1,524 SF |
| Suite 200            | 2,841 SF |

### **Floor Plan - East**