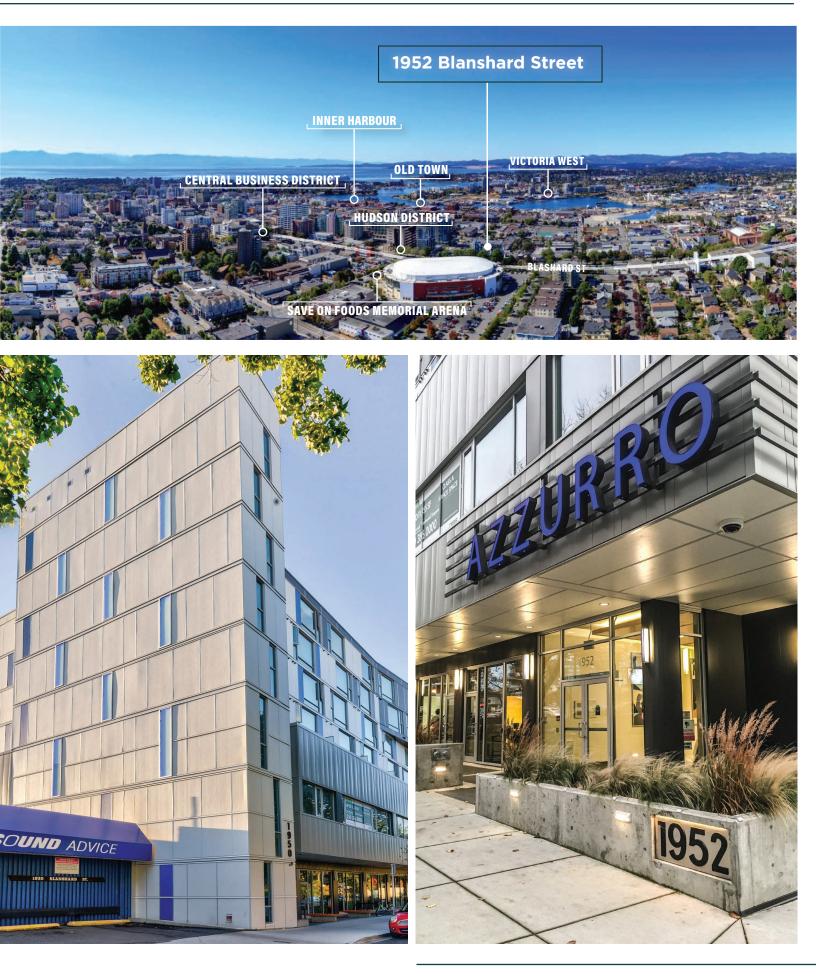

## 1952 BLANSHARD STREET Victoria, BC

#### LOCATION

The Azzurro is situated at the northern border of Victoria's downtown core, close to points of interest including the Save on Foods Memorial Arena, Hudson District, Victoria Public Market, and Chinatown. The building is easily accessible off of Blanshard St, one of Victoria's main traffic arteries and the gateway to the Downtown Core.

#### HIGHLIGHTS

Central location just north of downtown core

Large opening windows provide fresh air and natural light throughout

Secure underground parking for vehicles and bikes

Proximity to numerous high-quality amenities