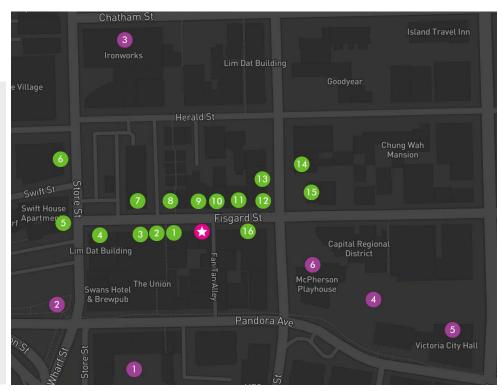

## **AREA AMENITIES**

#### **Points of Interest**

- Market Square
- The Janion
- Ironworks
- Centennial Square
- Victoria City Hall
- McPherson Playhouse

#### **Amenities**

- Bean Around the World
- Fan Tan Home & Style
- La Roux Patisserie
- Inside Out Home Store
- Moe's Home Collection
- O Chintz & Company
- Upgrade Cafe
- The Bubble Tea Place
- Don Mee
- Fisgard Market
- Wah Lai Yuen Bakery
- Ocean Garden
- Shizen Japanese RestaurantBrasserie L'Ecole
- QV Cafe & Bakery
- Noodle Fans