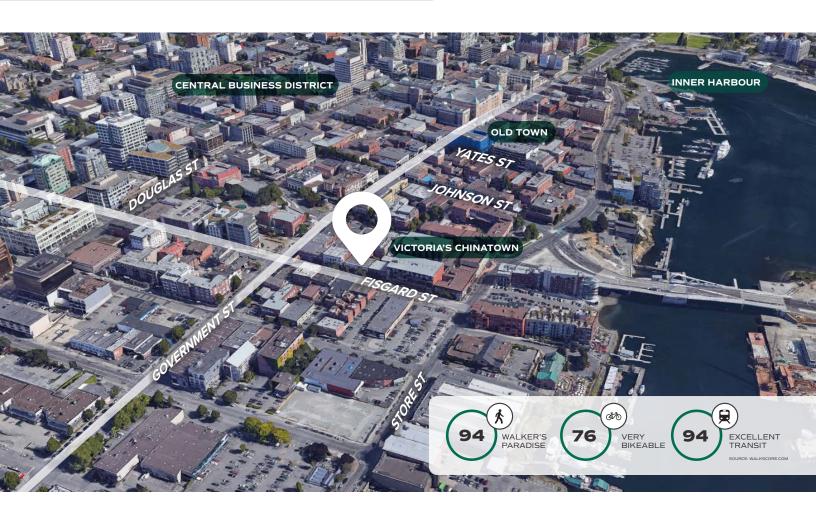

| \$7,478  |
| Additional Rent (Monthly): | \$1,347     | \$1,483     | \$2,830  |
| Total Rent (Monthly):      | \$4,896     | \$5,412     | \$10,308 |

Spaces can be leased together or separately.

Iconic heritage retail space at the center of Victoria's historic Chinatown. This unique slice of Victoria's downtown core is highly sought-after due to its high foot-traffic counts for both locals and tourists, as well as its rich character and history.

The subject premises can be demised into two units or kept as one unit totaling nearly four thousand square feet. Examples of thriving businesses in the area include Bean Around the World, La Roux Patisserie, Silk Road Tea, Don Mee, The Bubble Tea Place, Fisgard Market, Wah Lai Yuen Bakery, Moe's Home Victoria, and Fan Tan Home & Style.



## **CBRE**

CBRE Limited | 1026 Fort Street | Victoria, BC V8V 3K4 | www.cbrevictoria.com

This disclaimer shall apply to CBRE Limited, Real Estate Brokerage, and to all other divisions of the Corporation; to include all employees and independent contractors (\*CBRE\*). The information set out in images, opinions, assumptions and estimates obtained from third parties (the "Information") has not become verified by CBRE, and CBRE does not represent, warrant or guarantee in the accuracy, or including the information in the contraction or the recipient set and the contraction of the information in the information in the information. The recipient of the information should take such steps as the recipient may deem necessary to verify the information may be withdrawn from the market at any li