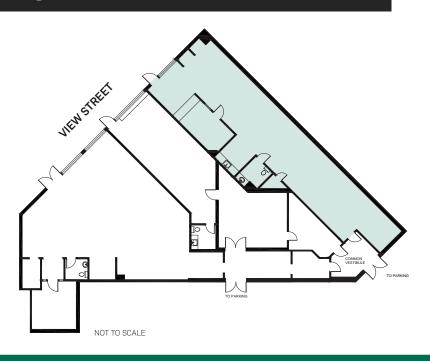

## **HIGHLIGHTS**

- ✓ EASY ACCESS OFF VIEW ST
- ✓ RETAIL FRONTAGE
- ✓ PRIVATE WASHROOM
- ✓ KITCHENETTE WITHIN PREMISES
- ✓ PROXIMITY TO NUMEROUS SUCCESSFUL BUSINESSES
- ✓ SIGNAGE OPPORTUNITIES

> NET RENT: \$15.00 PSF

ADDITIONAL RENT: \$16.20 PSF (2021 estimate)

AVAILABLE: Immediately