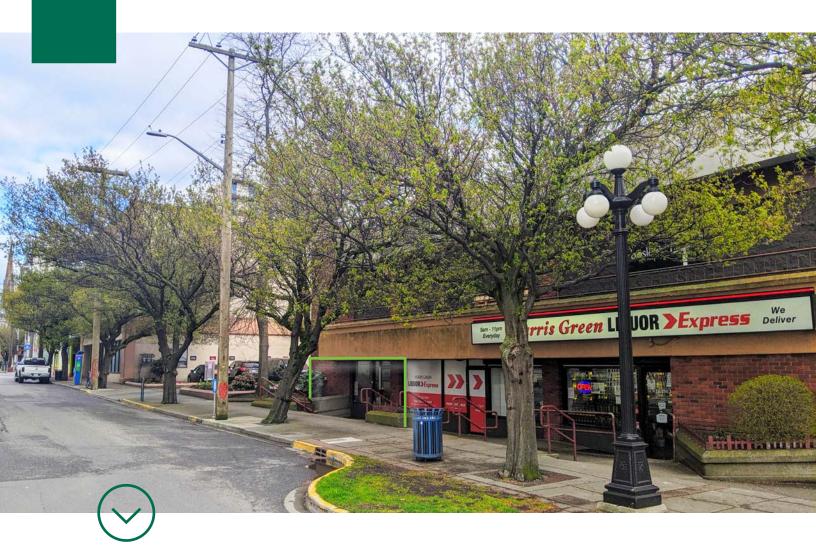

## RETAIL/OFFICE SPACE AT HARRIS GREEN VILLAGE

## **922 VIEW STREET**

VICTORIA, BC

Lease street-level retail/office space in Downtown Victoria. The subject space is part of Harris Green Village, which is home to a wide variety of retail, office, service, and food/beverage businesses. Nearby amenities include Bin 4 Burger Lounge, The Market on Yates, London Drugs, COBS Bread, Yates Espresso Bar, Pizza Hut, Harris Green Liquor Express, Bosley's, and more.

# **922 VIEW STREET**

VICTORIA, BC