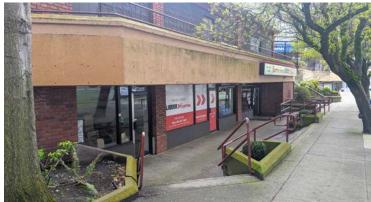

### **922 VIEW STREET**

VICTORIA, BC

Lease street-level retail/office space in Downtown Victoria. The subject space is part of Harris Green Village, which is home to a wide variety of retail, office, service, and food/beverage businesses. Nearby amenities include Bin 4 Burger Lounge, The Market on Yates, London Drugs, COBS Bread, Yates Espresso Bar, Pizza Hut, Harris Green Liquor Express, Bosley's, and more.

### **HIGHLIGHTS**

- ✓ EASY ACCESS OFF VIEW ST
- ✓ RETAIL FRONTAGE
- ✓ PRIVATE WASHROOM
- ✓ KITCHENETTE WITHIN PREMISES
- ✓ PROXIMITY TO NUMEROUS SUCCESSFUL BUSINESSES
- ✓ SIGNAGE OPPORTUNITIES

NET RENT: \$15.00 PSF