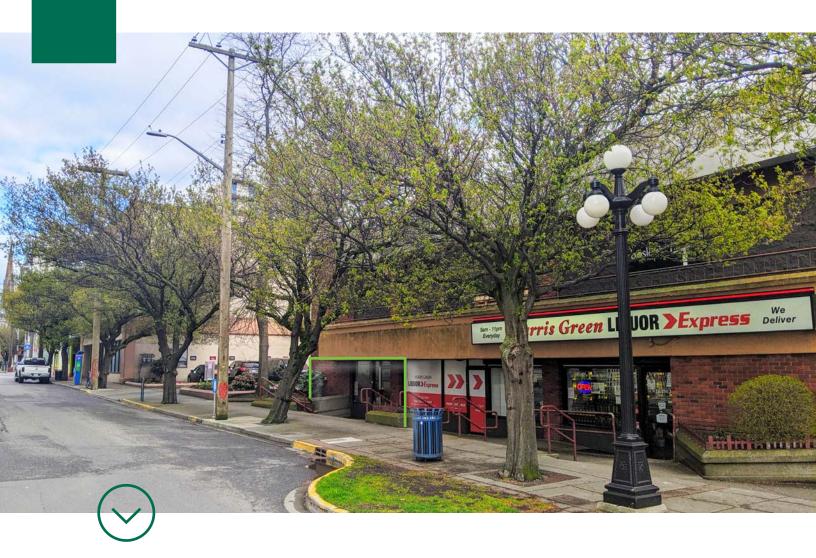

### **922 VIEW STREET**

VICTORIA, BC

Lease street-level retail/office space in Downtown Victoria. The subject space is part of Harris Green Village, which is home to a wide variety of retail, office, service, and food/beverage businesses. Nearby amenities include Bin 4 Burger Lounge, The Market on Yates, London Drugs, COBS Bread, Yates Espresso Bar, Pizza Hut, Harris Green Liquor Express, Bosley's, and more.

# **922 VIEW STREET**

VICTORIA, BC