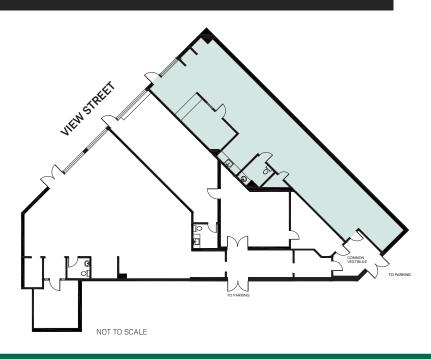

### **HIGHLIGHTS**

- ✓ EASY ACCESS OFF VIEW ST
- ✓ RETAIL FRONTAGE
- ✓ PRIVATE WASHROOM
- ✓ KITCHENETTE WITHIN PREMISES
- ✓ PROXIMITY TO NUMEROUS SUCCESSFUL BUSINESSES
- ✓ SIGNAGE OPPORTUNITIES

NET RENT: \$15.00 PSF

ADDITIONAL RENT: \$16.20 PSF (2021 estimate)

AVAILABLE: Immediately