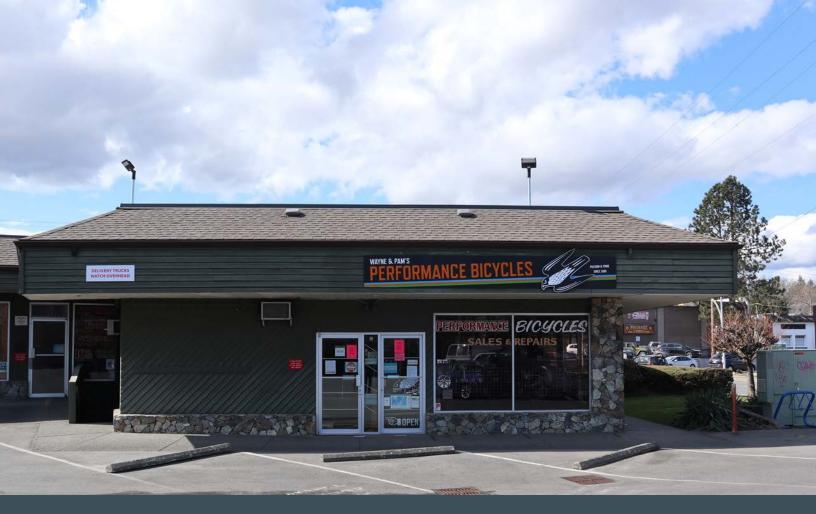

# FOR SALE High Profile Strata Retail

3949 Quadra Street | Victoria, BC

- ✓ 1,479 Sq. Ft. retail strata unit with 2,236 Sq. Ft. storage space on lower level
- ✓ Prominent signage opportunities with direct exposure on high traffic thoroughfare
- ✓ Owner occupier opportunity or investor opportunity
- ✓ Ample parking stalls out front for customers and staff
- ✓ Flexible shopping centre zoning allows for numerous retail and office uses
- ✓ Opportunity to draw from the well established customer base in the immediate area
- ✓ Build equity and control the future of your business

## The Opportunity

The Investment Properties Group is pleased to present the opportunity to purchase a strata retail space on the high traffic corridor of Quadra Street and Reynolds Road. The unit is built out with 1,479 Sq. Ft. of retail, shop, workspace and 2,236 Sq. Ft. of storage space. Located in this high profile suburban commercial hub, the location offers an array of shops, services, and restaurants.

### The Details

| PRICE           | \$750.000                                                           |  |  |
|-----------------|---------------------------------------------------------------------|--|--|
| Property Taxes  | \$5,036/year (2020)                                                 |  |  |
| Strata Fees     | \$400/month (Approx.)                                               |  |  |
| Unit Size       | Main: 1,479 Sq. Ft.<br>Lower: 2,236 Sq. Ft.<br>Total: 3,715 Sq. Ft. |  |  |
| Electrical      | 100 & 125 Amp                                                       |  |  |
| Roof            | Torch-on Membrane                                                   |  |  |
| Heating         | Baseboard and Forced Air Furnace                                    |  |  |
| On-site Parking | Unreserved 43 Stalls                                                |  |  |
| Year Built      | 1965                                                                |  |  |
| Zoning          | C-3 Shopping Centre Zone                                            |  |  |
| Legal Address   | Strata Lot 12 Plan VIS734 Section 32<br>Land District 57            |  |  |
| PID             | 003-726-428                                                         |  |  |
| Civic Address   | 3949 Quadra Street, Victoria, BC                                    |  |  |