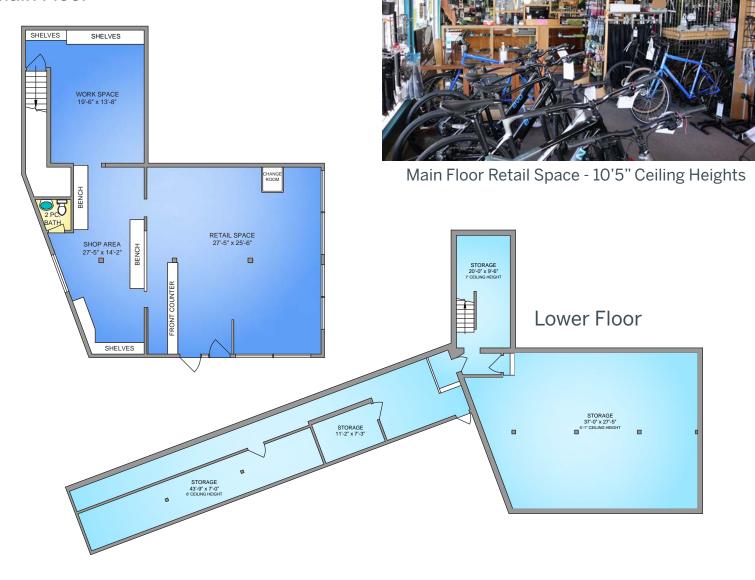

### Floor Plan

### Main Floor

Main Floor Work Space 10'5" Ceiling Heights

Storage Locker 6' Ceiling Heights

Storage Space 5'1" Ceiling Heights