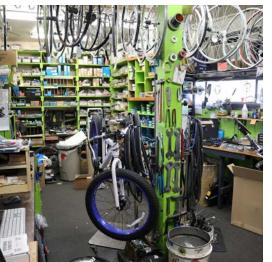

### Main Floor

Main Floor Work Space 10'5" Ceiling Heights

Storage Locker 6' Ceiling Heights

Storage Space 5'1" Ceiling Heights