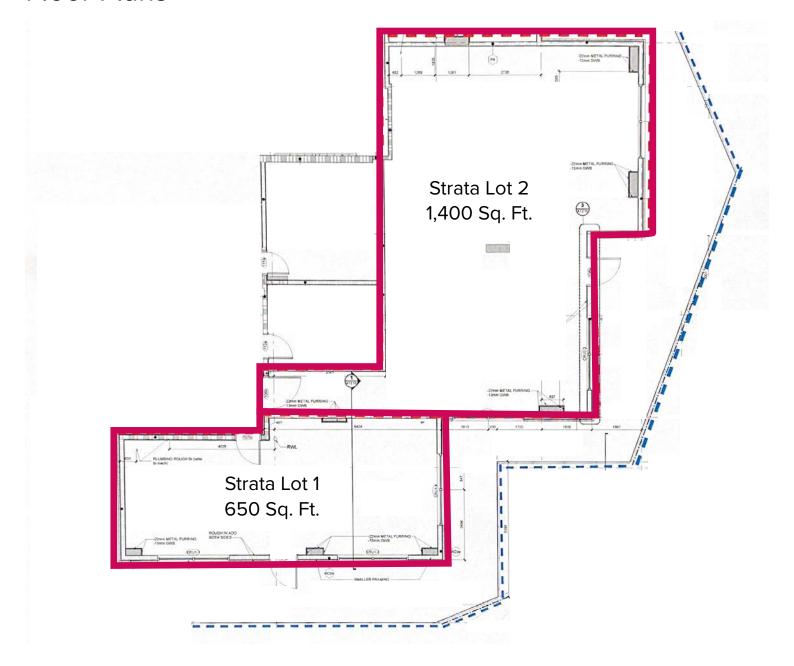

200 Amp Panel

Unit Size (Approx.)

Strata Lot 1: 650 Sq. Ft. Strata Lot 2: 1,400 Sq. Ft.

Strata Fees

Strata Lot 1: \$200/month Strata Lot 2: \$400/month

**PRICE** 

Strata Lot 1: \$325,000 Strata Lot 2: \$700,000

## Floor Plans

Locate your business within a protected harbour in a bustling and fast-growing Vancouver Island community