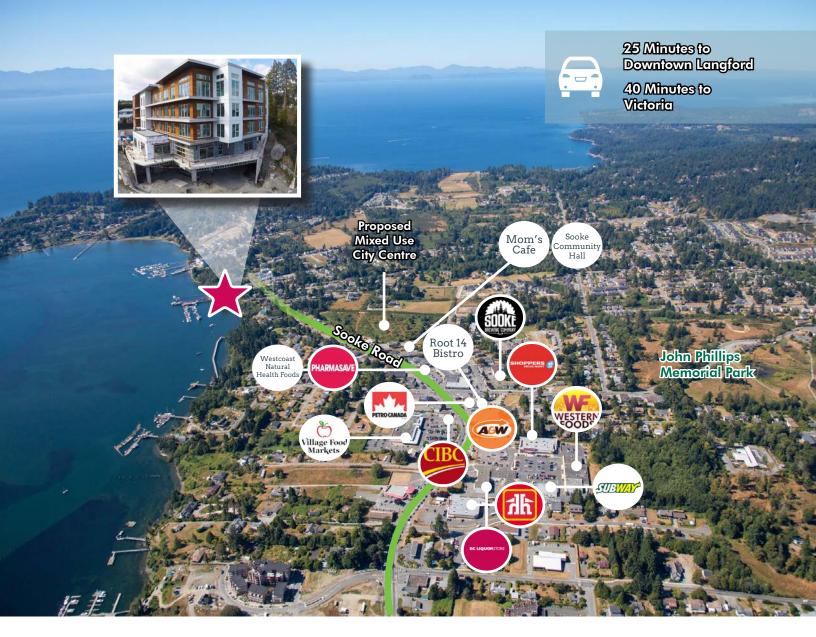

## The Location

Situated 70 feet from the sparkling waters of the Sooke Harbour, this property offers unobstructed views of the Salish Sea. Only steps to numerous amenities including grocery, local restaurants, breweries, pharmacy, boutique shops and more. The property is approximately 23 minutes to Downtown Langford and 48 minutes to Downtown Victoria. Sooke is known for its numerous outdoor activities with several hiking and biking trails, kayaking and boating through Sooke Harbour and Sooke Basin and weekly farmers markets.