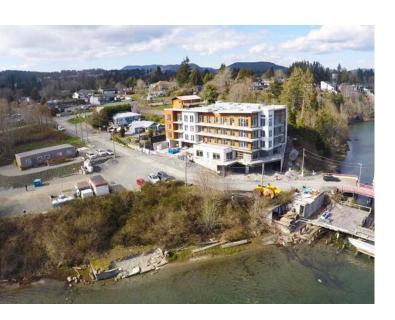

## The Location

Situated 70 feet from the sparkling waters of the Sooke Harbour, this property offers unobstructed views of the Salish Sea. Only steps to numerous amenities including grocery, local restaurants, breweries, pharmacy, boutique shops and more. The property is approximately 23 minutes to Downtown Langford and 48 minutes to Downtown Victoria. Sooke is known for its numerous outdoor activities with several hiking and biking trails, kayaking and boating through Sooke Harbour and Sooke Basin and weekly farmers markets.