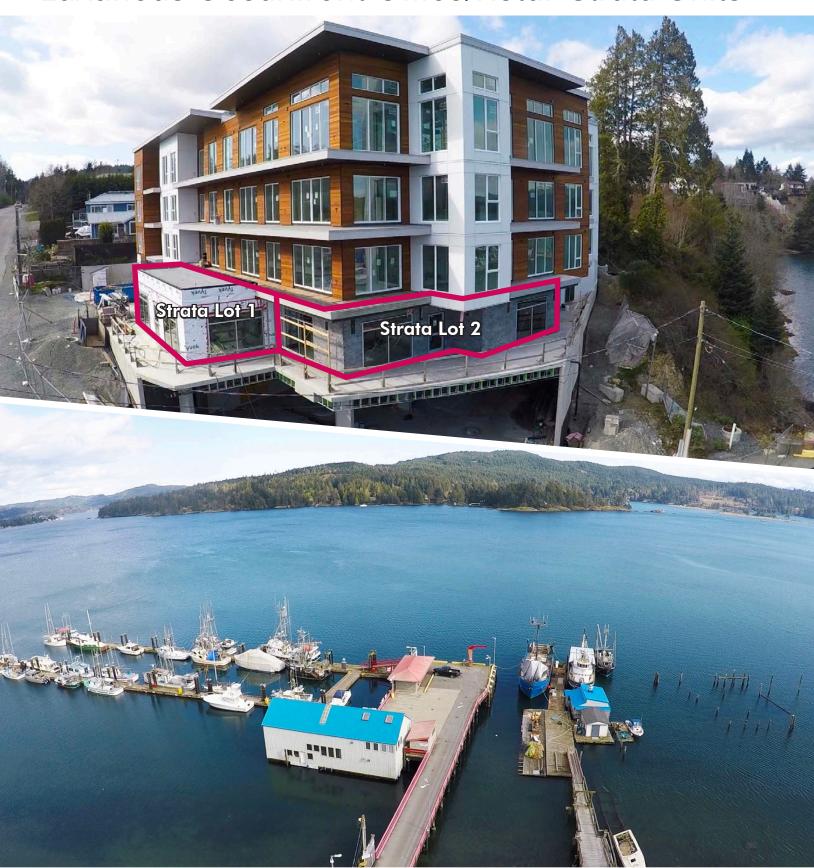

## The Opportunity

The Investment Properties Group is pleased to present the opportunity to purchase two strata retail/office units located at the Sooke Harbour, steps to Downtown Sooke. Constructed with only the finest material, this premium real estate investment is scheduled for completion July 2021. Enjoy a work life balance by positioning your business in this active waterfront community.

### The Details

Civic Address

PID

030-726-808

Legal Address

C2 General Commercial

Strata Lot 1 & 2 - Lot A Plan EPP

1820 Maple Avenue South, Sooke, BC

200 Amp Panel

Unit Size (Approx.)

Strata Lot 1: 650 Sq. Ft. Strata Lot 2: 1,400 Sq. Ft.

Strata Fees

Strata Lot 1: \$200/month Strata Lot 2: \$400/month

**PRICE** 

Strata Lot 1: \$325,000 Strata Lot 2: \$700,000