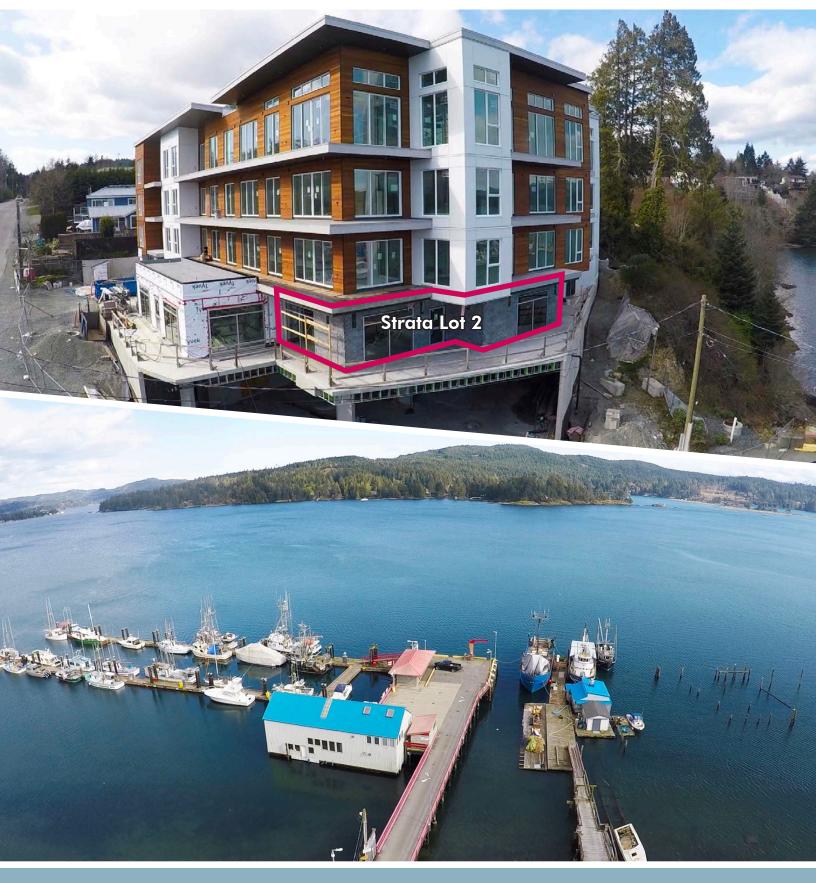

### The Opportunity

The Investment Properties Group is pleased to present the opportunity to purchase a strata retail/ office unit located at the Sooke Harbour, steps to Downtown Sooke. Constructed with only the finest material, this premium real estate investment is scheduled for completion July 2021. Enjoy a work life balance by positioning your business in this active waterfront community.

## The Details

Civic Address 2-1820 Maple Avenue South Sooke, BC 030-726-808 PID Legal Address Strata Lot 1 & 2 - Lot A Plan EPP C2 General Commercial Zoning Year Built 2021 Strata Lot 2: 5 Stalls **On-site Parking** Heating HVAC Electrical 200 Amp Panel Unit Size (Approx.) 1,400 Sq. Ft. \$400/month Strata Fees

#### The Location

Situated 70 feet from the sparkling waters of the Sooke Harbour, this property offers unobstructed views of the Salish Sea. Only steps to numerous amenities including grocery, local restaurants, breweries, pharmacy, boutique shops and more. The property is approximately 23 minutes to Downtown Langford and 48 minutes to Downtown Victoria. Sooke is known for its numerous outdoor activities with several hiking and biking trails, kayaking and boating through Sooke Harbour and Sooke Basin and weekly farmers markets.