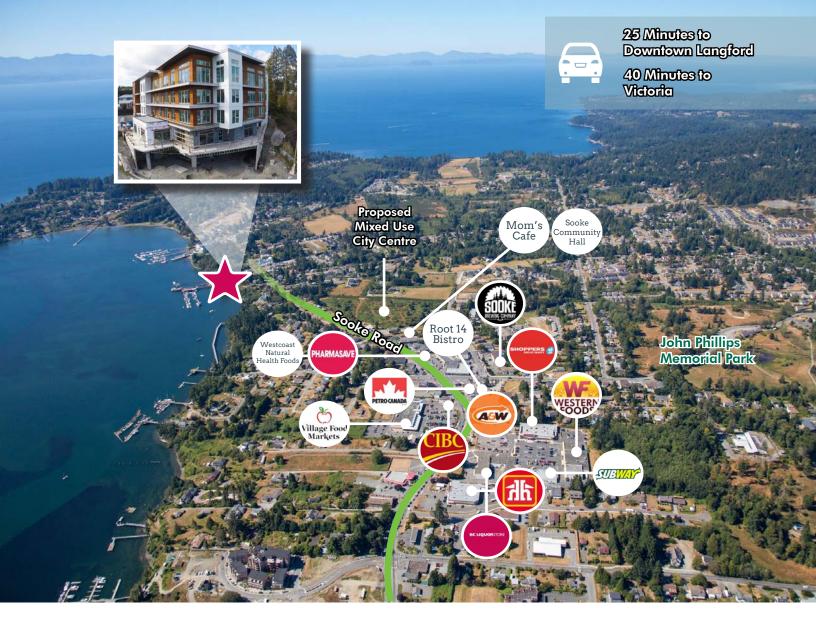

#### The Location

Situated 70 feet from the sparkling waters of the Sooke Harbour, this property offers unobstructed views of the Salish Sea. Only steps to numerous amenities including grocery, local restaurants, breweries, pharmacy, boutique shops and more. The property is approximately 23 minutes to Downtown Langford and 48 minutes to Downtown Victoria. Sooke is known for its numerous outdoor activities with several hiking and biking trails, kayaking and boating through Sooke Harbour and Sooke Basin and weekly farmers markets.