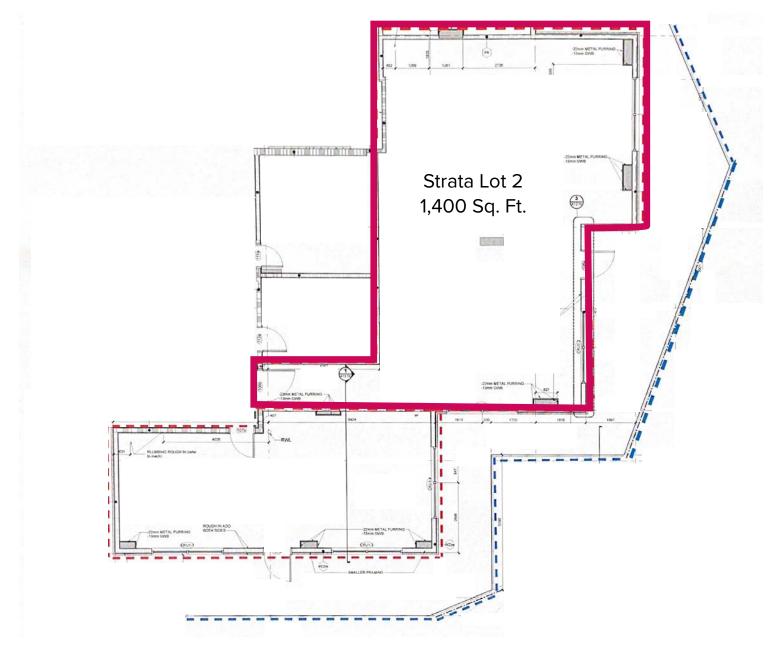

## The Details

Civic Address 2-1820 Maple Avenue South Sooke, BC 030-726-808 PID Legal Address Strata Lot 1 & 2 - Lot A Plan EPP C2 General Commercial Zoning Year Built 2021 Strata Lot 2: 5 Stalls **On-site Parking** Heating HVAC Electrical 200 Amp Panel Unit Size (Approx.) 1,400 Sq. Ft. \$400/month Strata Fees

#### **Floor Plans**

Locate your business within a protected harbour in a bustling and fast-growing Vancouver Island community