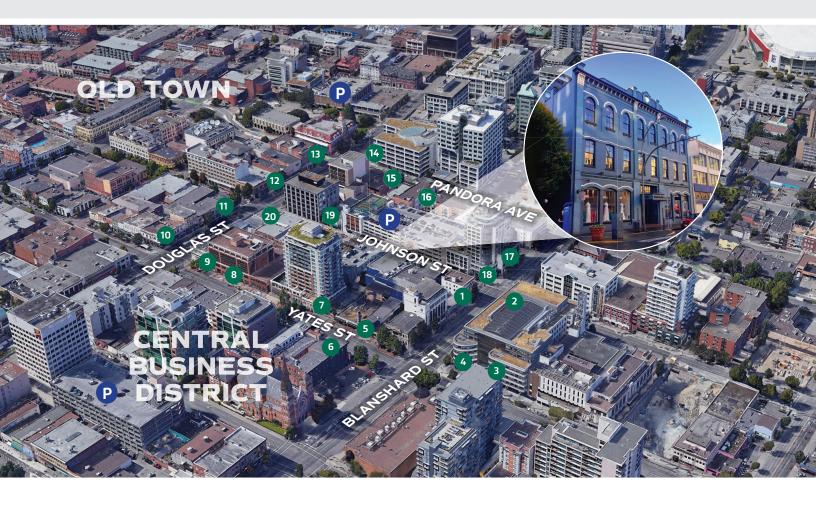

#### **AMENITIES NEARBY**

- 1 Shine Café 2 Superbaba
- Zambri's
- Habit Coffee Brickyard Pizza
- - Fol Epi & Agrius

Yates Street Taphouse

- Bulk Barn
- Scotiabank
- Circle K

10

- 11 Subway
- 12 The Mint
- 13 Veneto Bar Ristorante
- 14 Sherwood
- John's Place 15
- 16 Nubo Japanese Tapas 17 Tim Hortons
- 18 Macchiato
- <sup>19</sup> Tomley's Market
- 20 7-Eleven