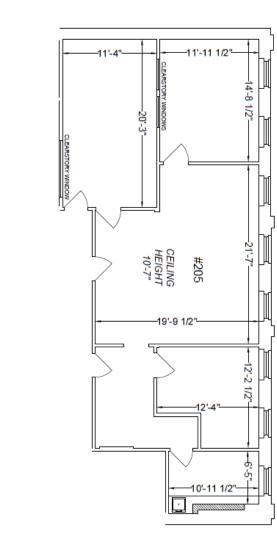

### SUITE 205, 733 JOHNSON ST

VICTORIA, BC

| SIZE:            | 1,386 SF               |
|------------------|------------------------|
| NET RENT:        | \$17.00 PSF            |
| ADDITIONAL RENT: | \$9.13 PSF (2021 est.) |
| AVAILABILITY:    | Immediately            |

Not to scale.

CBRE Limited | 1026 Fort Street | Victoria, BC V8V 3K4 | www.cbrevictoria.com

This disclaimer shall apply to CBRE Limited, Real Estate Brokerage, and to all other divisions of the Corporation: to include all employees and independent contractors ("CBRE"). The information set out herein, including, without limitation, any projections, images, opinions, assumptions and estimates obtained from third parties (the "Information") has not been verified by CBRE, and CBRE does not represent, warrant or guarantee the accuracy, correctess and completeness of the Information. CBRE does not accept or assume any responsibility or liability, direct or consequential, for the Information. The recipient "reliance upon the Information and the encouracy, corrected and any property described in the Information may be withdrawn from the market at any time without notice or obligation to the recipient from CBRE. CBRE and the CBRE logo are the service marks of CBRE Limited and/or its affiliated or reliated companies in other countries. All other marks displayed on this document are the property of their respective owners. All Rights Reserved. Mapping Sources: Canadian Mapping Services canadamapping@cbre.com; DMTI Spatial, Environics Analytics, Microsoft Bing, Google Earth.