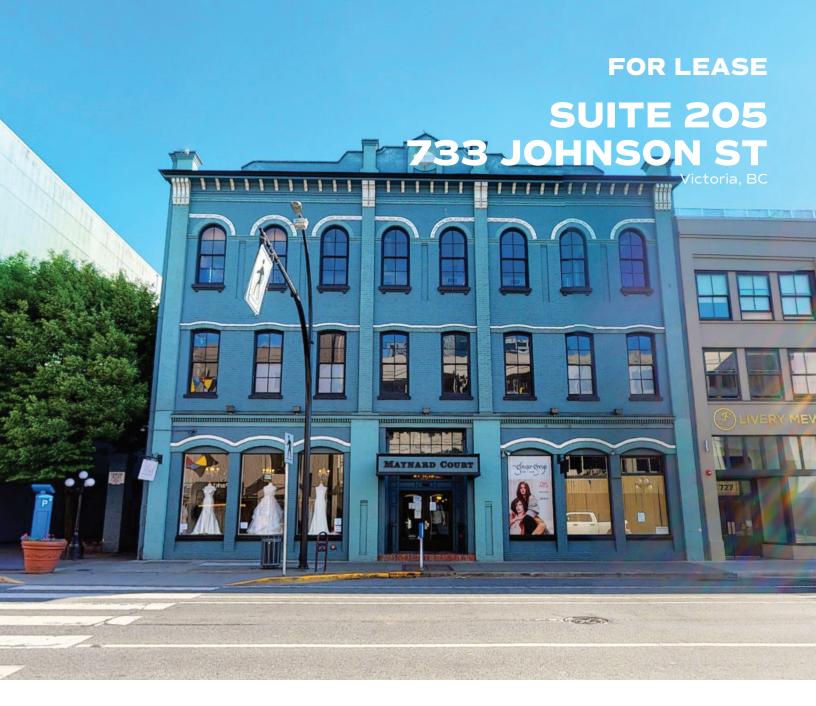

## **FOR LEASE**

### SUITE 205, 733 JOHNSON ST

VICTORIA, BC

| SIZE:            | 1,386 SF               |
|------------------|------------------------|
| NET RENT:        | \$17.00 PSF            |
| ADDITIONAL RENT: | \$9.13 PSF (2021 est.) |
| AVAILABILITY:    | Immediately            |

# **FOR LEASE**

SUITE 205, 733 JOHNSON ST

VICTORIA, BC