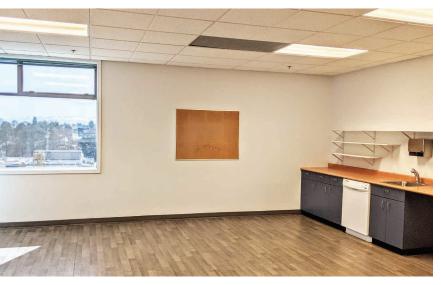

## MOVE-IN READY OFFICE AT UPTOWN BUSINESS PARK

- \ CENTRAL LOCATION NEAR UPTOWN SHOPPING CENTRE
- \ HIGH-QUALITY IMPROVEMENTS THROUGHOUT
- \ AMPLE PARKING ON-SITE FOR STAFF AND CLIENTS
- \ EASILY ACCESSIBLE FROM ALL MUNICIPALITIES WITHIN GREATER VICTORIA
- \ NATURAL LIGHT VIA SOUTH-FACING WINDOWS
- \ TWO WASHROOMS WITHIN PREMISES
- \ COMBINATION OF PRIVATE OFFICES AND OPEN-CONCEPT WORKSPACE
- \ PROXIMITY TO NUMEROUS POPULAR FOOD + BEVERAGE LOCATIONS

### **UNIT 7A - 601 BOLESKINE RD**

VICTORIA, BC

**SIZE:** 3,336 SF

**NET RENT:** \$16.00 PSF

ADDITIONAL RENT: \$6.00 PSF (2021 est.)

**AVAILABLE:** Immediately

**PARKING:** Up to 5 dedicated stalls