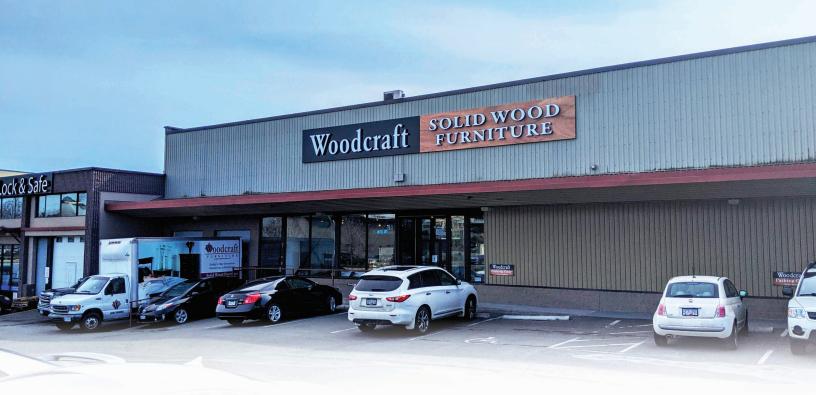

# UNIT 7A 601 BOLESKINE ROAD

VICTORIA, BC

## MOVE-IN READY OFFICE AT UPTOWN BUSINESS PARK

- \ CENTRAL LOCATION NEAR UPTOWN SHOPPING CENTRE
- \ HIGH-QUALITY IMPROVEMENTS THROUGHOUT
- \ AMPLE PARKING ON-SITE FOR STAFF AND CLIENTS
- \ EASILY ACCESSIBLE FROM ALL MUNICIPALITIES WITHIN GREATER VICTORIA
- \ NATURAL LIGHT VIA SOUTH-FACING WINDOWS
- \ TWO WASHROOMS WITHIN PREMISES
- \ COMBINATION OF PRIVATE OFFICES AND OPEN-CONCEPT WORKSPACE
- \ PROXIMITY TO NUMEROUS POPULAR FOOD + BEVERAGE LOCATIONS

#### THE OPPORTUNITY

Unique chance to lease turn-key office space in a central location near Uptown Shopping Centre. The subject premises is situated near Highways 1 and 17, providing easy access to all of Greater Victoria's various municipalities.