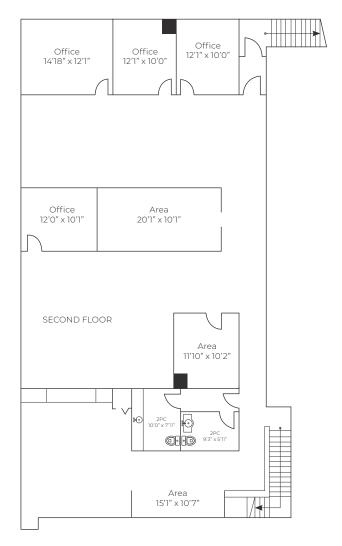

### **UNIT 7A - 601 BOLESKINE RD**

VICTORIA, BC

**SIZE:** 3,336 SF

**NET RENT:** \$16.00 PSF

ADDITIONAL RENT: \$6.00 PSF (2021 est.)

**AVAILABLE:** Immediately

**PARKING:** Up to 5 dedicated stalls

The combination of centrality and ample parking makes this an ideal leasing opportunity to a wide variety of office occupiers.

Not to scale.