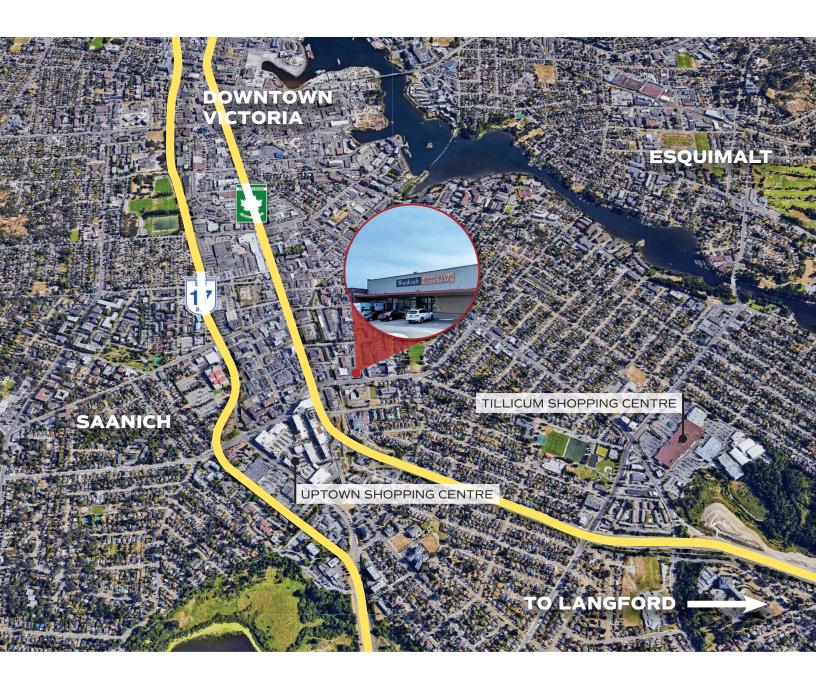

### **FOR LEASE**

### **UNIT 7A - 601 BOLESKINE RD**

VICTORIA, BC

**SIZE:** 3,336 SF

**NET RENT:** \$16.00 PSF

ADDITIONAL RENT: \$6.00 PSF (2021 est.)

**AVAILABLE:** Immediately

**PARKING:** Up to 5 dedicated stalls

#### THE OPPORTUNITY

Unique chance to lease turn-key office space in a central location near Uptown Shopping Centre. The subject premises is situated near Highways 1 and 17, providing easy access to all of Greater Victoria's various municipalities.

The combination of centrality and ample parking makes this an ideal leasing opportunity to a wide variety of office occupiers.

Not to scale.