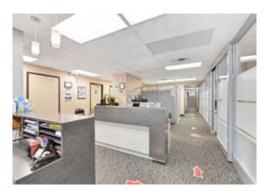

# ENTIRE GROUND LEVEL FURNISHED OFFICE

- \ CENTRAL LOCATION ON HIGH-TRAFFIC COMMUTER CORRIDOR
- \ HIGH-QUALITY IMPROVEMENTS THROUGHOUT
- \ PROMINENT SIGNAGE OPPORTUNITY
- \ ACCESSIBLE GROUND FLOOR
- \ WELL-APPOINTED 10 SEAT BOARDROOM
- \ TWO WASHROOMS WITHIN PREMISES
- \ 22 WORKSTATIONS
- \ KITCHEN AND LUNCHROOM
- \ SECURE STORAGE AREA

#### THE OPPORTUNITY

20 Burnside Rd. West located at Saanich's Burnside and Harriet intersection provides easy access to all of the Capital Region. If required, this ground level space can be accessed from both north and south sides of the building. The premises are available fully furnished, resulting in a truly move-in-ready experience for the end-user.