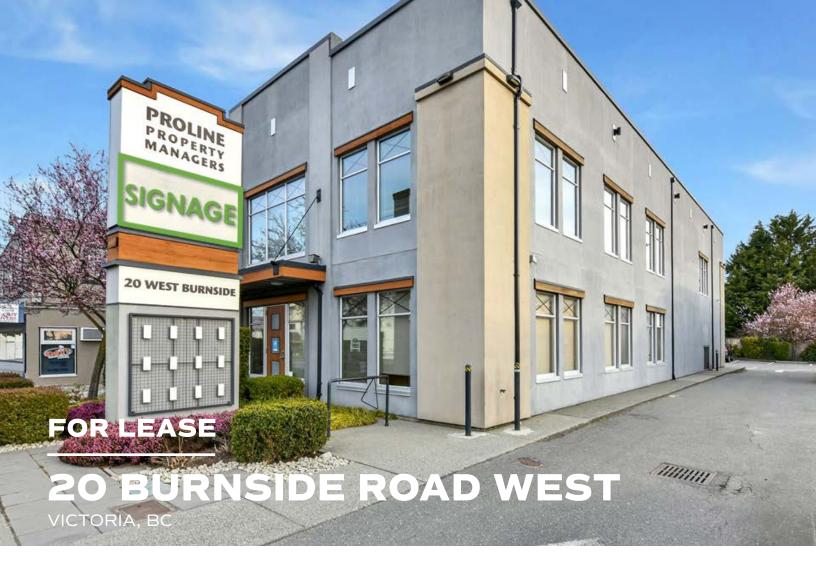

## **FOR LEASE**

### **20 BURNSIDE ROAD WEST**

VICTORIA, BC

**SIZE:** 3,497 SF

**NET RENT:** \$20.50 PSF

**ADDITIONAL RENT:** \$12.00 PSF (2021 est.)

**AVAILABLE:** September 1, 2021

**PARKING:** Up to 4 reserved stalls

## **20 BURNSIDE ROAD WEST**

VICTORIA, BC