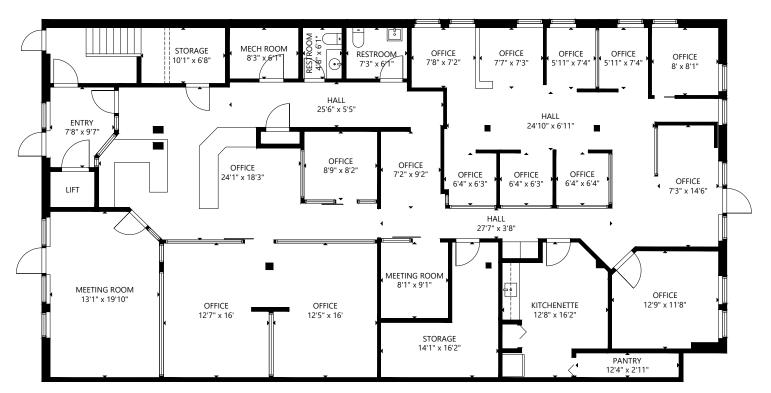

EL SIMPSON**

Sales Associate Brokerage Services 250 386 0001 nathaniel.simpson@cbre.com

#### **JAMES MURRAY**

Sales Representative Brokerage Services 250 385 1225 james.murray@cbre.com



## **FOR LEASE**

### **20 BURNSIDE ROAD WEST**

VICTORIA, BC

**SIZE:** 3,497 SF

**NET RENT:** \$20.50 PSF

**ADDITIONAL RENT:** \$12.00 PSF (2021 est.)

**AVAILABLE:** September 1, 2021

**PARKING:** Up to 4 reserved stalls

#### THE OPPORTUNITY

20 Burnside Rd. West located at Saanich's Burnside and Harriet intersection provides easy access to all of the Capital Region. If required, this ground level space can be accessed from both north and south sides of the building. The premises are available fully furnished, resulting in a truly move-in-ready experience for the end-user.

#### **FLOOR PLAN**



Not to scale.

## **CBRE**

CBRE Limited | 1026 Fort Street | Victoria, BC V8V 3K4 | www.cbrevictoria.com

This disclaimer shall apply to CBRE Limited, Real Estate Brokerage, and to all other divisions of the Corporation; to include all employees and independent contractors (\*CBRE\*). The information set out herein, including, without limitation, any projections, images, opinions, assumptions and estimates obtained from third parties (the Information) has not been verified by CBRE, and CBRE does not represent, warrant or guarantee the accuracy, correctness and completeness of the Information. CBRE does not accept or assume any responsibility or liability, direct or consequential, for the Information or the recipients's reliance upon the Information. The recipient of the Information shou