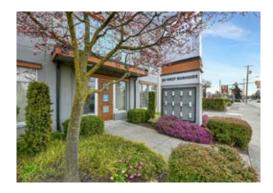

# ENTIRE GROUND LEVEL FURNISHED OFFICE

- \ CENTRAL LOCATION ON HIGH-TRAFFIC COMMUTER CORRIDOR
- \ HIGH-QUALITY IMPROVEMENTS THROUGHOUT
- \ PROMINENT SIGNAGE OPPORTUNITY
- \ ACCESSIBLE GROUND FLOOR
- \ WELL-APPOINTED 10 SEAT BOARDROOM
- \ TWO WASHROOMS WITHIN PREMISES
- \ 22 WORKSTATIONS
- \ KITCHEN AND LUNCHROOM
- \ SECURE STORAGE AREA

#### THE OPPORTUNITY

20 Burnside Rd. West located at Saanich's Burnside and Harriet intersection provides easy access to all of the Capital Region. If required, this ground level space can be accessed from both north and south sides of the building. The premises are available fully furnished, resulting in a truly move-in-ready experience for the end-user.