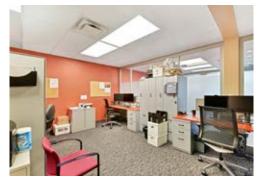

# ENTIRE GROUND LEVEL FURNISHED OFFICE

- \ CENTRAL LOCATION ON HIGH-TRAFFIC COMMUTER CORRIDOR
- \ HIGH-QUALITY IMPROVEMENTS THROUGHOUT
- \ PROMINENT SIGNAGE OPPORTUNITY
- \ ACCESSIBLE GROUND FLOOR
- \ WELL-APPOINTED 10 SEAT BOARDROOM
- \ TWO WASHROOMS WITHIN PREMISES
- \ 22 WORKSTATIONS
- \ KITCHEN AND LUNCHROOM
- \ SECURE STORAGE AREA

#### THE OPPORTUNITY

20 Burnside Rd. West located at Saanich's Burnside and Harriet intersection provides easy access to all of the Capital Region. If required, this ground level space can be accessed from both north and south sides of the building. The premises are available fully furnished, resulting in a truly move-in-ready experience for the end-user.