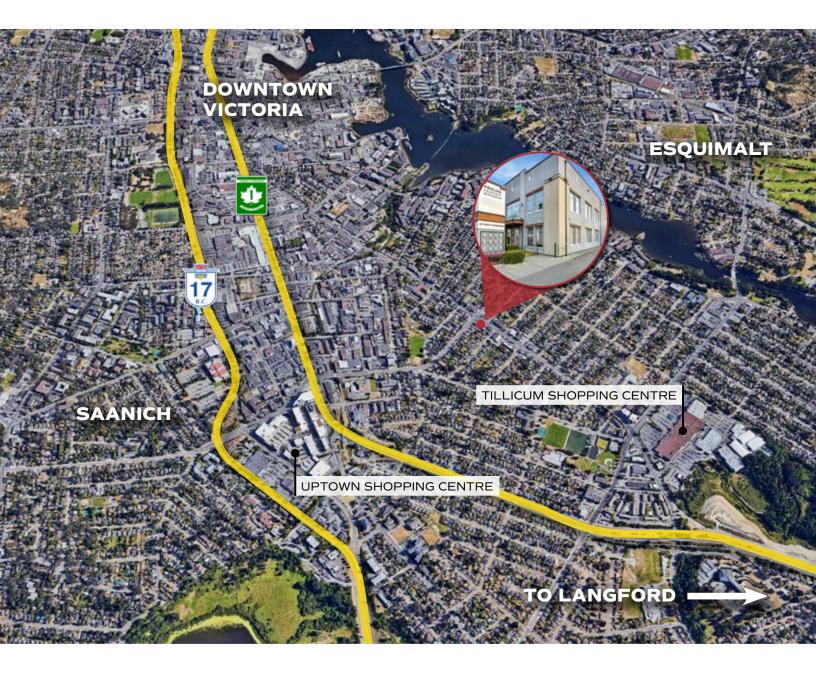

#### THE OPPORTUNITY

20 Burnside Rd. West located at Saanich's Burnside and Harriet intersection provides easy access to all of the Capital Region. If required, this ground level space can be accessed from both north and south sides of the building. The premises are available fully furnished, resulting in a truly move-in-ready experience for the end-user.