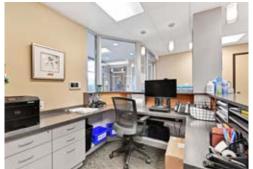

# ENTIRE GROUND LEVEL FURNISHED OFFICE

- \ CENTRAL LOCATION ON HIGH-TRAFFIC COMMUTER CORRIDOR
- \ HIGH-QUALITY IMPROVEMENTS THROUGHOUT
- \ PROMINENT SIGNAGE OPPORTUNITY
- \ ACCESSIBLE GROUND FLOOR
- \ WELL-APPOINTED 10 SEAT BOARDROOM
- \ TWO WASHROOMS WITHIN PREMISES
- \ 22 WORKSTATIONS
- \ KITCHEN AND LUNCHROOM
- \ SECURE STORAGE AREA

#### THE OPPORTUNITY

20 Burnside Rd. West located at Saanich's Burnside and Harriet intersection provides easy access to all of the Capital Region. If required, this ground level space can be accessed from both north and south sides of the building. The premises are available fully furnished, resulting in a truly move-in-ready experience for the end-user.