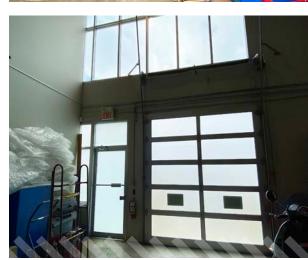

#### **WAREHOUSE - 1,301 SF**

- ▶ 9'4" high X 8' wide grade level loading
- ► 22' clear height ceilings
- Overhead gas heater
- ► Halide lights
- Sprinklers
- Racking, work benches, and electric forklift also available

#### THE OPPORTUNITY

Located in the heart of Langford's commercial core in Hull's Business Park, the office/warehouse is fully improved with high end furnishings negotiable. The office is fully built out with three private offices, eight workstations, eight seat boardroom, and staff kitchenette. The warehouse includes an overhead gas heater, halide lights and an 9'4"x 8' grade level loading door. The unit is suitable for a wide range of uses including office, industrial, wholesale and warehousing.