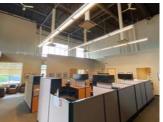

#### **OFFICE - 2,273 SF**

- ► High quality office improvements
- Furnishings negotiable
- ► 3 private offices
- Kitchenette and staff area
- ► Boardroom with 8 seats
- Open ceiling in shared work area with drop t-bar ceiling
- Potential office expansion in mezzanine