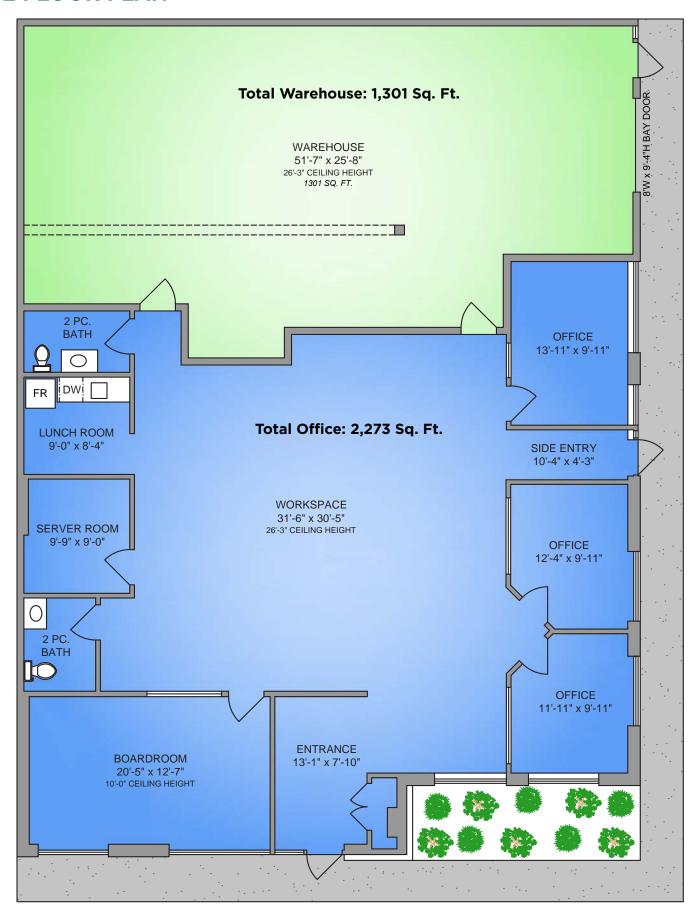

#### **OFFICE - 2,273 SF**

- ► High quality office improvements
- Furnishings negotiable
- ► 3 private offices
- Kitchenette and staff area
- ► Boardroom with 8 seats
- Open ceiling in shared work area with drop t-bar ceiling
- Potential office expansion in mezzanine

#### **WAREHOUSE - 1,301 SF**

- ▶ 9'4" high X 8' wide grade level loading
- ► 22' clear height ceilings
- Overhead gas heater
- ► Halide lights
- Sprinklers
- Racking, work benches, and electric forklift also available

### THE DETAILS

Leaseable Area

**Rental Rate** 

**Operating Costs & Taxes** 

**Availability** 

**Parking** 

Office: 2,273 Sq. Ft. Warehouse: 1,301 Sq. Ft. **Total:** 3,574 Sq. Ft.

\$21.00 per Sq. Ft.