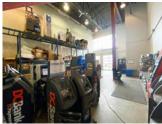

#### **WAREHOUSE - 1,301 SF**

- ▶ 9'4" high X 8' wide grade level loading
- ► 22' clear height ceilings
- Overhead gas heater
- ► Halide lights
- Sprinklers
- Racking, work benches, and electric forklift also available

#### THE OPPORTUNITY

Located in the heart of Langford's commercial core in Hull's Business Park, the office/warehouse is fully improved with high end furnishings negotiable. The office is fully built out with three private offices, eight workstations, eight seat boardroom, and staff kitchenette. The warehouse includes an overhead gas heater, halide lights and an 9'4"x 8' grade level loading door. The unit is suitable for a wide range of uses including office, industrial, wholesale and warehousing.