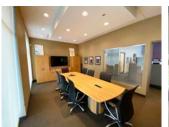

#### **OFFICE - 2,273 SF**

- ► High quality office improvements
- Furnishings negotiable
- ► 3 private offices
- Kitchenette and staff area
- ► Boardroom with 8 seats
- Open ceiling in shared work area with drop t-bar ceiling
- Potential office expansion in mezzanine