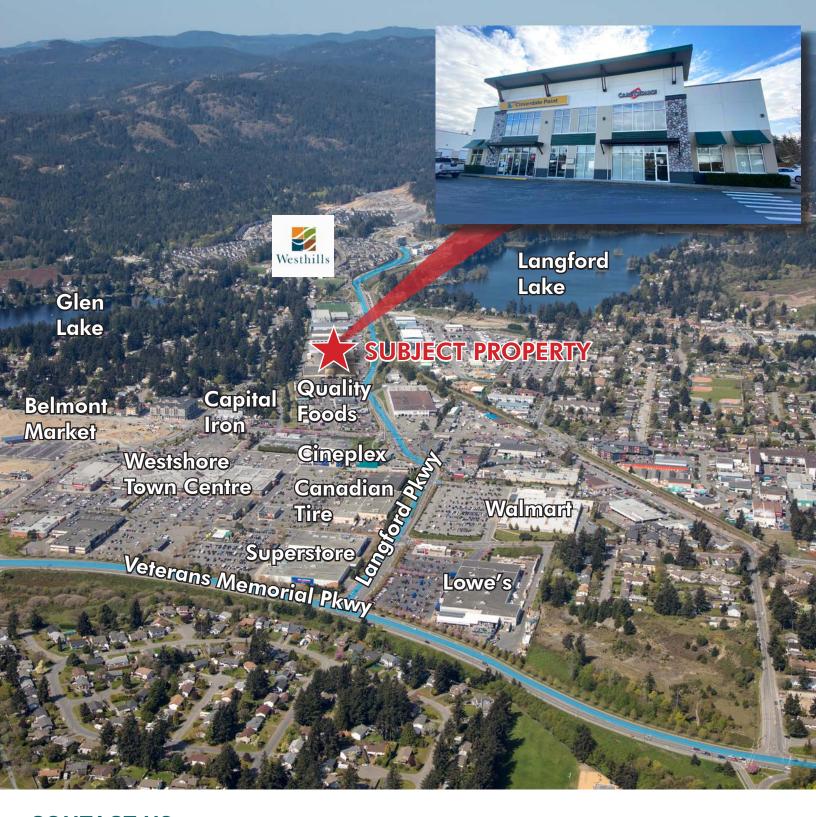

#### THE OPPORTUNITY

Located in the heart of Langford's commercial core in Hull's Business Park, the office/warehouse is fully improved with high end furnishings negotiable. The office is fully built out with three private offices, eight workstations, eight seat boardroom, and staff kitchenette. The warehouse includes an overhead gas heater, halide lights and an 9'4"x 8' grade level loading door. The unit is suitable for a wide range of uses including office, industrial, wholesale and warehousing.