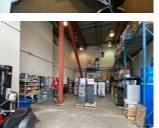

#### **WAREHOUSE - 1,301 SF**

- ▶ 9'4" high X 8' wide grade level loading
- ► 22' clear height ceilings
- Overhead gas heater
- ► Halide lights
- Sprinklers
- Racking, work benches, and electric forklift also available