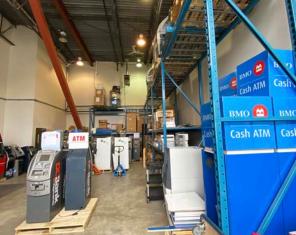

#### **WAREHOUSE - 1,301 SF**

- ▶ 9'4" high X 8' wide grade level loading
- ► 22' clear height ceilings
- Overhead gas heater
- ► Halide lights
- Sprinklers
- Racking, work benches, and electric forklift also available

#### THE OPPORTUNITY

Located in the heart of Langford's commercial core in Hull's Business Park, the office/warehouse is fully improved with high end furnishings negotiable. The office is fully built out with three private offices, eight workstations, eight seat boardroom, and staff kitchenette. The warehouse includes an overhead gas heater, halide lights and an 9'4"x 8' grade level loading door. The unit is suitable for a wide range of uses including office, industrial, wholesale and warehousing.