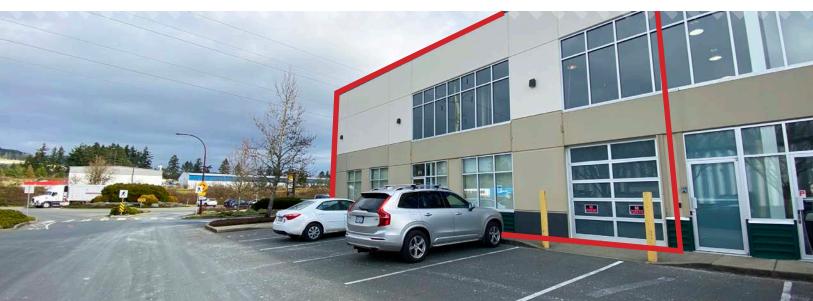

#### THE OPPORTUNITY

Located in the heart of Langford's commercial core in Hull's Business Park, the office/warehouse is fully improved with high end furnishings negotiable. The office is fully built out with three private offices, eight workstations, eight seat boardroom, and staff kitchenette. The warehouse includes an overhead gas heater, halide lights and an 9'4"x 8' grade level loading door. The unit is suitable for a wide range of uses including office, industrial, wholesale and warehousing.