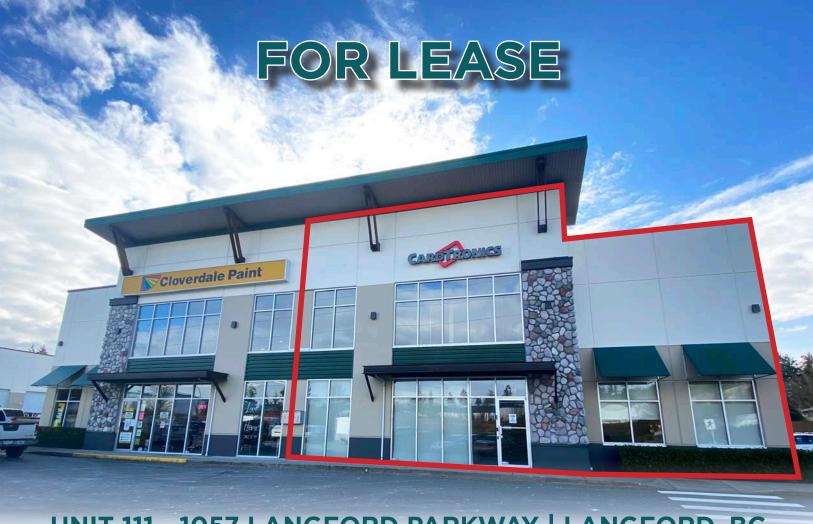

## UNIT 111 - 1057 LANGFORD PARKWAY | LANGFORD, BC

# 3,574 SF TURN-KEY OFFICE & WAREHOUSE

#### THE OPPORTUNITY

Located in the heart of Langford's commercial core in Hull's Business Park, the office/warehouse is fully improved with high end furnishings negotiable. The office is fully built out with three private offices, eight workstations, eight seat boardroom, and staff kitchenette. The warehouse includes an overhead gas heater, halide lights and an 9'4"x 8' grade level loading door. The unit is suitable for a wide range of uses including office, industrial, wholesale and warehousing.