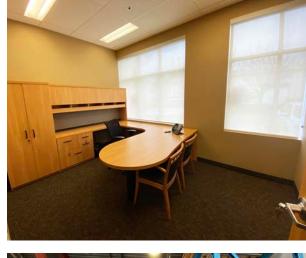

#### **OFFICE - 2,273 SF**

- ► High quality office improvements
- Furnishings negotiable
- ► 3 private offices
- Kitchenette and staff area
- ► Boardroom with 8 seats
- Open ceiling in shared work area with drop t-bar ceiling
- Potential office expansion in mezzanine

#### THE OPPORTUNITY

Located in the heart of Langford's commercial core in Hull's Business Park, the office/warehouse is fully improved with high end furnishings negotiable. The office is fully built out with three private offices, eight workstations, eight seat boardroom, and staff kitchenette. The warehouse includes an overhead gas heater, halide lights and an 9'4"x 8' grade level loading door. The unit is suitable for a wide range of uses including office, industrial, wholesale and warehousing.