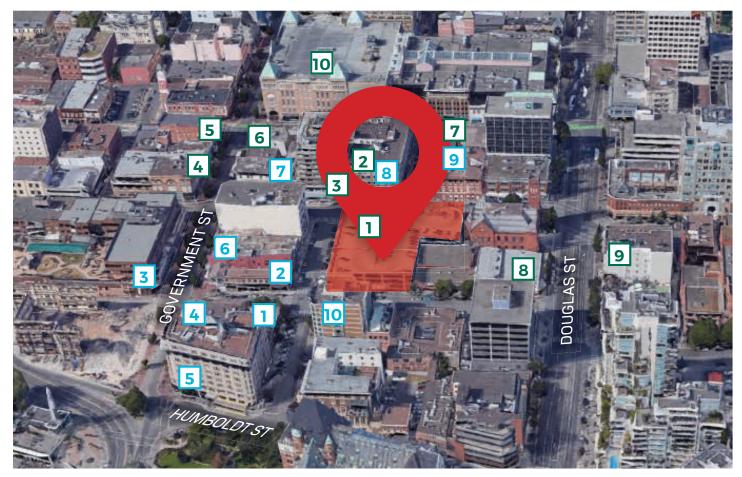

#### RETAIL

- 1 Seed and stone Cannabis
- 2 D.G. Brenmer & Co. Menswear
- 3 Bagheera Boutique
- 4 Black Goat Cashmere
- 5 Lush
- 6 Birks
- 7 Trek Wear
- 8 Rexall
- 9 The Strath Liquor Store
- 10 The Bay Centre

#### FOOD/BEVERAGE

- 1 10 Acres Bistro
- 2 Sandwich Corner Café
- 3 Frankie's Modern Diner
- 4 Milano Coffee
- 5 Tractor Foods
- 6 Rogers Chocolates
- 7 Ebizo Sushi
- 8 Macchiato Café
- 9 Pagliacci's
- **10** The Courtney Room