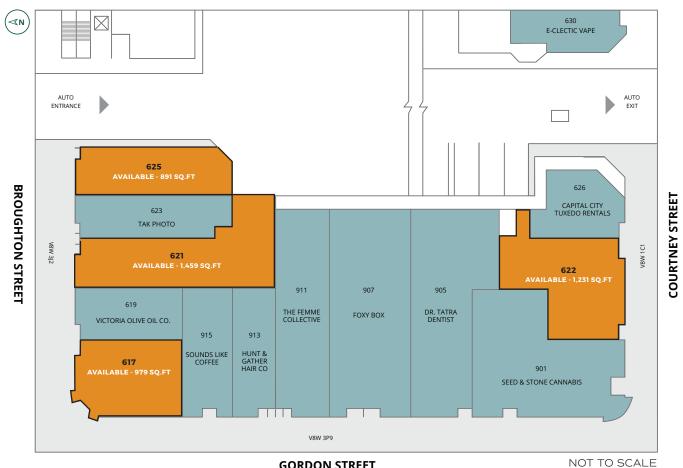

### DETAILS

| SIZE: | 617 Broughton St: | 979 SF   |
|-------|-------------------|----------|
|       | 621 Broughton St: | 1,459 SF |
|       | 625 Broughton St: | 891 SF   |
|       | 622 Courtney St:  | 1,231 SF |

NET RENT: ADDITIONAL RENT: AVAILABILITY:

Contact Listing Agent \$15.75 PSF (2021 est.) Immediate

Inda. I. Labor

**GORDON STREET** 

## SITE PLAN