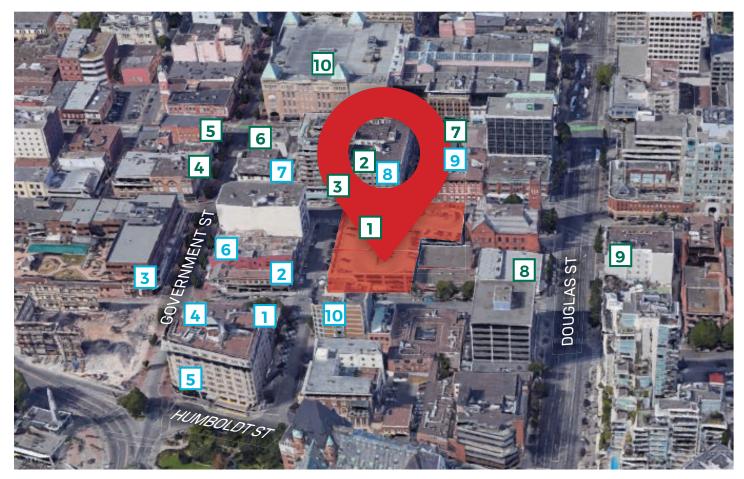

#### RETAIL

- 1 Seed and stone Cannabis
- 2 D.G. Brenmer & Co. Menswear
- 3 Bagheera Boutique
- 4 Black Goat Cashmere
- 5 Lush
- 6 Birks
- 7 Trek Wear
- 8 Rexall
- 9 The Strath Liquor Store
- 10 The Bay Centre

### FOOD/BEVERAGE

- 1 10 Acres Bistro
- 2 Sandwich Corner Café
- 3 Frankie's Modern Diner
- 4 Milano Coffee
- 5 Tractor Foods
- 6 Rogers Chocolates
- 7 Ebizo Sushi
- 8 Macchiato Café
- 9 Pagliacci's
- **10** The Courtney Room