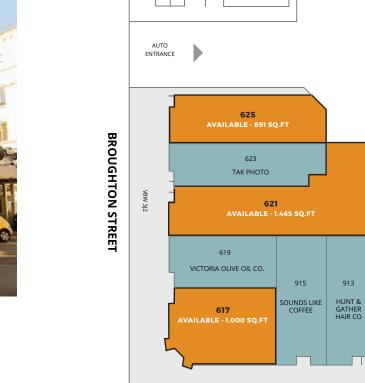

### DETAILS

| SIZE: | 617 Broughton St: | 1,000 SF |
|-------|-------------------|----------|
|       | 621 Broughton St: | 1,465 SF |
|       | 625 Broughton St: | 891 SF   |
|       | 622 Courtney St:  | 1,231 SF |