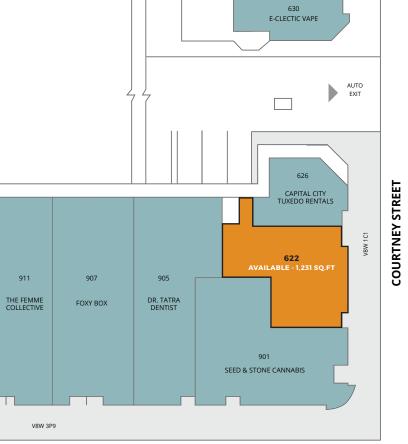

### DETAILS

| SIZE: | 617 Broughton St: | 1,000 SF |
|-------|-------------------|----------|
|       | 621 Broughton St: | 1,465 SF |
|       | 625 Broughton St: | 891 SF   |
|       | 622 Courtney St:  | 1,231 SF |