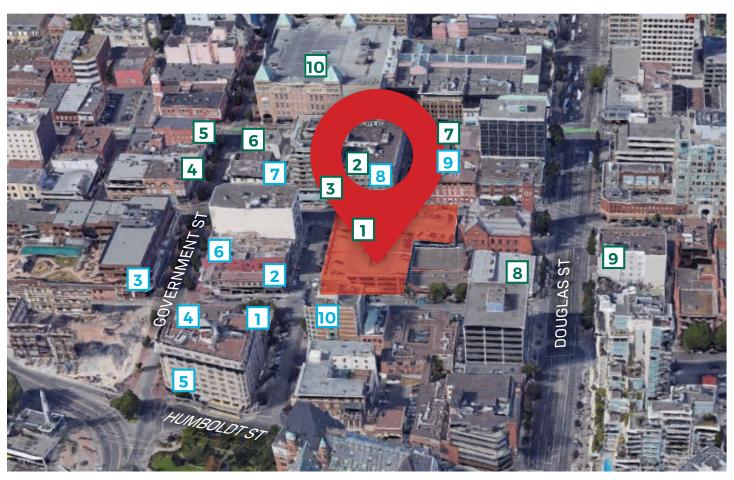

#### **RETAIL**

- 1 Seed and stone Cannabis
- 2 D.G. Brenmer & Co. Menswear
- 3 Bagheera Boutique
- 4 Black Goat Cashmere
- 5 Lush
- 6 Birks
- 7 Trek Wear
- 8 Rexall
- **9** The Strath Liquor Store
- 10 The Bay Centre

#### **FOOD/BEVERAGE**

- 1 10 Acres Bistro
- 2 Sandwich Corner Café
- **3** Frankie's Modern Diner
- 4 Milano Coffee
- 5 Tractor Foods
- 6 Rogers Chocolates
- 7 Ebizo Sushi
- 8 Macchiato Café
- 9 Pagliacci's
- 10 The Courtney Room