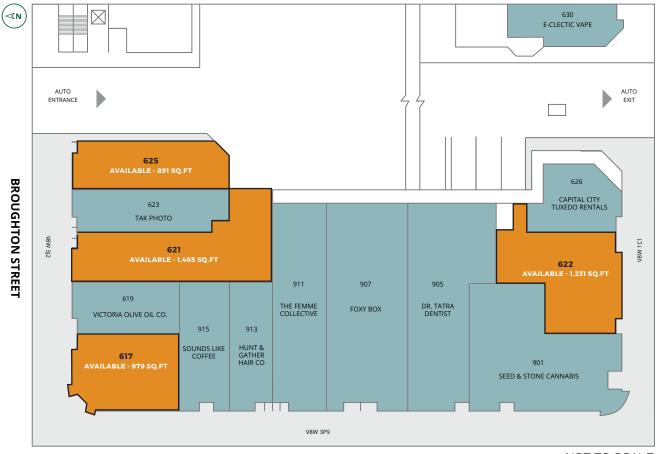

#### DETAILS

SIZE: 617 Broughton St: 979 SF NET RENT: Contact Listing Agent

**621 Broughton St:** 1,465 SF **ADDITIONAL RENT:** \$15.75 PSF (2021 est.)

**625 Broughton St:** 891 SF **AVAILABILITY:** Immediate

AVAILABILITY: IIIIIIIGIIGI

1.231 SF

#### SITE PLAN

**GORDON STREET** 

NOT TO SCALE

**COURTNEY STREET** 