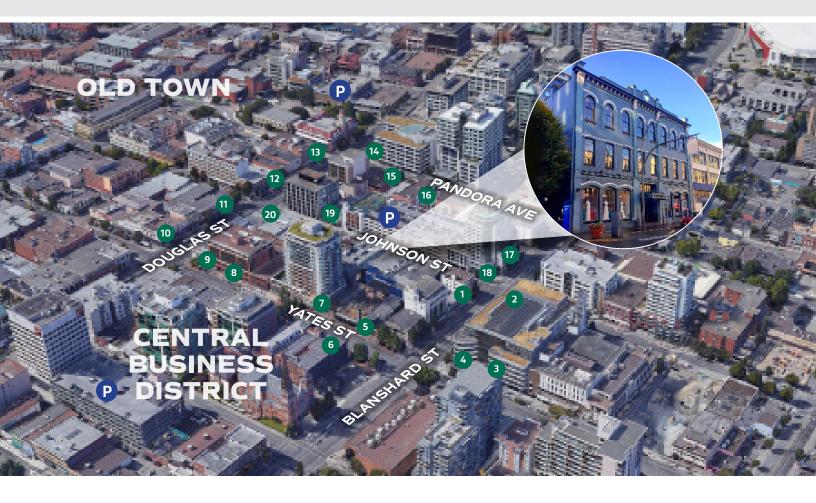

#### **AMENITIES NEARBY**

- Shine Café
  Superbaba
  Zambri's
  Habit Coffee
  Brickyard Pizza
- Yates Street Taphouse
- Fol Epi & Agrius
- Bulk Barn Scotiabank
- Scotlabank
- 10 Circle K

6

- Subway
  The Mint
  The Palms
  Sherwood
  John's Place
- Nubo Japanese Tapas
  Tim Hortons
  Macchiato
  Tomley's Market
- 20 7-Eleven