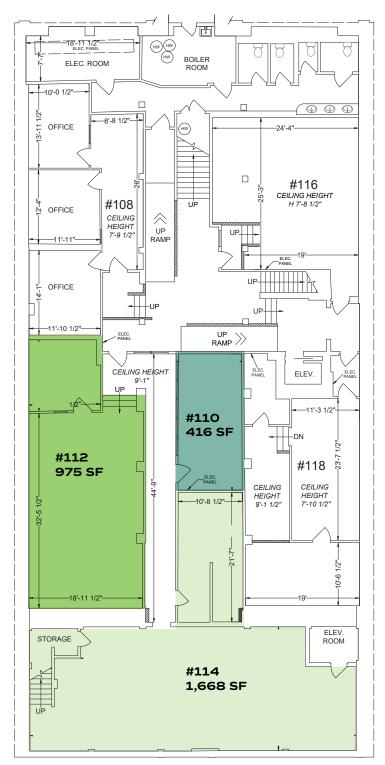

| UNIT                     | SIZE     | MONTHLY ESTIMATE |
|--------------------------|----------|------------------|
| #110                     | 416 SF   | \$600            |
| #112                     | 975 SF   | \$1,250          |
| #114                     | 1,668 SF | \$2,100          |
| TOTAL                    | 3,059 SF | \$3,950          |
| AVAILABILITY Immediately |          |                  |

#### FLOOR PLAN

NOT TO SCALE.