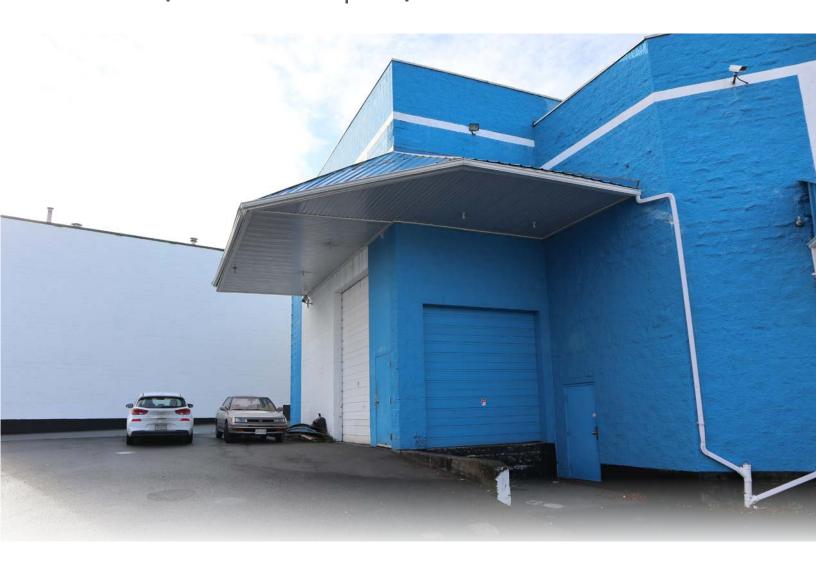

# 5,333 SF Industrial Space

- One 10' high dock door
- ► One 14' high grade door
- ▶ 25' ceiling height

- Zoning allows for a wide range of light industrial and service commercial uses
- Located in Esquimalt and minutes from Downtown Victoria

### The Opportunity

CBRE is pleased to present the opportunity to lease 5,333 Sq Ft. warehouse and office space in the Esquimalt Industrial Park. The warehouse is comprised of one dock and one grade level loading doors, approximately 25' ceilings, and gas overhead heat.

785 Lampson Street, Esquimalt, BC

5,333 Sq. Ft.

Overhead gas in warehouse

1 dock and 1 grade level loading door

Grade: 10'W x 14'H Dock: 10'W x 10'H \$16.50 per Sq. Ft.

\$6.00 per Sq. Ft. (Est. 2021)

February 1, 2021