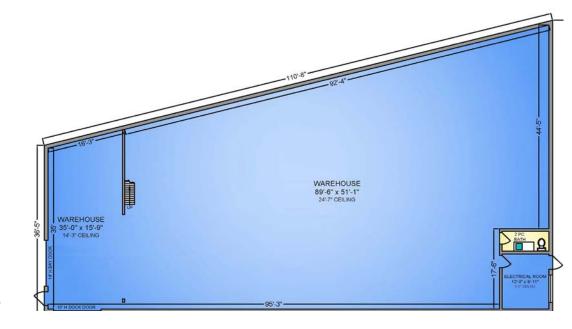

# 5,333 SF Industrial Space

- One 10' high dock door
- ► One 14' high grade door
- ▶ 25' ceiling height

- Zoning allows for a wide range of light industrial and service commercial uses
- Located in Esquimalt and minutes from Downtown Victoria

### The Details

**Civic Address** 

Leaseable Area

Heat

**Loading Doors** 

Rental Rate

**Operating Costs & Taxes** 

**Availability** 

785 Lampson Street, Esquimalt, BC

5,333 Sq. Ft.

Overhead gas in warehouse

1 dock and 1 grade level loading door

Grade: 10'W x 14'H Dock: 10'W x 10'H \$16.50 per Sq. Ft.

\$6.00 per Sq. Ft. (Est. 2021)

February 1, 2021