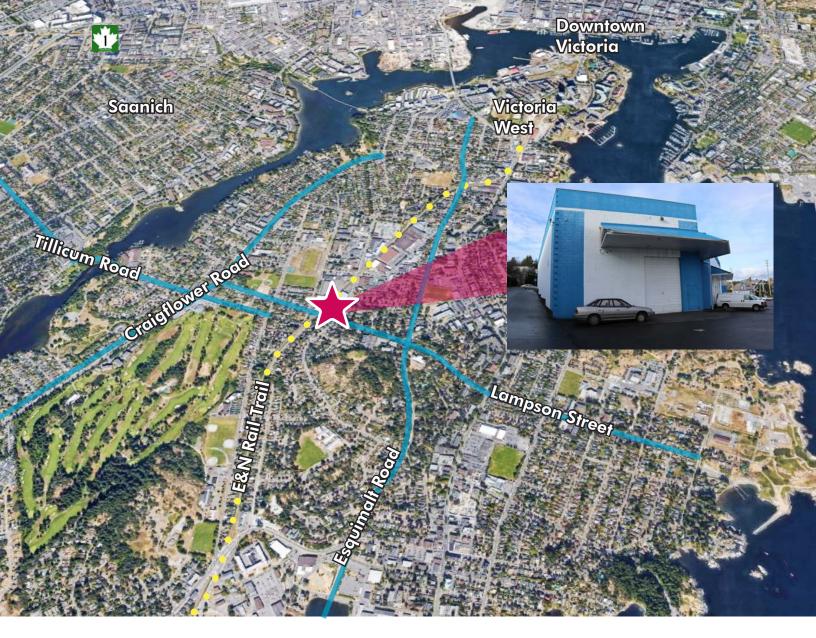

## 785 Lampson Street | Esquimalt, BC

## The Opportunity

The subject property is situated in a highly desirable location in the Esquimalt Industrial District. Just 5 minutes from Downtown Victoria, it has easy access to major transportation routes providing excellent access to surrounding municipality.