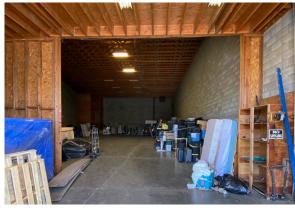

### The Opportunity

CBRE is pleased to present the opportunity to lease 5,333 Sq Ft. warehouse and office space in the Esquimalt Industrial Park. The warehouse is comprised of one dock and one grade level loading doors, approximately 25' ceilings, and gas overhead heat.