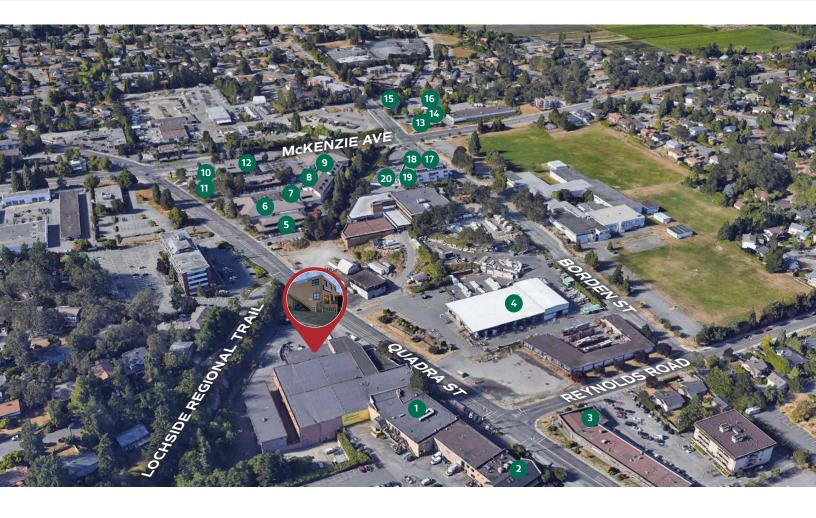

# AMENITIES NEARBY

Phoenix Bar & Grill
Phoenix Bar & Grill
The Keg Steakhouse + Bar
Performance Bicycles
Lumber World

5 White Spot

- 6 Thrifty Foods
- 7 Starbucks
- 8 Ali Baba Pizza
- 9 Great Canadian Dollar Store
- 10 London Drugs

- 12 Liquor Plus
- 13 Subway
- 14 Panago Pizza
- 15 Monkey Tree Pub

16 ICBC Driving Licensing17 Tim Hortons

- 18 Seoul Market
- 19 Anytime Fitness
- 20 BC Liquor Store