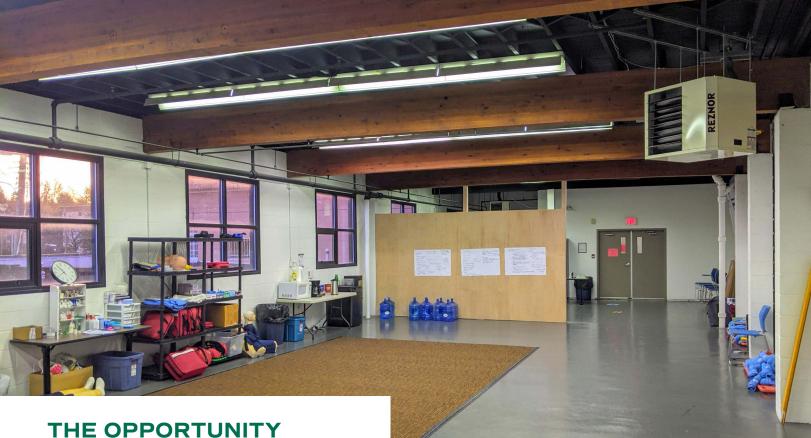

# THE OPPORTUNITY

Excellent opportunity to lease open-concept office space near the intersection of Quadra St and McKenzie Ave. The subject space boasts high ceilings throughout and receives ample natural light throughout the day. 3948 Quadra St is conveniently located near a variety of food, beverage, and retail options including The Keg Steakhouse, Thrifty Foods, Starbucks, London Drugs, Dairy Queen, Tim Hortons, Anytime Fitness, and more!

# AFFORDABLE OFFICE SPACE IN QUADRA/MCKENZIE AREA

LONEL MERCIN

OFFICE SPACE FOR LEASE 250 386 0000

- \ CENTRAL AND EASILY ACCESSIBLE LOCATION
- \ HIGH CEILINGS THROUGHOUT
- \ AMPLE NATURAL LIGHT VIA OPENING WINDOWS
- \ GAS HEATING THROUGHOUT
- \ AMPLE PARKING ON-SITE
- **\ PROXIMITY TO NUMEROUS AMENITIES**
- \ LARGE ROOMS TO FACILITATE SOCIAL DISTANCING