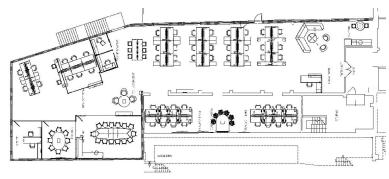

ces

250 385 1225 james.murray@cbre.com





# THE OPPORTUNITY

Excellent opportunity to lease open-concept office space near the intersection of Quadra St and McKenzie Ave. The subject space boasts high ceilings throughout and receives ample natural light throughout the day. 3948 Quadra St is conveniently located near a variety of food, beverage, and retail options including The Keg Steakhouse, Thrifty Foods, Starbucks, London Drugs, Dairy Queen, Tim Hortons, Anytime Fitness, and more!

| SIZE:            | 5,704 SF                    |
|------------------|-----------------------------|
| NET RENT:        | \$10.00 PSF                 |
| ADDITIONAL RENT: | \$5.70 PSF (2021 estimate*) |
| AVAILABLE:       | With Notice                 |
| PARKING:         | Free stalls on-site         |



Conceptual Plan

# CONTACT

\*Utilities billed separately

#### NATHANIEL SIMPSON

Sales Associate Brokerage Services

250 386 0001 nathaniel.simpson@cbre.com

#### JAMES MURRAY Sales Representative

Brokerage Services

250 385 1225 james.murray@cbre.com



CBRE Limited || 1026 Fort Street | Victoria, BC V8V 3K4 | www.cbrevictoria.com

This disclaimer shall apply to CBRE Limited, Real Estate Brokerage, and to all other divisions of the Corporation; to include all employees and independent contractors ("CBRE"). The information set out herein, including, without limitation, any projections, images, opinions, assumptions and estimates obtained from third parties (the "information") has not been verified by CBRE, and CBRE does not represent, warrant or guarantee the accuracy, correctness and