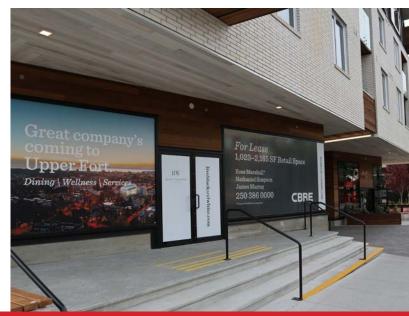

# PRIME RETAIL/OFFICE SPACE IN NEW DEVELOPMENT

1101-1109 Fort Street | Victoria, BC

- \ High exposure corner
- \ Excellent year-round traffic
- \ Brand new space
- \ Prominent signage opportunity
- \ Ample frontage with new glazing
- \ On-site parking available
- \ Base building work included
- \ Grade-level loading on Meares St

### THE OPPORTUNITY

Lease brand new retail/office space at Abstract Developments' Black & White, situated at the high-traffic corner of Fort St and Cook St in Victoria. All units benefit from excellent exposure along two of Victoria's most high-traffic commuter corridors as well as proximity to numerous thriving businesses. Being nestled between Victoria's Downtown Core and some of the city's most affluent neighbourhoods, including Rockland and Fairfield, Black & White receives consistent traffic counts year-round for both vehicles and pedestrians.

### THE DETAILS

| Address      | Size      | Net Rent    | Additional Rent         | Availability |
|--------------|-----------|-------------|-------------------------|--------------|
| 1107 Fort St | 1,023 SF* | \$29.00 PSF | \$16.15 PSF (2020 EST.) | Immediately  |
| 1109 Fort St | 1,142 SF* | \$29.00 PSF | \$16.15 PSF (2020 EST.) | Immediately  |