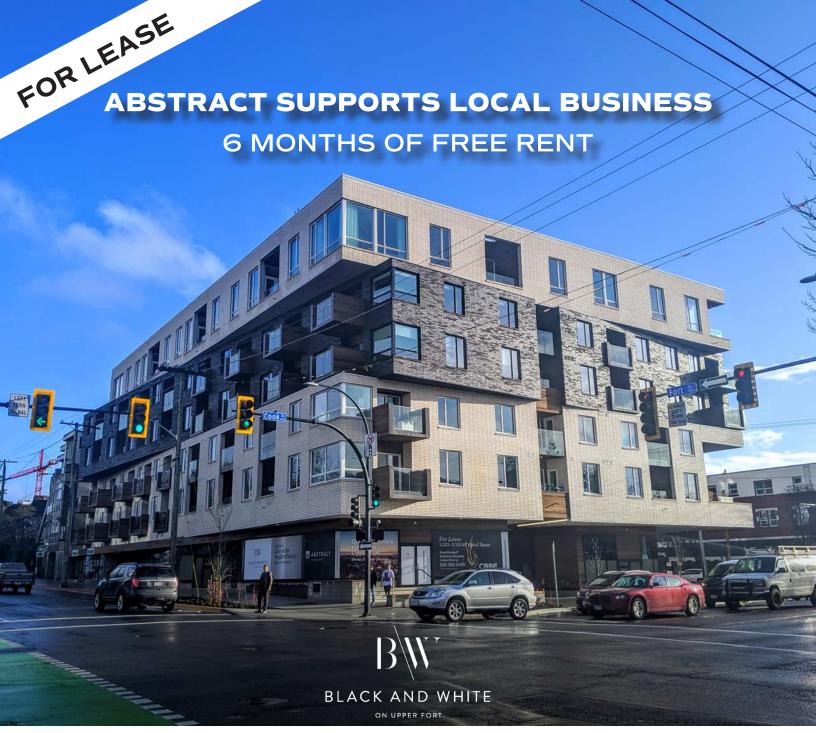

# PRIME RETAIL/OFFICE SPACE IN NEW DEVELOPMENT

1101-1109 Fort Street | Victoria, BC

- \ High exposure corner
- \ Excellent year-round traffic
- \ Brand new space
- \ Prominent signage opportunity
- \ Ample frontage with new glazing
- \ On-site parking available
- \ Base building work included
- \ Grade-level loading on Meares St

### THE OPPORTUNITY

Lease brand new retail/office space at Abstract Developments' Black & White, situated at the high-traffic corner of Fort St and Cook St in Victoria. All units benefit from excellent exposure along two of Victoria's most high-traffic commuter corridors as well as proximity to numerous thriving businesses. Being nestled between Victoria's Downtown Core and some of the city's most affluent neighbourhoods, including Rockland and Fairfield, Black & White receives consistent traffic counts year-round for both vehicles and pedestrians.

### **\*6 MONTHS OF FREE RENT**