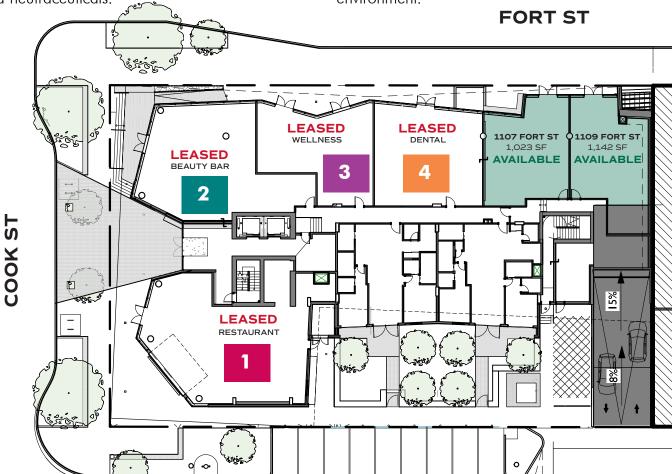

### THE DETAILS

| Address      | Size      | Net Rent    | Additional Rent         | Availability |
|--------------|-----------|-------------|-------------------------|--------------|
| 1107 Fort St | 1,023 SF* | \$29.00 PSF | \$16.15 PSF (2020 EST.) | Immediately  |
| 1109 Fort St | 1,142 SF* | \$29.00 PSF | \$16.15 PSF (2020 EST.) | Immediately  |

<sup>\*</sup>Units can be combined for a total of 2,165 SF

### JOIN THESE PROMINENT LOCAL BUSINESSES!

### **Bear & Joey**

Bear & Joey's menu is inspired by café experiences found in Sydney and Melbourne, Australia, and offers a range of nutritious offerings, with an emphasis on gluten-free, vegetarian and vegan options.

## Beauty Bar - To Be Annouced

Coming soon - renowned beauty bar offering services including manicures, pedicures, waxing, lash services, threading, and lasering.

# Hydrate IV Wellness Centre

Hydrate IV provides full naturopathic care such as dietary therapy, acupuncture, prolotherapy, functional medical testing, botanical medicine, and neutraceuticals.

"

#### **Viva Dental**

Viva Dental's goal is to provide our patients with long-term dental comfort, function, beauty and health in a comfortable, caring environment.

Not to scale.