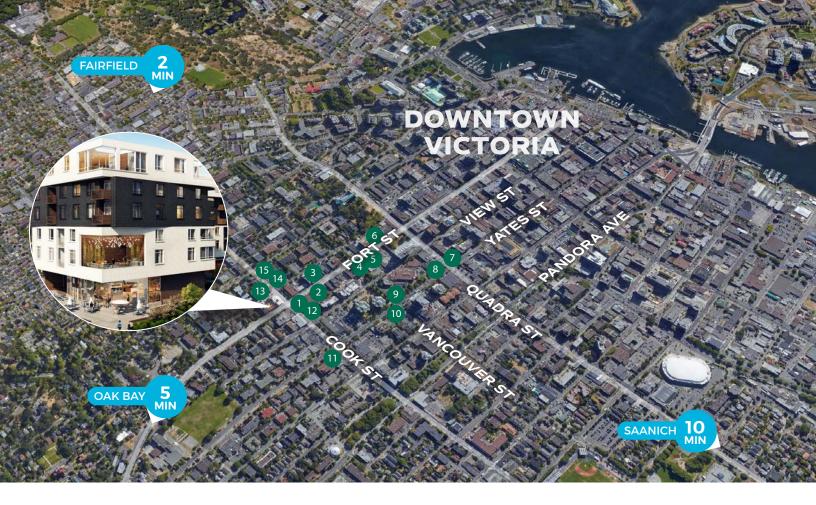

### **NEARBY AMENITIES**

1 Subway

Sally Bun

Picnic Too

Café Brio

Sen Zushi

6 Blue Fox Café

7 Starbucks

8 Market on Yates

Bin 4 Burger Lounge

2... . 20.ge. 200..go

Moxie's Grill & Bar

1 Ithaka Greek

Pluto's

Wong Bro's Market

Bubby Rose's Bakery & Café

My Thai Café