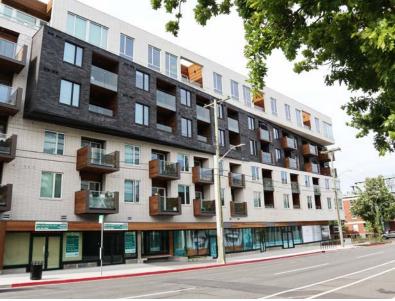

### THE OPPORTUNITY

Lease brand new retail/office space at Abstract Developments' Black & White, situated at the high-traffic corner of Fort St and Cook St in Victoria. All units benefit from excellent exposure along two of Victoria's most high-traffic commuter corridors as well as proximity to numerous thriving businesses. Being nestled between Victoria's Downtown Core and some of the city's most affluent neighbourhoods, including Rockland and Fairfield, Black & White receives consistent traffic counts year-round for both vehicles and pedestrians.

### THE DETAILS

| Address      | Size      | Net Rent    | Additional Rent         | Availability |
|--------------|-----------|-------------|-------------------------|--------------|
| 1107 Fort St | 1,023 SF* | \$29.00 PSF | \$16.15 PSF (2020 EST.) | Immediately  |
| 1109 Fort St | 1,142 SF* | \$29.00 PSF | \$16.15 PSF (2020 EST.) | Immediately  |