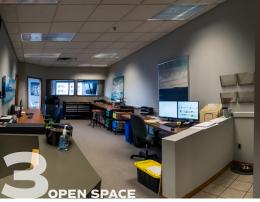

R-5 Zone

Permitted uses include retail stores, business and professional offices, financial lending institutions, bakeries, high tech, social and recreational clubs, and call centres.

- IT IS CURRENTLY BUILT OUT TO
   ACCOMMODATE A MEDICAL OFFICE
   TENANT
- THE FUNCTIONAL FLOOR PLAN INCLUDES A RECEPTION AREA, 7 CONSULTATION ROOMS, 1 OFFICE, KITCHENETTE AND HANDICAP ACCESSIBLE WASHROOM
- > HVAC
- (>) AMPLE ON-SITE CUSTOMER PARKING
- (>) ELEVATOR ACCESS
- PROFESSIONALLY MANAGED BUILDING
- OF AMENITIES