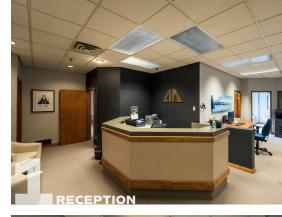

R-5 Zone

Permitted uses include retail stores, business and professional offices, financial lending institutions, bakeries, high tech, social and recreational clubs, and call centres.

- IT IS CURRENTLY BUILT OUT TO
   ACCOMMODATE A MEDICAL OFFICE
   TENANT
- THE FUNCTIONAL FLOOR PLAN INCLUDES A RECEPTION AREA, 7 CONSULTATION ROOMS, 1 OFFICE, KITCHENETTE AND HANDICAP ACCESSIBLE WASHROOM
- > HVAC
- (>) AMPLE ON-SITE CUSTOMER PARKING
- (>) ELEVATOR ACCESS
- PROFESSIONALLY MANAGED BUILDING
- OF AMENITIES