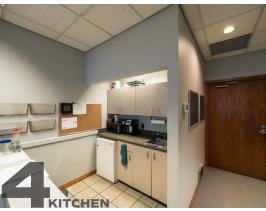

R-5 Zone

Permitted uses include retail stores, business and professional offices, financial lending institutions, bakeries, high tech, social and recreational clubs, and call centres.

- IT IS CURRENTLY BUILT OUT TO
   ACCOMMODATE A MEDICAL OFFICE
   TENANT
- THE FUNCTIONAL FLOOR PLAN INCLUDES A RECEPTION AREA, 7 CONSULTATION ROOMS, 1 OFFICE, KITCHENETTE AND HANDICAP ACCESSIBLE WASHROOM
- > HVAC
- (>) AMPLE ON-SITE CUSTOMER PARKING
- (>) ELEVATOR ACCESS
- PROFESSIONALLY MANAGED BUILDING
- OF AMENITIES