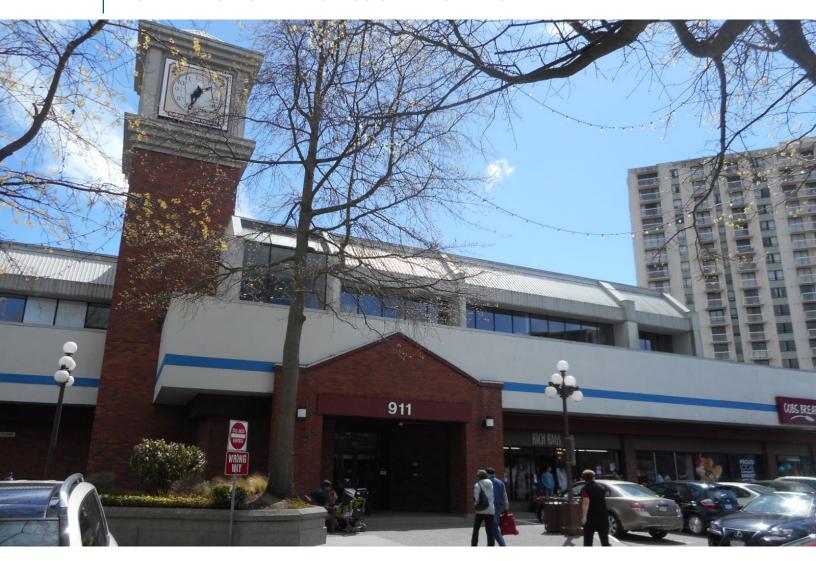

# SUITE 214 & 218 911 YATES STREET

VICTORIA, BC

TURN-KEY SPACE IN PROFESSIONAL BUIDLING

CBRE is pleased to present an opportunity to occupy 1,603 SF and 1,374 SF of second floor office space in the Harris Green Village, just on the periphery of the downtown core. The subject property offers a mix of retail, office and residential. This building benefits from having newly renovated hallways, common areas and entrance lobby. This building is serviced with an elevator, air conditioning and has ample on-site parking for clients and staff.

# 911 YATES STREET

VICTORIA, BC

TURN-KEY SPACE
IN PROFESSIONAL BUILDING

Located in the Harris Green district, the subject property is ideally situated midblock Yates Street between Vancouver and Quadra Streets. This office building stands at the centre of the Harris Green retail centre, anchored by "The Market on Yates" supermarket and London Drugs. Amenities nearby include specialty retail shops, cafes and restaurants.