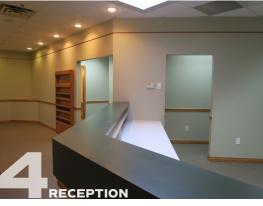

R-5 Zone

Permitted uses include retail stores, business and professional offices, financial lending institutions, bakeries, high tech, social and recreational clubs, and call centres.

- IT IS CURRENTLY BUILT OUT TO
   ACCOMMODATE A MEDICAL OFFICE
   TENANT
- THE FUNCTIONAL FLOOR PLAN INCLUDES A RECEPTION AREA, 7 CONSULTATION ROOMS, 1 OFFICE, KITCHENETTE AND HANDICAP ACCESSIBLE WASHROOM
- > HVAC
- (>) AMPLE ON-SITE CUSTOMER PARKING
- (>) ELEVATOR ACCESS
- PROFESSIONALLY MANAGED BUILDING
- OF AMENITIES