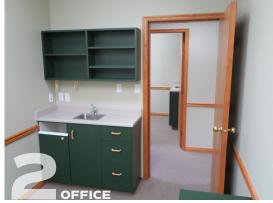

R-5 Zone

Permitted uses include retail stores, business and professional offices, financial lending institutions, bakeries, high tech, social and recreational clubs, and call centres.

- IT IS CURRENTLY BUILT OUT TO
   ACCOMMODATE A MEDICAL OFFICE
   TENANT
- THE FUNCTIONAL FLOOR PLAN INCLUDES A RECEPTION AREA, 7 CONSULTATION ROOMS, 1 OFFICE, KITCHENETTE AND HANDICAP ACCESSIBLE WASHROOM
- > HVAC
- (>) AMPLE ON-SITE CUSTOMER PARKING
- (>) ELEVATOR ACCESS
- PROFESSIONALLY MANAGED BUILDING
- OF AMENITIES