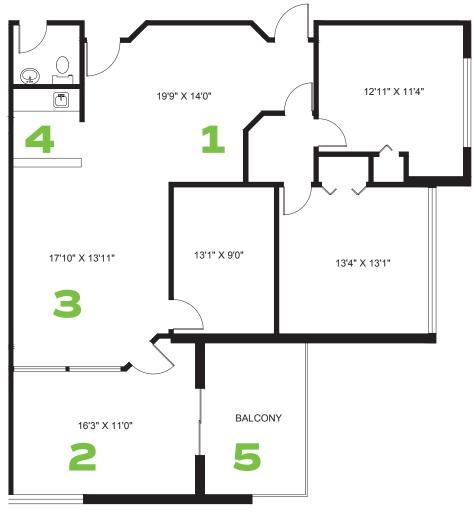

# **DETAILS**

**RENTABLE AREA** 

Suite 214 - 1,603 SF Suite 218 - 1,374 SF

**ASKING LEASE RATE** 

Suite 214 - \$17.00 PSF Suite 218 - \$18.00 PSF

**OP. COSTS & TAXES** 

\$12.27 PSF (2018 estimate)

ZONING

R-5 Zone

Permitted uses include retail stores, business and professional offices, financial lending institutions, bakeries, high tech, social and recreational clubs, and call centres.

- IT IS CURRENTLY BUILT OUT TO
   ACCOMMODATE A MEDICAL OFFICE
   TENANT
- THE FUNCTIONAL FLOOR PLAN INCLUDES A RECEPTION AREA, 7 CONSULTATION ROOMS, 1 OFFICE, KITCHENETTE AND HANDICAP ACCESSIBLE WASHROOM
- > HVAC
- (>) AMPLE ON-SITE CUSTOMER PARKING
- (>) ELEVATOR ACCESS
- PROFESSIONALLY MANAGED BUILDING
- OF AMENITIES

# **911 YATES STREET**

VICTORIA, BC

1,374 SF AVAILABLE IMMEDIATELY

Not to scale.

PERSONAL REAL ESTATE CORPORATION VICE PRESIDENT | BROKERAGE SERVICES

250 386 0004 ross.marshall@cbre.com