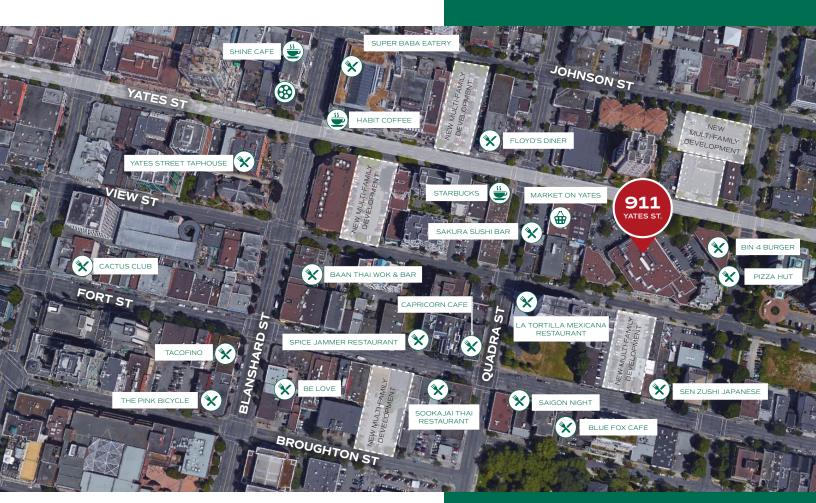

# 911 YATES STREET

VICTORIA, BC

TURN-KEY SPACE
IN PROFESSIONAL BUILDING

Located in the Harris Green district, the subject property is ideally situated midblock Yates Street between Vancouver and Quadra Streets. This office building stands at the centre of the Harris Green retail centre, anchored by "The Market on Yates" supermarket and London Drugs. Amenities nearby include specialty retail shops, cafes and restaurants.