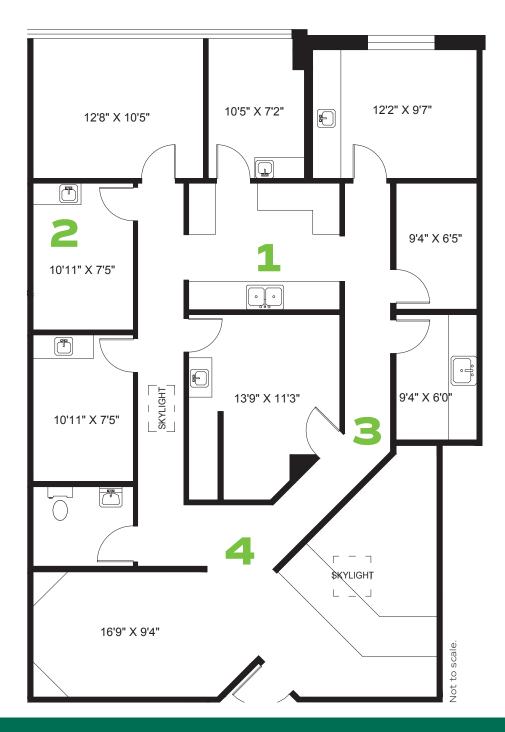

# **DETAILS**

**RENTABLE AREA** 

Suite 214 - 1,603 SF Suite 218 - 1,374 SF

**ASKING LEASE RATE** 

Suite 214 - \$17.00 PSF Suite 218 - \$18.00 PSF

**OP. COSTS & TAXES** 

\$12.27 PSF (2018 estimate)

ZONING

R-5 Zone

Permitted uses include retail stores, business and professional offices, financial lending institutions, bakeries, high tech, social and recreational clubs, and call centres.

- IT IS CURRENTLY BUILT OUT TO
   ACCOMMODATE A MEDICAL OFFICE
   TENANT
- THE FUNCTIONAL FLOOR PLAN INCLUDES A RECEPTION AREA, 7 CONSULTATION ROOMS, 1 OFFICE, KITCHENETTE AND HANDICAP ACCESSIBLE WASHROOM
- > HVAC
- (>) AMPLE ON-SITE CUSTOMER PARKING
- (>) ELEVATOR ACCESS
- PROFESSIONALLY MANAGED BUILDING
- OF AMENITIES

  CENTRALLY LOCATED NEAR PLENTY