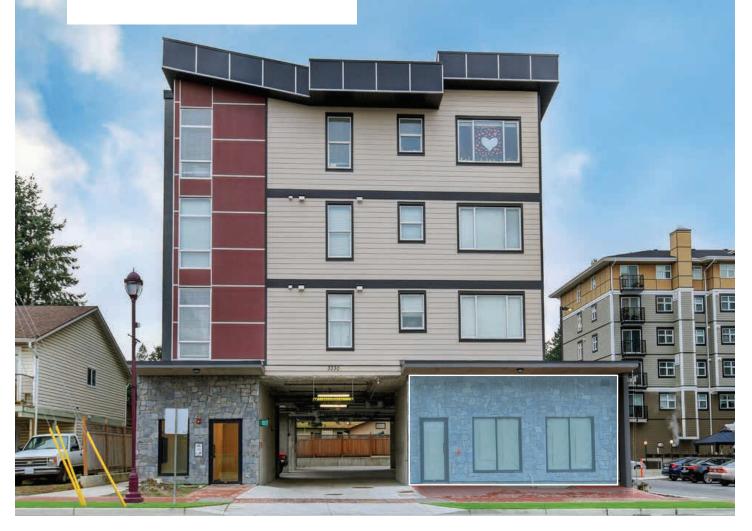

#### UNIT 101 3030 JACKLIN RD Langford, BC

### the opportunity

Unique chance to lease affordable boutique retail space on Jacklin Rd next to Langford's primary retail/ food destinations: Belmont Market and Westshore Town Centre. Perfectly suited to a wide variety of tenants, Unit 101 benefits from proximity to many successful businesses including A&W, Much Burrito, Sushi Langford, Fatburger, Freshii, Thrifty Foods, Origin Bakery, Starbucks, Tim Hortons, Shopper's Drug Mart, and more.

## highlights

- High-Profile Location on Jacklin Rd
- Prominent Signage Opportunity
- Situated Across from Belmont Market
- Ample Natural Light Throughout
- Handicap Accessible Entry and Washroom
- Proximity to Successful Businesses