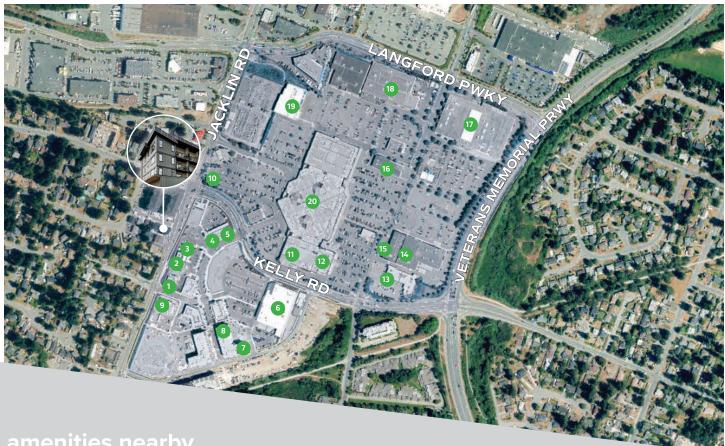

## amenities nearby

1 Starbucks 2 A&W 3 Mucho Burrito 4 Fatburger Freshii

- 17 Real Canadian Superstore
- <sup>18</sup> Canadian Tire
- <sup>19</sup> Cineplex Odeon
- 20 Westshore Town Centre