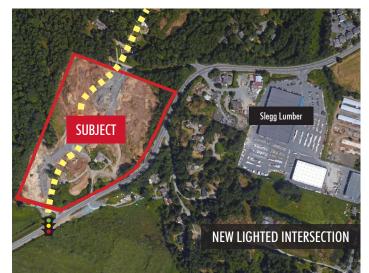

### The Location

Glenshire Business Park is situated in a highly visible and convenient location at Westshore Parkway and Sooke Road and is just a 5 minute drive to Langford's main commercial core. With easy access to the Trans Canada Highway (#1), the location provides for easy servicing of Langford, up-island and the surrounding municipalities that make up the Westshore. It also benefits from being only a 25 minute drive to downtown Victoria.