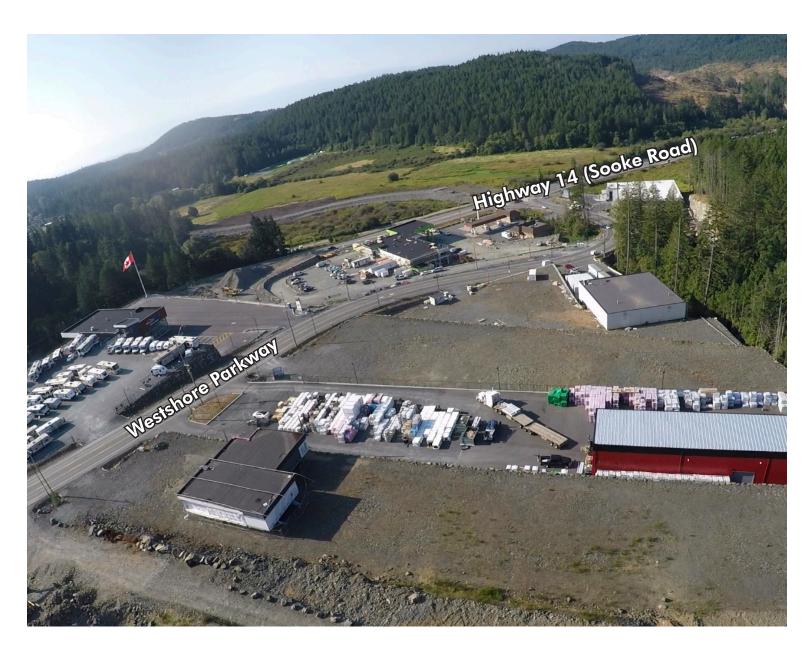

# 

Westshore Parkway + Highway 14

- » Westshore Parkway connecting Highway #1 to Sooke Road
- » Location provides for excellent access to key transportation routes
- » Build to suit packages are available for sale
- » Ideal for owner-occupiers of light industrial or service commercial business

## **州Glenshire Business Park**

Westshore Parkway + Highway 14

# 

Westshore Parkway + Highway 14

### The Location

Glenshire Business Park is situated in a highly visible and convenient location at Westshore Parkway and Sooke Road and is just a 5 minute drive to Langford's main commercial core. With easy access to the Trans Canada Highway (#1), the location provides for easy servicing of Langford, up-island and the surrounding municipalities that make up the Westshore. It also benefits from being only a 25 minute drive to downtown Victoria.