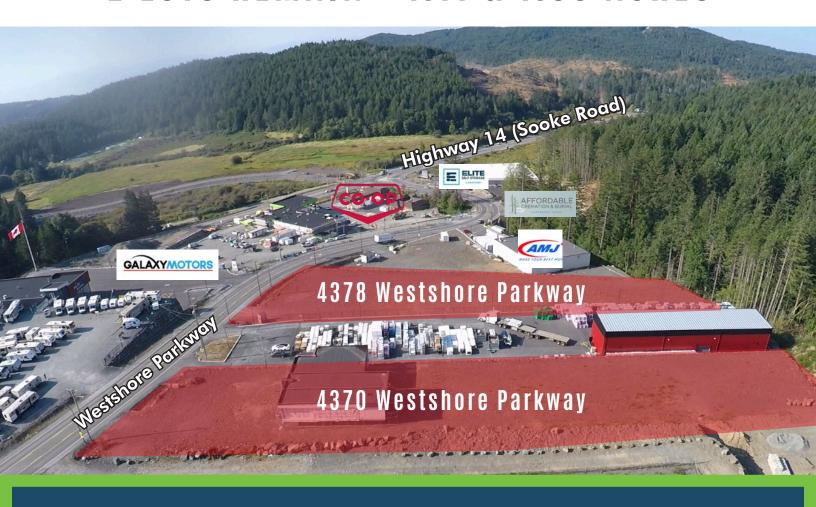

# FOR SALE 2 LOTS REMAIN - 1.11 & 1.59 ACRES

# 

Westshore Parkway + Highway 14

- » Westshore Parkway connecting Highway #1 to Sooke Road
- » Location provides for excellent access to key transportation routes
- » Build to suit packages are available for sale
- » Ideal for owner-occupiers of light industrial or service commercial business

## **州Glenshire Business Park**

Westshore Parkway + Highway 14

### The Location

Glenshire Business Park is situated in a highly visible and convenient location at Westshore Parkway and Sooke Road and is just a 5 minute drive to Langford's main commercial core. With easy access to the Trans Canada Highway (#1), the location provides for easy servicing of Langford, up-island and the surrounding municipalities that make up the Westshore. It also benefits from being only a 25 minute drive to downtown Victoria.