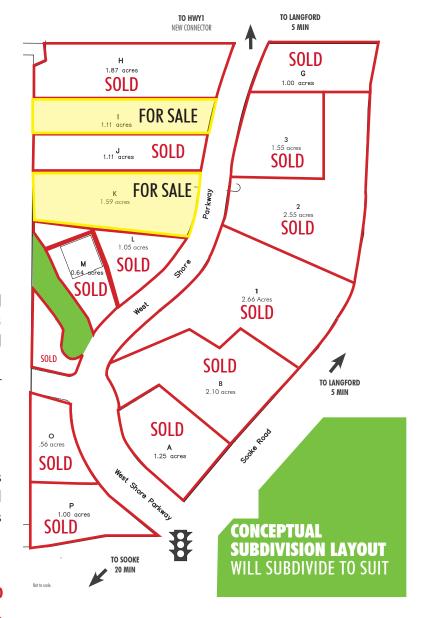

#### Lot Size

Lot configurations remaining ranging in size from 1.11 & 1.59 acre parcels.

### Site Preparation

Lot I: 1.11 acres (48,352 Sq. Ft.) \$1,900,000

Lot K: 1.59 acres (69,260 Sq. Ft.) \$2,700,000