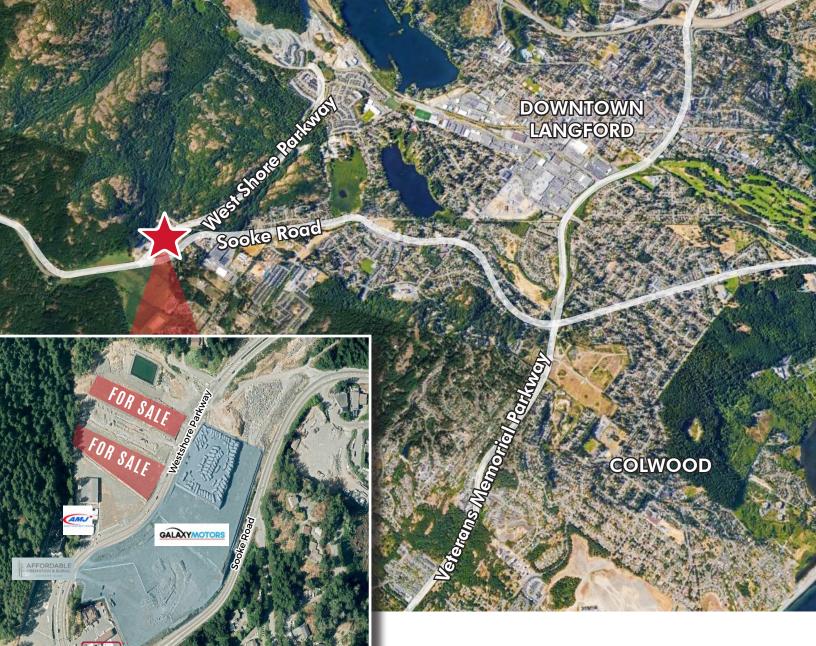

### The Location

Glenshire Business Park is situated in a highly visible and convenient location at Westshore Parkway and Sooke Road and is just a 5 minute drive to Langford's main commercial core. With easy access to the Trans Canada Highway (#1), the location provides for easy servicing of Langford, up-island and the surrounding municipalities that make up the Westshore. It also benefits from being only a 25 minute drive to downtown Victoria.

### Site Preparation

Lot I: 1.11 acres (48,352 Sq. Ft.) \$1,900,000

Lot K: 1.59 acres (69,260 Sq. Ft.) \$2,700,000