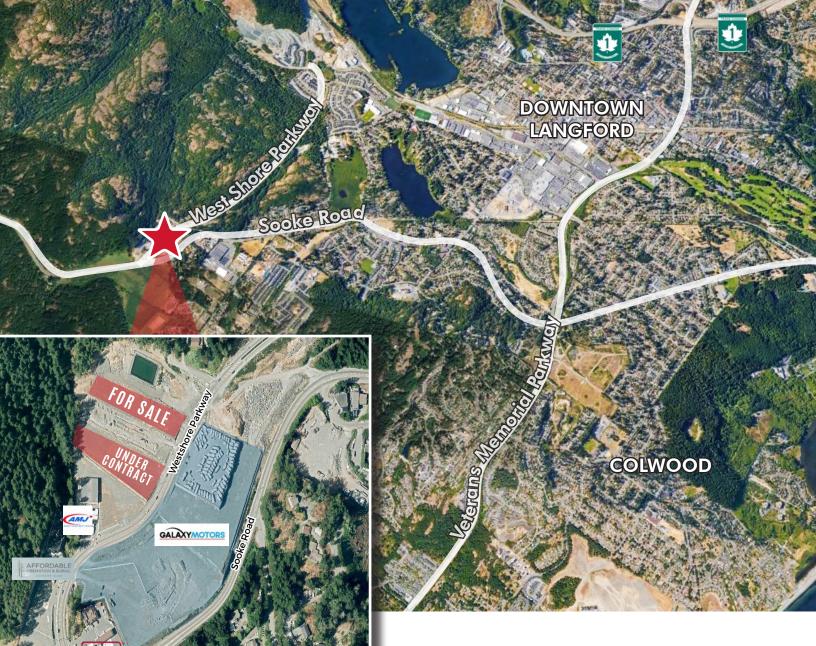

### Price

Lot I: 1.11 acres (48,352 Sq. Ft.) UNDER CONTRACT Lot K: 1.59 acres (69,260 Sq. Ft.) UNDER CONTRACT

TO HWY1

NEW CONNECTOR

TO LANGFORD

## The Location

Glenshire Business Park is situated in a highly visible and convenient location at Westshore Parkway and Sooke Road and is just a 5 minute drive to Langford's main commercial core. With easy access to the Trans Canada Highway (#1), the location provides for easy servicing of Langford, up-island and the surrounding municipalities that make up the Westshore. It also benefits from being only a 25 minute drive to downtown Victoria.