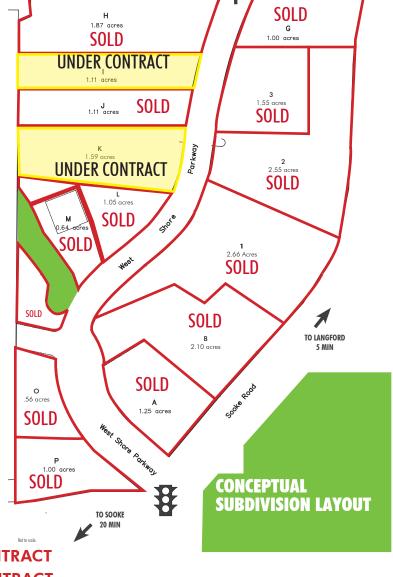

#### Lot Size

Lot configurations remaining ranging in size from 1.11 & 1.59 acre parcels.

### Price

Lot I: 1.11 acres (48,352 Sq. Ft.) UNDER CONTRACT Lot K: 1.59 acres (69,260 Sq. Ft.) UNDER CONTRACT

TO HWY1

NEW CONNECTOR

TO LANGFORD