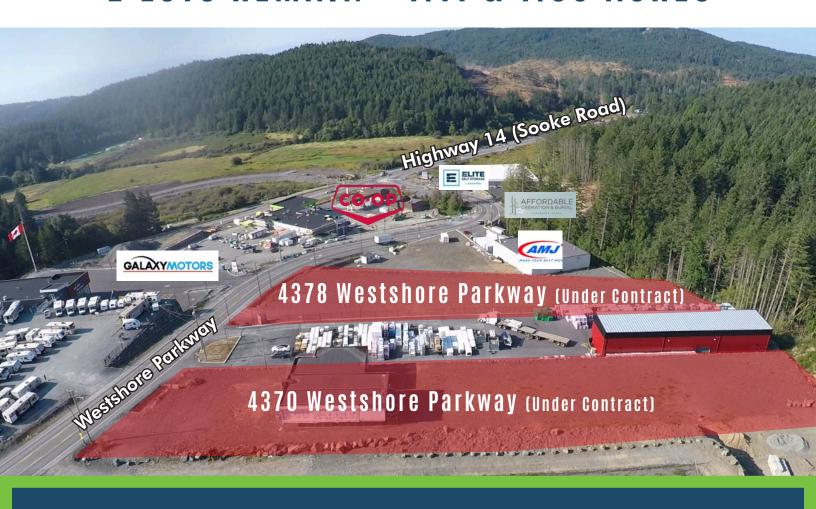

# 

Westshore Parkway + Highway 14

- » Westshore Parkway connecting Highway #1 to Sooke Road
- » Location provides for excellent access to key transportation routes
- » Build to suit packages are available for sale
- » Ideal for owner-occupiers of light industrial or service commercial business

# **州Glenshire Business Park**

Westshore Parkway + Highway 14

# 

Westshore Parkway + Highway 14

## The Location

Glenshire Business Park is situated in a highly visible and convenient location at Westshore Parkway and Sooke Road and is just a 5 minute drive to Langford's main commercial core. With easy access to the Trans Canada Highway (#1), the location provides for easy servicing of Langford, up-island and the surrounding municipalities that make up the Westshore. It also benefits from being only a 25 minute drive to downtown Victoria.