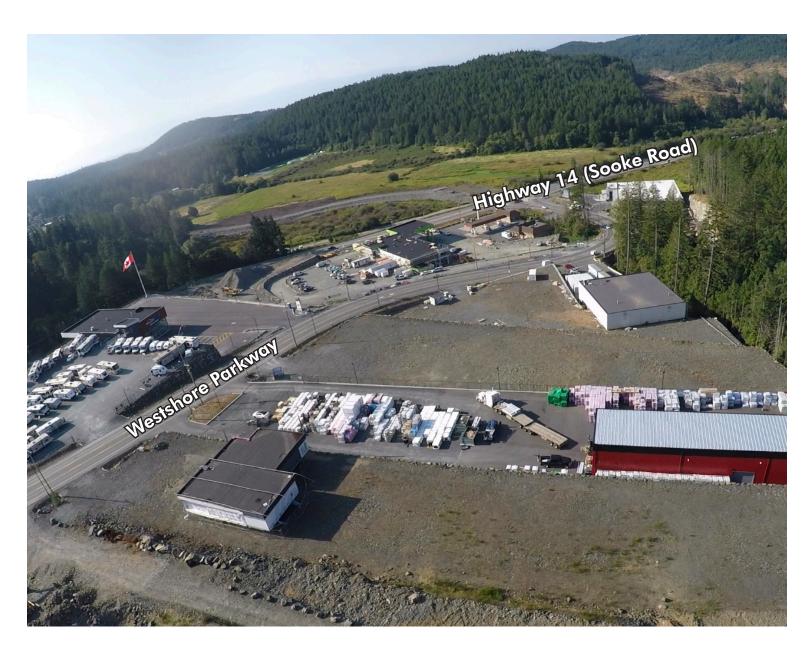

# 

Westshore Parkway + Highway 14

- » Westshore Parkway connecting Highway #1 to Sooke Road
- » Location provides for excellent access to key transportation routes
- » Build to suit packages are available for sale
- » Ideal for owner-occupiers of light industrial or service commercial business

# **州Glenshire Business Park**

Westshore Parkway + Highway 14

# 

Westshore Parkway + Highway 14

## The Location

Glenshire Business Park is situated in a highly visible and convenient location at Westshore Parkway and Sooke Road and is just a 5 minute drive to Langford's main commercial core. With easy access to the Trans Canada Highway (#1), the location provides for easy servicing of Langford, up-island and the surrounding municipalities that make up the Westshore. It also benefits from being only a 25 minute drive to downtown Victoria.