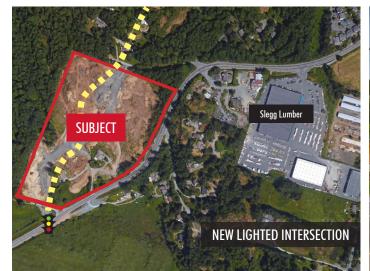

### Price

Lot I: 1.11 acres (48,352 Sq. Ft.) UNDER CONTRACT Lot K: 1.59 acres (69,260 Sq. Ft.) UNDER CONTRACT

TO HWY1

NEW CONNECTOR

TO LANGFORD

## The Location

Glenshire Business Park is situated in a highly visible and convenient location at Westshore Parkway and Sooke Road and is just a 5 minute drive to Langford's main commercial core. With easy access to the Trans Canada Highway (#1), the location provides for easy servicing of Langford, up-island and the surrounding municipalities that make up the Westshore. It also benefits from being only a 25 minute drive to downtown Victoria.