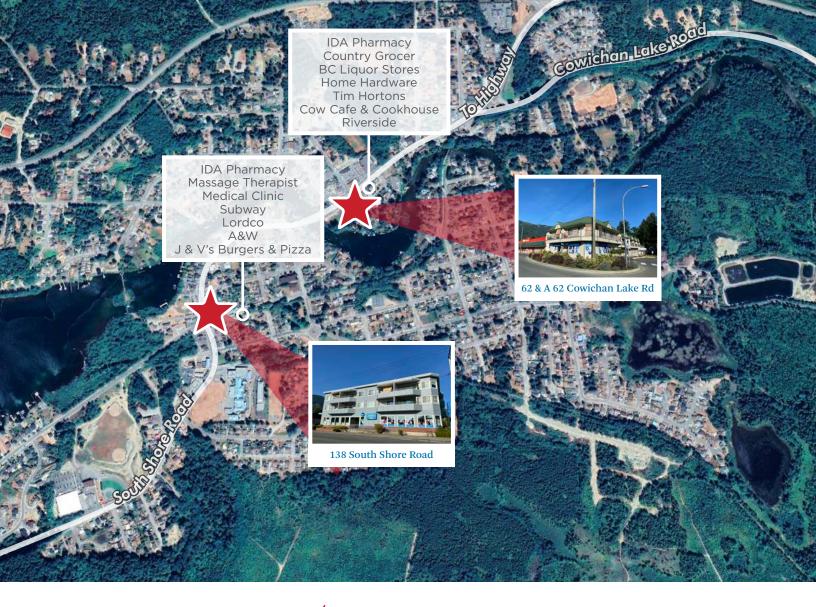

# / The Opportunity

The CBRE Victoria Investment Properties Group is pleased to present the opportunity to acquire 4 properties on the South Island in Lake Cowichan, BC. The properties primarily consist of I.D.A. pharmacies with more than 7 years left on their term. The properties are easy to manage and located in village centres with excellent parking. Both pharmacies are the only pharmacies in Lake Cowichan. They have been established in town for decades and are located on some of the town's main intersections, surrounded by prime amenities.

### / The Location

The subject properties are well located in Cowichan Lake within the commercial hub of the town. Cowichan Lake is one of the most popular vacation destinations on Vancouver Island with well known and boutique retail shops, restaurants, spas, pharmacy and more. The pedestrian friendly area draws local and out of town customers looking for a smaller scale shopping experience.