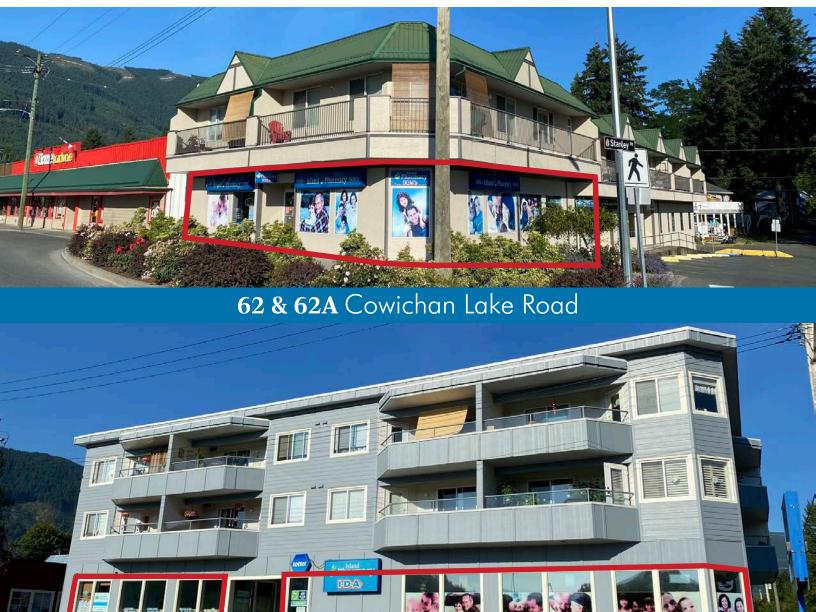

### 62 & 62A Cowichan Road

| Civic Address | 62 & 62A Cowichan Lake Road<br>Lake Cowichan, BC                                                                                                                                                                      |
|---------------|-----------------------------------------------------------------------------------------------------------------------------------------------------------------------------------------------------------------------|
| PID           | 023-022-604; 023-022-612                                                                                                                                                                                              |
| Legal Address | Strata Lot 1 & 2 Plan VIS3608 Section 6<br>Land District 17 Together with an interest<br>in the common property in proportion<br>to the unit entitlement of the strata lot as<br>shown on form 1 or V, as appropriate |
| Year Built    | 1994                                                                                                                                                                                                                  |
| Building Size | 1,718 Sq. Ft.                                                                                                                                                                                                         |
| Tenants       | <b>Island Pharmacy/IDA</b><br>Size: 1,718 Sq. Ft.<br>Term: Nov 15, 2017 - Nov 30, 2027                                                                                                                                |

### PRICE: \$1,950,000 CAP RATE: 7.1% TOTAL BUILDING AREA: 10,603 SF PRICE/SF: \$183