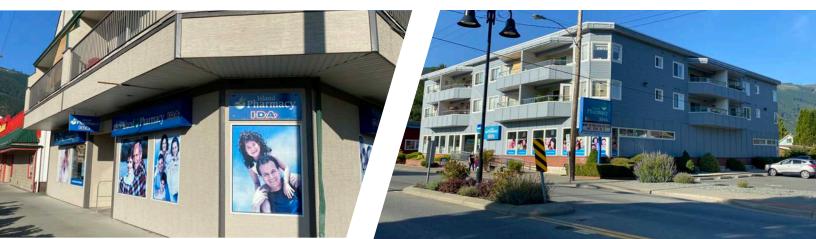

### 62 & 62A Cowichan Road

| Civic Address | 62 & 62A Cowichan Lake Road<br>Lake Cowichan, BC                                                                                                                                                                      |
|---------------|-----------------------------------------------------------------------------------------------------------------------------------------------------------------------------------------------------------------------|
| PID           | 023-022-604; 023-022-612                                                                                                                                                                                              |
| Legal Address | Strata Lot 1 & 2 Plan VIS3608 Section 6<br>Land District 17 Together with an interest<br>in the common property in proportion<br>to the unit entitlement of the strata lot as<br>shown on form 1 or V, as appropriate |
| Year Built    | 1994                                                                                                                                                                                                                  |
| Building Size | 1,718 Sq. Ft.                                                                                                                                                                                                         |
| Tenants       | <b>Island Pharmacy/IDA</b><br>Size: 1,718 Sq. Ft.<br>Term: Nov 15, 2017 - Nov 30, 2027                                                                                                                                |

### PRICE: \$1,950,000 CAP RATE: 7.1% TOTAL BUILDING AREA: 10,603 SF PRICE/SF: \$183