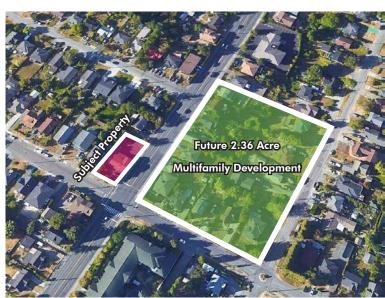

# The Opportunity

The Investment Properties Group is pleased to present an owner occupier building with live in suite or additional revenue suite. Located on a high traffic corner along Tillicum Road this property has significant potential for an array of retail or office uses. The surrounding area is growing at a substantial rate, with multiple developments coming to market. The subject property is within the Tillicum Road Development Permit Area of the Official Community Plan, with plans to incorporate additional development consisting of single family, multifamily and commercial properties.