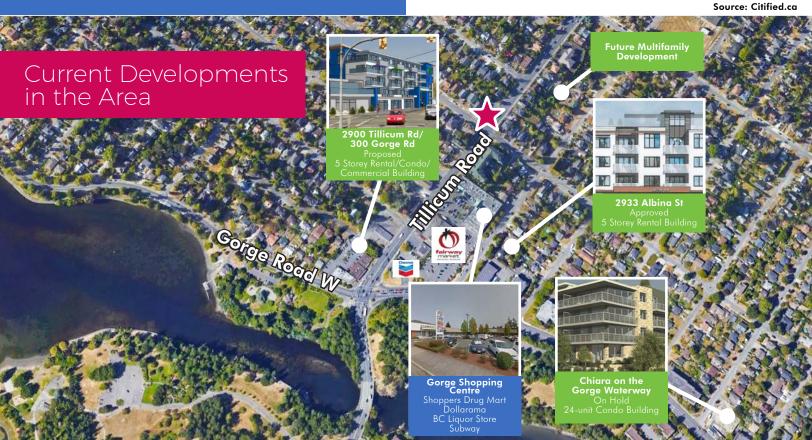

#### The Location

The subject property is located in Saanich surrounded by three major shopping centres. Tillicum Centre and Gorge Shopping Centre are situated on either side of the property, offering direct access to an extensive array of grocery, retail shops, professional services and recreational programs. Uptown Shopping Centre is a 5 minute drive offering a mix of local and national retailers. The neighbourhood includes immediate access to major traffic arteries connecting to Downtown Victoria in an 11 minute drive.