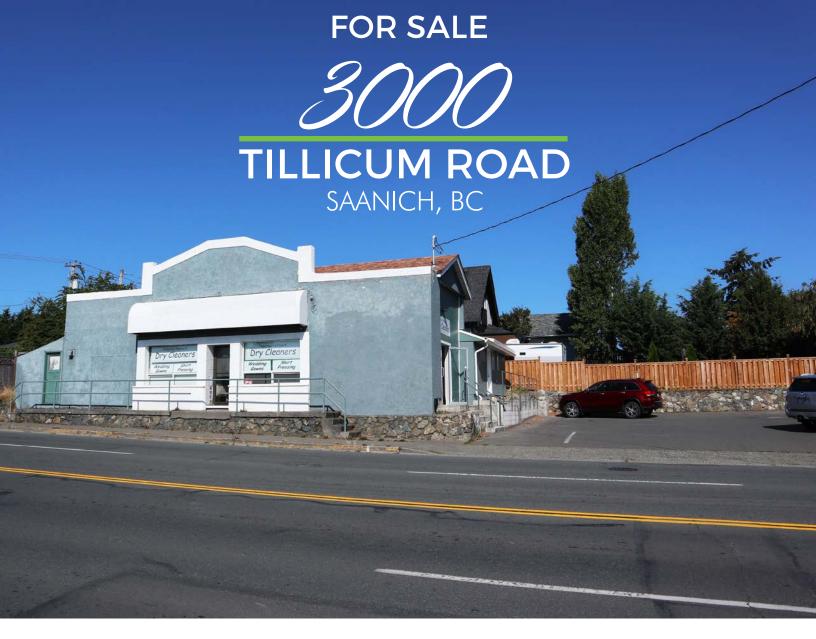

# Freestanding Owner Occupier Building with Future Development Potential

- Located on a high traffic corner lot along Tillicum Road
- Mixed use commercial/residential building with 10 onsite parking stalls
- Retail/office frontage and 3 bedroom residential suite with outdoor patio and yard
- ► C-1 Commercial zoning allowing for office/retail uses
- Steps to numerous grocery, retail and entertainment amenities
- Significant residential and commercial growth and development in the immediate area as stipulated in the Saanich Official Community Plan and Local Area Plan

# 3000 TILLICUM ROAD

# The Opportunity

The Investment Properties Group is pleased to present an owner occupier building with live in suite or additional revenue suite. Located on a high traffic corner along Tillicum Road this property has significant potential for an array of retail or office uses. The surrounding area is growing at a substantial rate, with multiple developments coming to market. The subject property is within the Tillicum Road Development Permit Area of the Official Community Plan, with plans to incorporate additional development consisting of single family, multifamily and commercial properties.