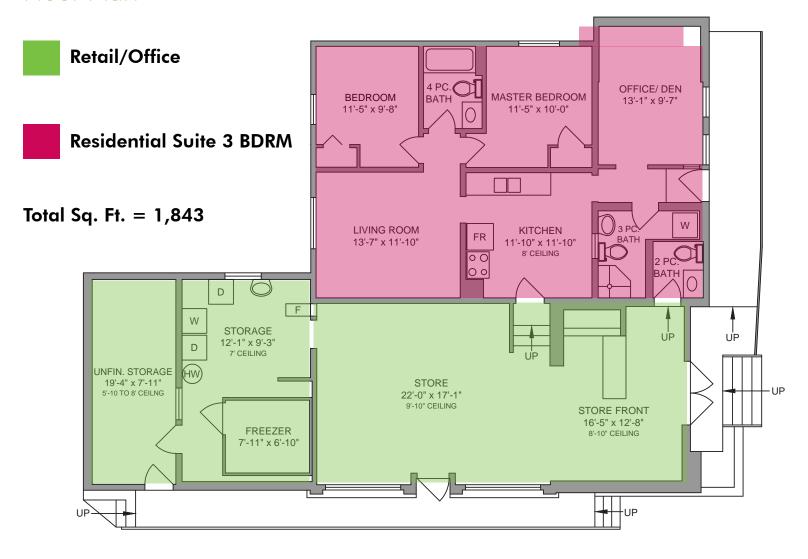

### Floor Plan

6,132 Sq. Ft.

1,843 Sq. Ft.

1940 (Renovated in 2017)

Wood Frame with Stucco

Concrete Foundation

Asphalt Shingle

2017 Gas Fuelled 178L Hot

Water Tank & Furnace