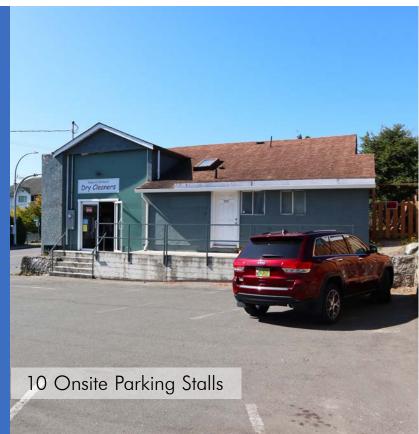

# Freestanding Owner Occupier Building with Future Development Potential

- Located on a high traffic corner lot along Tillicum Road
- Mixed use commercial/residential building with 10 onsite parking stalls
- Retail/office frontage and 3 bedroom residential suite with outdoor patio and yard
- ► C-1 Commercial zoning allowing for office/retail uses
- Steps to numerous grocery, retail and entertainment amenities
- Significant residential and commercial growth and development in the immediate area as stipulated in the Saanich Official Community Plan and Local Area Plan

# The Opportunity

The Investment Properties Group is pleased to present an owner occupier building with live in suite or additional revenue suite. Located on a high traffic corner along Tillicum Road this property has significant potential for an array of retail or office uses. The surrounding area is growing at a substantial rate, with multiple developments coming to market. The subject property is within the Tillicum Road Development Permit Area of the Official Community Plan, with plans to incorporate additional development consisting of single family, multifamily and commercial properties.