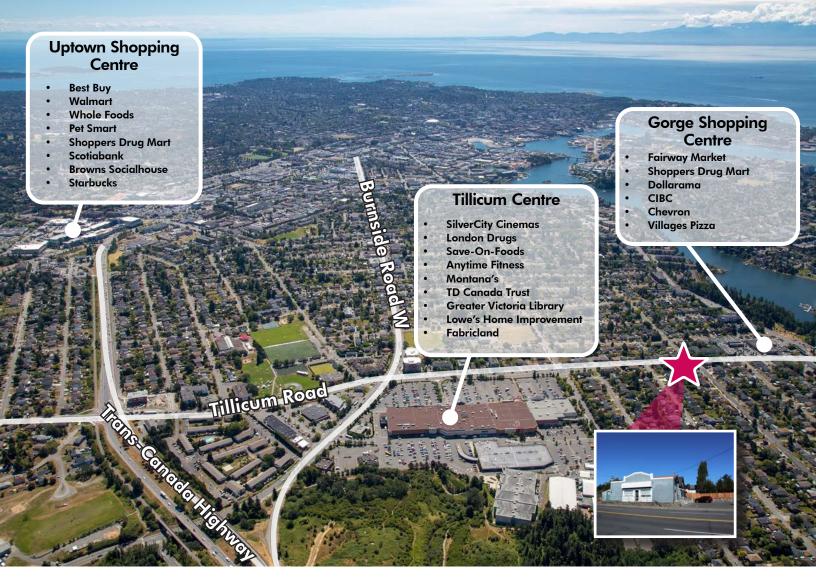

#### The Location

The subject property is located in Saanich surrounded by three major shopping centres. Tillicum Centre and Gorge Shopping Centre are situated on either side of the property, offering direct access to an extensive array of grocery, retail shops, professional services and recreational programs. Uptown Shopping Centre is a 5 minute drive offering a mix of local and national retailers. The neighbourhood includes immediate access to major traffic arteries connecting to Downtown Victoria in an 11 minute drive.