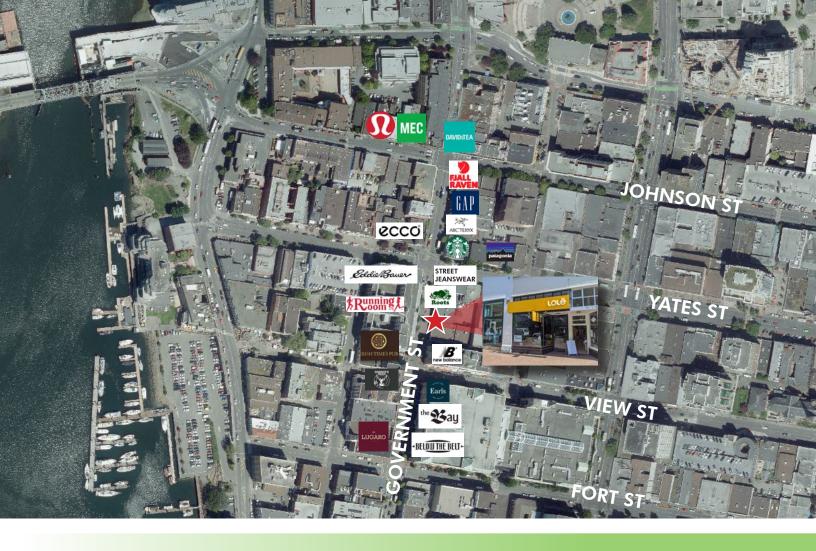

# Exceptional Retail Opportunity

- High street frontage
- Prominent location
- Year-round pedestrian traffic
- Excellent signage
- ► 16' ceilings
- Mezzanine storage/office at no charge
- Secure parking available