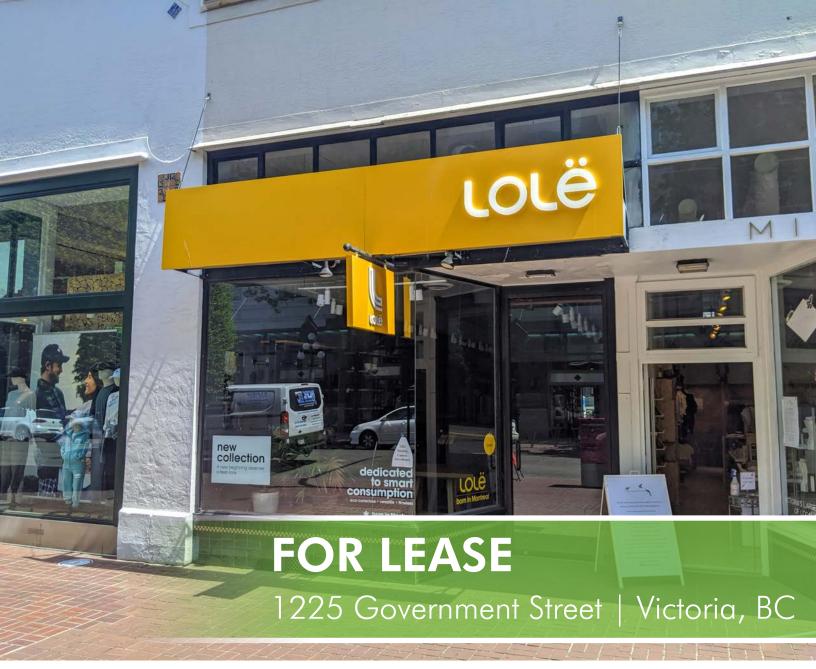

# Exceptional Retail Opportunity

- High street frontage
- Prominent location
- Year-round pedestrian traffic
- Excellent signage
- ► 16' ceilings
- Mezzanine storage/office at no charge
- Secure parking available

## The Details

| Size                    | 1,048 Sq. Ft.       |
|-------------------------|---------------------|
| Lease Rate              | Contact Agents      |
| Operating Costs & Taxes | \$21.17 per Sq. Ft. |